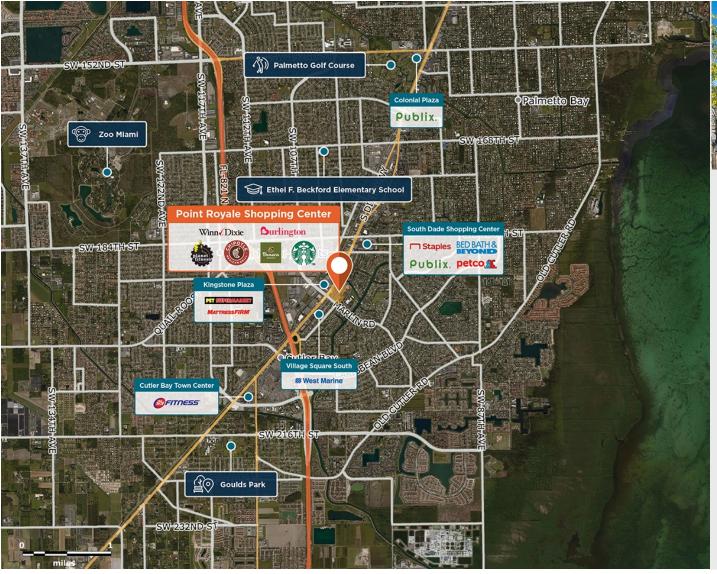

## Point Royale Shopping Center

9 19101 South Dixie Highway, Miami, FL 33157

Located on South Dixie Highway, a major thoroughfare for the Cutler Bay retail area.

Center Size: 202,482 Spaces Available: 2

## Within 3 Miles

Population 144,884

Avg. Household Income 110,820

Avg. Home Value \$559,460

Annual Visits 3,237,252 Vehicles Per Day 56,500

Regency Centers.

Updated: Aug 20 2025