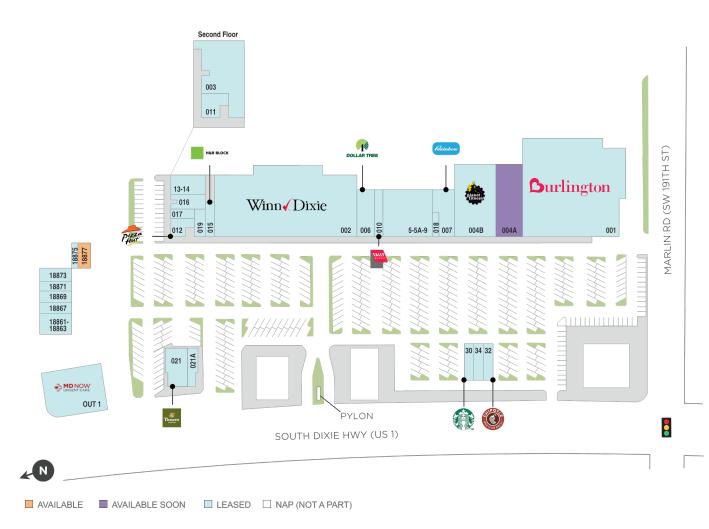

## Point Royale Shopping Center

9 19101 South Dixie Highway, Miami, FL 33157

**Center Size: 202,482** 

| SPACE    | TENANT                         | SF     |
|----------|--------------------------------|--------|
| 18877    | AVAILABLE                      | 2,040  |
| 004A     | AVAILABLE SOON                 | 12,233 |
| 001      | BURLINGTON                     | 50,545 |
| 002      | WINN DIXIE                     | 45,350 |
| 003      | COLLEGE OF BUSINESS&TECHNOLOGY | 9,890  |
| 004B     | PLANET FITNESS                 | 19,700 |
| 006      | DOLLAR TREE                    | 4,350  |
| 007      | RAINBOW                        | 4,100  |
| 010      | SALLY BEAUTY SUPPLY            | 1,600  |
| 011      | POINT ROYALE DENTAL CLINIC     | 1,580  |
| 012      | PIZZA HUT                      | 1,579  |
| 015      | H & R BLOCK                    | 1,500  |
| 016      | PINCH-A-PENNY                  | 1,436  |
| 017      | ROUTE 88 BARBERSHOP            | 1,020  |
| 018      | DA NAILS                       | 877    |
| 019      | KINKS COUTURE                  | 1,440  |
| 021      | PANERA BREAD                   | 4,303  |
| 021A     | THE CELLULAR TOUCH             | 1,245  |
| 13-14    | SNEAKERTOWN                    | 3,000  |
| 18861-63 | CAR TOYS AUTO SOUND & SECURITY | 3,315  |
| 18867    | AMAZON                         | 1,105  |
| 18869-75 | US ARMY RECRUITING OFFICE      | 4,335  |
| 30       | STARBUCKS                      | 1,998  |
| 32       | CHIPOTLE MEXICAN GRILL         | 2,645  |
| 34       | DAVE'S HOT CHICKEN             | 1,863  |
| 5-5A-9   | LAS MERCEDES MEDICAL CENTERS   | 11,100 |
| OUT 1    | MD NOW (WIRELESS 4 ALL, INC.)  | 6,897  |