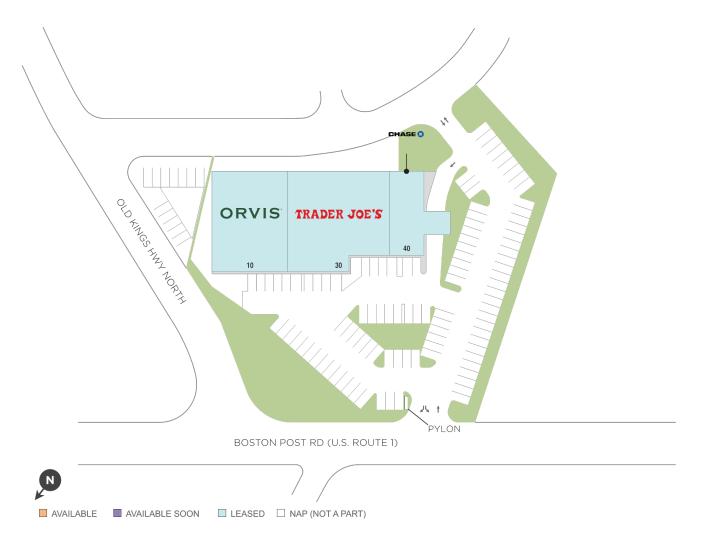

## **Post Road Plaza**

**9** 430 Boston Post Road, Darien, CT 06820

Center Size: 19,704

| SPACE | TENANT       | SF     |
|-------|--------------|--------|
| 10    | ORVIS        | 5,753  |
| 30    | TRADER JOE'S | 11,051 |
| 40    | CHASE BANK   | 2,900  |