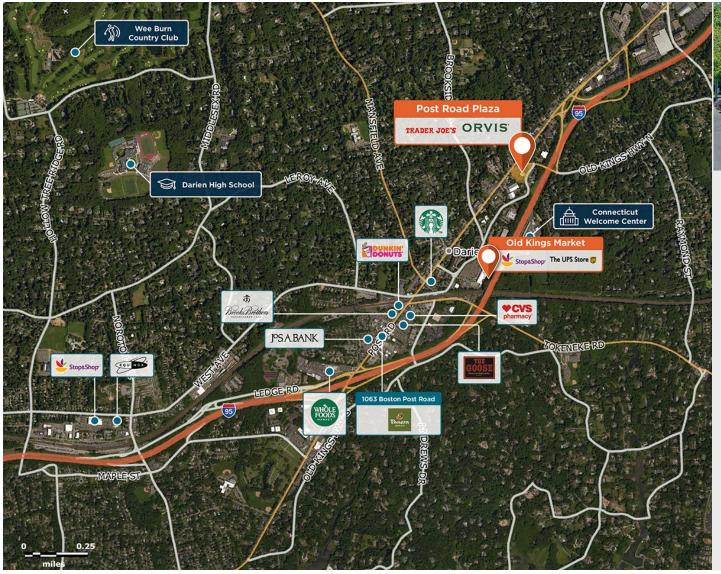

## **Post Road Plaza**

**9** 430 Boston Post Road, Darien, CT 06820

In one of Connecticut's most affluent communities, a halfmile from downtown Darien and the train station.

Center Size: 19,704 Spaces Available: 0

## Within 3 Miles

Population 70,512

Avg. Household Income 240,138

Avg. Home Value \$1,073,035

Annual Visits 1,024,117 Vehicles Per Day 15,482

Regency Centers.

**Shanna Athas**Leasing Contact

**L** 203 863 8259