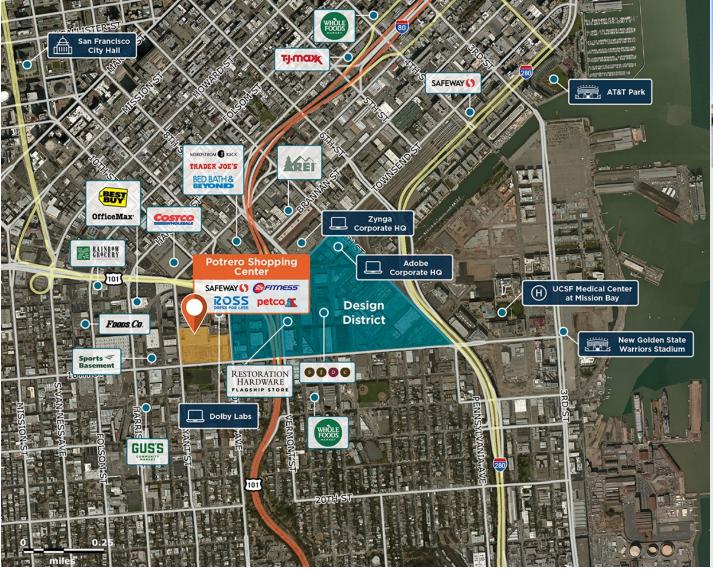

## **Potrero Center**

2300 16th Street, San Francisco, CA 94103

A power center in the Mission of San Francisco, with excellent visibility from three major roads.

Center Size: 226,642 Spaces Available: 7

## Within 3 Miles

Population 546,576 Avg. Household Income 207,616 Avg. Home Value \$1,523,644

Annual Visits 3,255,769 Vehicles Per Day 21,587

Regency Centers.

**Doug Shaffer**Leasing Contact

**925 279 1800** 