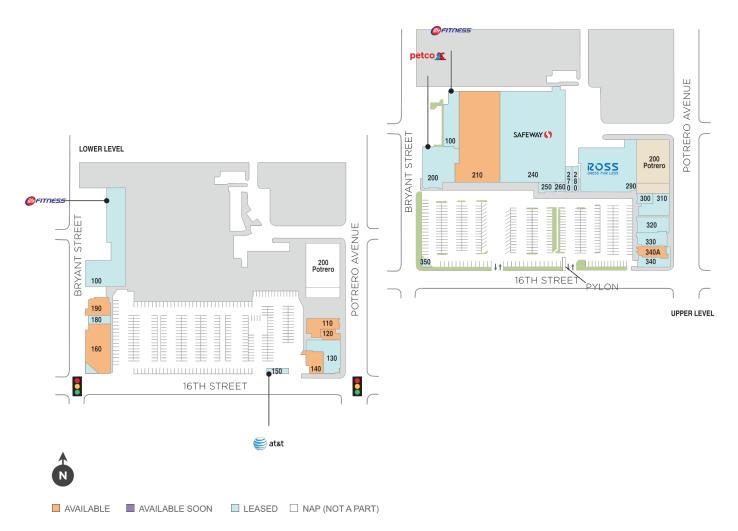

## **Potrero Center**

2300 16th Street, San Francisco, CA 94103

**Center Size: 226,642** 

| SPACE | TENANT                 | SF     |
|-------|------------------------|--------|
| 110   | AVAILABLE              | 4,597  |
| 120   | AVAILABLE (Restaurant) | 1,900  |
| 140   | AVAILABLE (Restaurant) | 3,144  |
| 160   | AVAILABLE              | 10,747 |
| 190   | AVAILABLE              | 3,890  |
| 210   | AVAILABLE              | 38,370 |
| 340A  | AVAILABLE (Restaurant) | 2,713  |
| 100   | 24 HOUR FITNESS        | 27,105 |
| 130   | O'REILLY AUTO PARTS    | 7,215  |
| 150   | AT&T                   | 915    |
| 180   | H&R BLOCK              | 1,487  |
| 200   | PETCO                  | 13,070 |
| 240   | SAFEWAY                | 59,566 |
| 250   | PEET'S COFFEE & TEA    | 1,673  |
| 260   | JAMBA JUICE            | 969    |
| 270   | NOAH'S NEW YORK BAGELS | 1,688  |
| 280   | SALLY BEAUTY SUPPLY    | 1,633  |
| 290   | ROSS DRESS FOR LESS    | 25,277 |
| 300   | TOGO'S                 | 1,500  |
| 310   | AAA                    | 5,680  |
| 320   | MANCINI'S SLEEPWORLD   | 5,200  |
| 330   | CHASE BANK             | 4,486  |
| 340   | COMCAST                | 3,317  |
| 350   | EYEBROW SHAPERS        | 280    |
|       |                        |        |