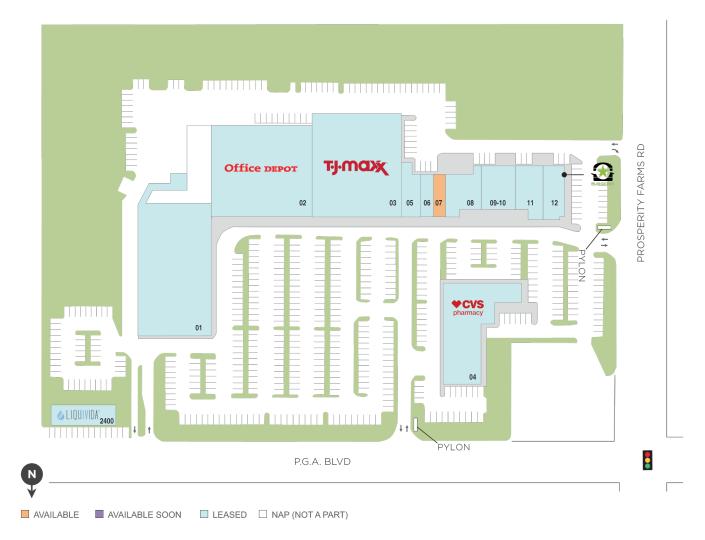

## **Prosperity Centre**

**?** 2410 PGA Boulevard, Palm Beach Gardens, FL 33410

**Center Size: 123,614** 

| SPACE | TENANT                         | SF     |
|-------|--------------------------------|--------|
| 07    | AVAILABLE (Fitness Space)      | 1,512  |
| 01    | PLUM MARKET                    | 30,000 |
| 02    | OFFICE DEPOT                   | 25,000 |
| 03    | TJ MAXX                        | 24,946 |
| 04    | cvs                            | 13,635 |
| 05    | MARMI SHOES                    | 1,710  |
| 06    | EDEN NAIL AND SPA              | 1,512  |
| 08    | CAPITOL CARPET & TILE & WINDOW | 4,132  |
| 09-10 | CAPITOL LIGHTING               | 4,054  |
| 11    | SICILIAN OVEN                  | 4,605  |
| 12    | BURGERFI                       | 3,383  |
| 2400  | LIQUIVIDA LOUNGE               | 1,600  |