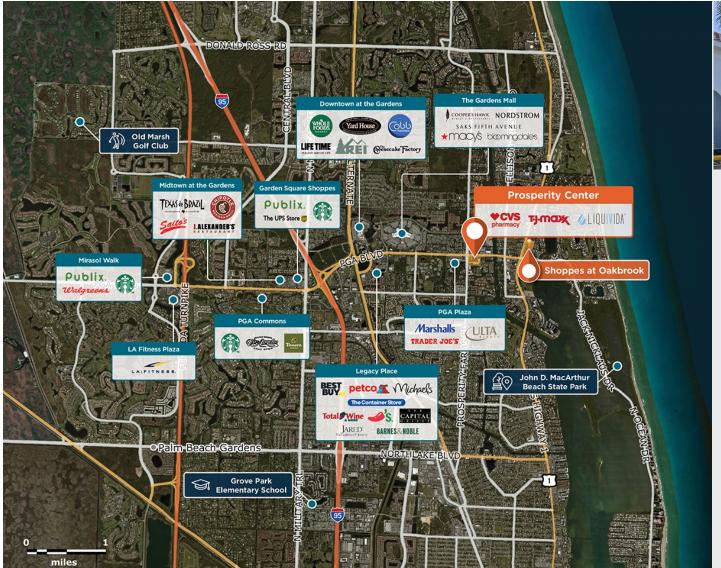

## **Prosperity Centre**

**2410 PGA Boulevard, Palm Beach Gardens, FL 33410** 

At the corner of PGA Boulevard and Prosperity Farms Road, in a rapidly-developing area near West Palm Beach.

Center Size: 123,614 Spaces Available: 1

## Within 3 Miles

Population 65,756 Avg. Household Income 186,278 Avg. Home Value \$798,983

Annual Visits 1,048,428 Vehicles Per Day 40,000

Regency Centers.

Lliliam Marquez
Leasing Contact

**\** 786 528 1454