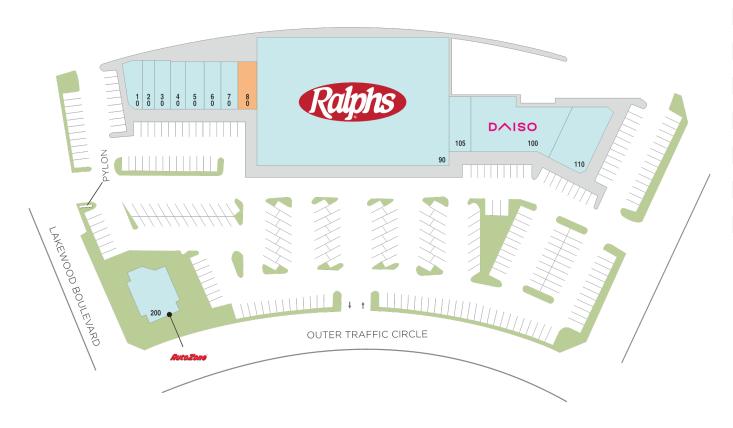

## **Ralphs Circle Center**

♀ 1900 Lakewood Boulevard, Long Beach, CA 90815

Center Size: 59,837

| SPACE | TENANT                         | SF     |
|-------|--------------------------------|--------|
| 80    | AVAILABLE (Salon)              | 900    |
| 10    | ONO HAWAIIAN BBQ               | 1,480  |
| 100   | DAISO                          | 7,000  |
| 105   | JAMBA JUICE                    | 1,450  |
| 110   | AMERICA'S BEST CONTACTS & EYEG | 4,185  |
| 20    | SMOKE 4 LESS                   | 900    |
| 200   | AUTOZONE                       | 3,500  |
| 30    | BELLA NAILS                    | 900    |
| 40    | H & R BLOCK                    | 1,080  |
| 50    | AHIPOKI BOWL                   | 1,440  |
| 60    | MOCHINUT                       | 780    |
| 70    | LONG BEACH MEDICAL WEIGHT      | 1,200  |
| 90    | RALPHS                         | 35,022 |