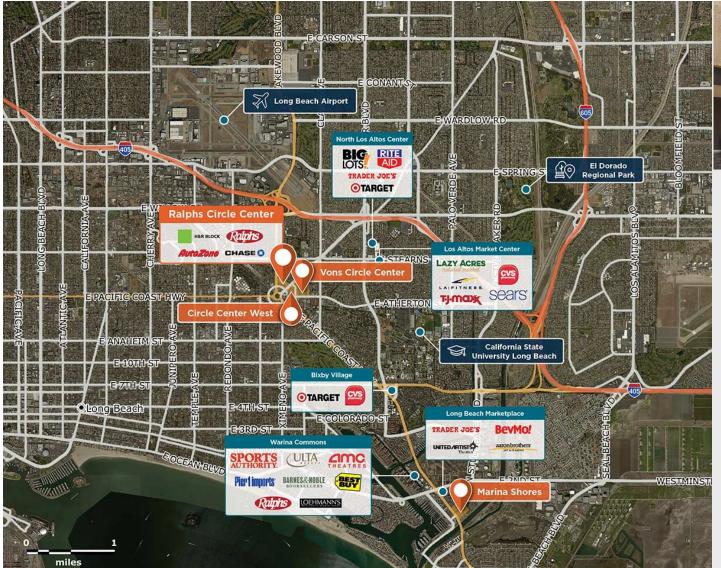

## Ralphs Circle Center

9 1900 Lakewood Boulevard, Long Beach, CA 90815

In the heart of the Long Beach traffic circle retail hub, with a high-quality retailer mix.

Center Size: 59,837 Spaces Available: 1

## Within 3 Miles

| Population            | 242,436     |
|-----------------------|-------------|
| Avg. Household Income | 123,194     |
| Avg. Home Value       | \$1,027,444 |

Annual Visits 1,664,676 Vehicles Per Day 35,268