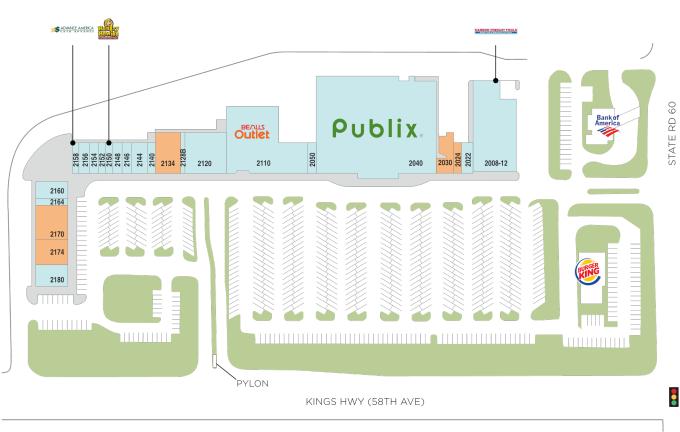

## **Center Size: 114,876**

| SPACE   | TENANT                         | SF     |
|---------|--------------------------------|--------|
| 2024    | AVAILABLE (Salon)              | 900    |
| 2030    | AVAILABLE                      | 2,800  |
| 2134    | AVAILABLE                      | 2,800  |
| 2170    | AVAILABLE (Medical Space)      | 3,400  |
| 2174    | AVAILABLE                      | 3,760  |
| 2008-12 | HARBOR FREIGHT TOOLS           | 16,801 |
| 2022    | COUSINEAU JEWELERS             | 1,200  |
| 2040    | PUBLIX                         | 39,795 |
| 2050    | HUA XING                       | 1,080  |
| 2110    | BEALLS OUTLET                  | 18,000 |
| 2120    | LL FLOORING                    | 7,200  |
| 2128B   | HEALTHY NAILS                  | 1,200  |
| 2140    | HEARUSA                        | 1,200  |
| 2144    | H & R BLOCK                    | 1,800  |
| 2146    | EMIL CHIROPRACTIC              | 1,200  |
| 2148    | WINGSTOP                       | 1,200  |
| 2150    | HUNGRY HOWIE'S PIZZA           | 900    |
| 2152    | ROBINSON FAMILY EYECARE        | 900    |
| 2154    | MARINER FINANCE                | 1,200  |
| 2156    | MARINE CORPS RECRUITING OFFICE | 1,200  |
| 2158    | ADVANCE AMERICA                | 900    |
| 2160    | THE UPS STORE                  | 2,100  |
| 2164    | TONY'S BARBER SHOP             | 900    |
| 2180    | ITALIAN GRILL                  | 2,440  |
|         |                                |        |

AVAILABLE AVAILABLE SOON

LEASED NAP (NOT A PART)

 $1 \cap f 1$ 