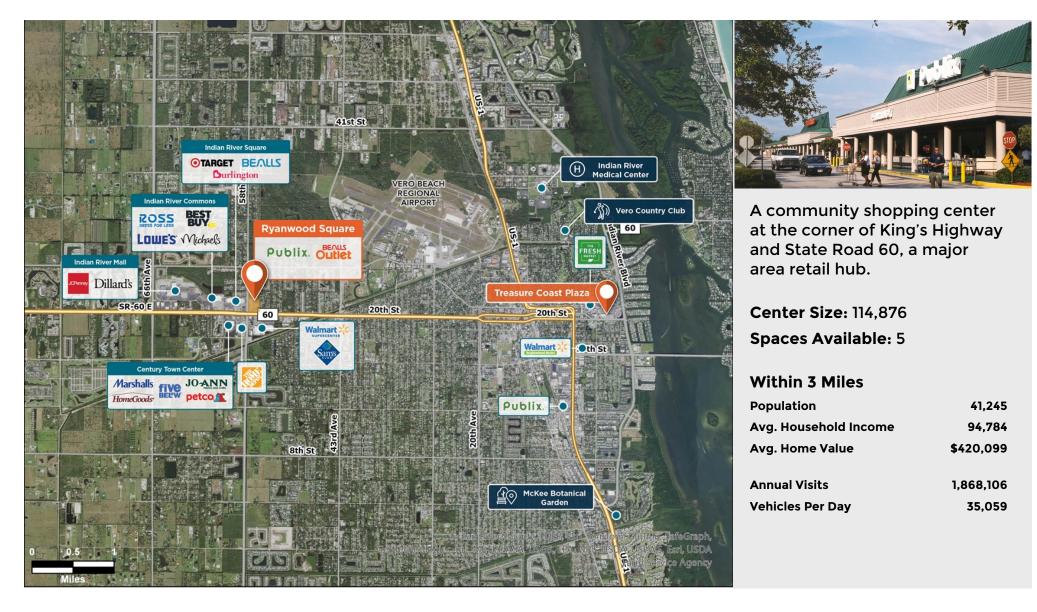

## **Ryanwood Square**

9 60 Kings Avenue, Vero Beach, FL 32966

## **Center Size: 114,876**

| SPACE   | TENANT                         | SF     |
|---------|--------------------------------|--------|
| 2024    | AVAILABLE (Salon)              | 900    |
| 2030    | AVAILABLE                      | 2,800  |
| 2134    | AVAILABLE                      | 2,800  |
| 2170    | AVAILABLE (Medical Space)      | 3,400  |
| 2174    | AVAILABLE                      | 3,760  |
| 2008-12 | HARBOR FREIGHT TOOLS           | 16,801 |
| 2022    | COUSINEAU JEWELERS             | 1,200  |
| 2040    | PUBLIX                         | 39,795 |
| 2050    | HUA XING                       | 1,080  |
| 2110    | BEALLS OUTLET                  | 18,000 |
| 2120    | LL FLOORING                    | 7,200  |
| 2128B   | HEALTHY NAILS                  | 1,200  |
| 2140    | HEARUSA                        | 1,200  |
| 2144    | H & R BLOCK                    | 1,800  |
| 2146    | EMIL CHIROPRACTIC              | 1,200  |
| 2148    | WINGSTOP                       | 1,200  |
| 2150    | HUNGRY HOWIE'S PIZZA           | 900    |
| 2152    | ROBINSON FAMILY EYECARE        | 900    |
| 2154    | MARINER FINANCE                | 1,200  |
| 2156    | MARINE CORPS RECRUITING OFFICE | 1,200  |
| 2158    | ADVANCE AMERICA                | 900    |
| 2160    | THE UPS STORE                  | 2,100  |
| 2164    | TONY'S BARBER SHOP             | 900    |
| 2180    | ITALIAN GRILL                  | 2,440  |
|         |                                |        |