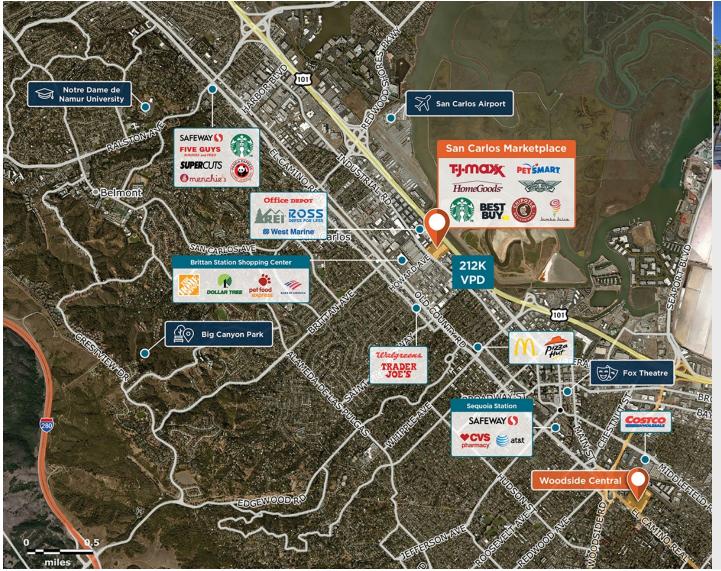

## San Carlos Marketplace

9 1127 Industrial Road, San Carlos, CA 94070

Near Bayshore Freeway, with a strong mix of best-in-class retailers.

Center Size: 153,510 Spaces Available: 1

## Within 3 Miles

Population 143,732
Avg. Household Income 261,320
Avg. Home Value \$1,738,633

Annual Visits 2,508,879 Vehicles Per Day 224,700

Regency Centers.

Raquel Laman Leasing Contact **925 279 1896** 