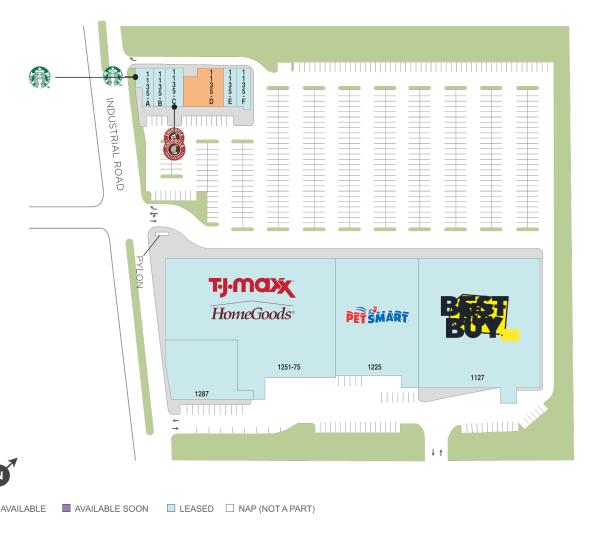

## San Carlos Marketplace

**?** 1127 Industrial Road, San Carlos, CA 94070

**Center Size: 153,510** 

| SPACE   | TENANT                 | SF     |
|---------|------------------------|--------|
| 1135-D  | AVAILABLE              | 4,214  |
| 1127    | BEST BUY               | 45,751 |
| 1135-A  | STARBUCKS              | 1,803  |
| 1135-B  | FALAFEL TAZAH          | 1,192  |
| 1135-C  | CHIPOTLE MEXICAN GRILL | 2,115  |
| 1135-E  | WINGSTOP               | 1,513  |
| 1135-F  | JAMBA JUICE            | 1,251  |
| 1225    | PETSMART               | 28,185 |
| 1251-75 | TJ MAXX                | 52,000 |
| 1287    | SALON REPUBLIC         | 15,486 |