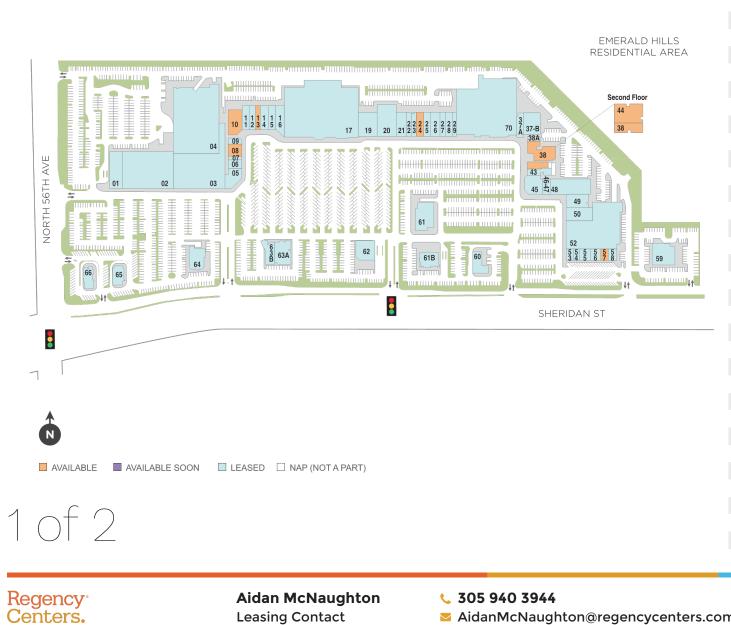

### Regency<sup>.</sup> Centers.

**Aidan McNaughton** Leasing Contact

**& 305 940 3944** AidanMcNaughton@regencycenters.com

Updated: Aug 19 2025 ©2025 Regency Centers, L.P.

This site plan is not a representation, warranty or guarantee as to size, location, identity of any tenant, the suite number, address or any other physical indicator or parameter of the property and for use as approximated information only. The improvements are subject to changes, additions, and deletions as the architect, landlord, or any governmental agency may direct or determine in their absolute discretion.

# **Sheridan Plaza**

9 4801-5545 Sheridan Street, Hollywood, FL 33021

Leasing Contact

Center Size: 506,731

| SPACE | TENANT                         | SF     |
|-------|--------------------------------|--------|
| 08    | AVAILABLE                      | 2,750  |
| 10    | AVAILABLE                      | 5,405  |
| 13    | AVAILABLE                      | 2,000  |
| 24    | AVAILABLE                      | 3,000  |
| 38    | AVAILABLE                      | 13,983 |
| 44    | AVAILABLE                      | 6,513  |
| 57    | AVAILABLE                      | 1,200  |
| 01    | JPMORGAN CHASE BANK            | 7,500  |
| 02    | ROSS DRESS FOR LESS            | 30,000 |
| 03    | BURLINGTON                     | 34,493 |
| 04    | LA FITNESS                     | 47,604 |
| 05    | FLAGSTAR BANK                  | 4,265  |
| 06    | BLADE BARBERSHOP               | 1,925  |
| 07    | GNC                            | 825    |
| 09    | MATHNASIUM                     | 1,345  |
| 11    | SHERIDAN DENTAL CENTER         | 2,633  |
| 12    | YUMMY ROLL & BOWL              | 2,500  |
| 14    | LESLIE'S POOL SUPPLIES         | 3,000  |
| 15    | AMERICA'S BEST CONTACTS & EYEG | 3,000  |
| 16    | KEKE'S BREAKFAST CAFE          | 4,000  |
| 17    | PUBLIX                         | 65,537 |
| 19    | FIVE BELOW                     | 7,540  |
| 20    | DOLLAR TREE                    | 9,504  |
| 21    | CARTER'S                       | 4,000  |
| 22    | CLAIRE'S                       | 2,000  |
| 23    | DREW JAMES SALON               | 1,940  |
| 25    | BATH & BODY WORKS              | 2,500  |
| 26    | LANE BRYANT                    | 4,000  |
| 27    | SIAM RICE THAI AND TAPAS       | 2,000  |
| 28    | MASSAGE ENVY                   | 3,000  |
| 29    | ASIAN NAILS                    | 1,987  |
| 37A   | PIOLA PIZZA                    | 1,912  |
| 37-В  | KID CADOODLES ACADEMY          | 6,653  |