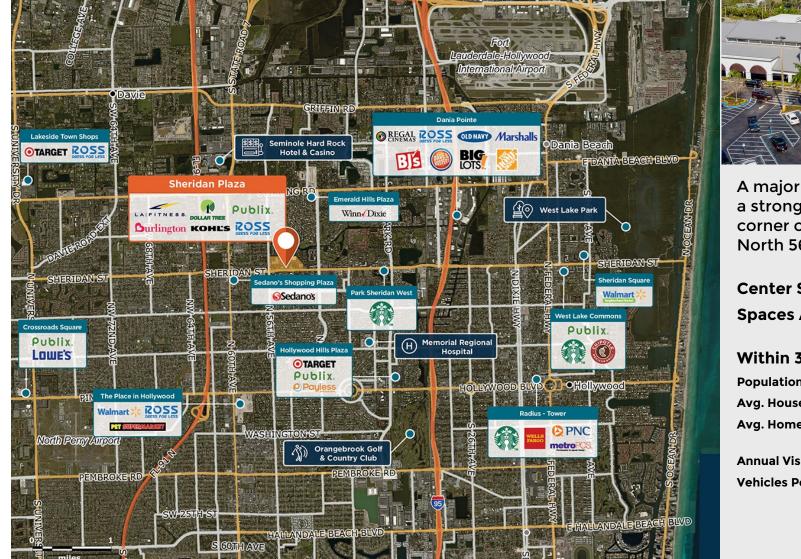

# Sheridan Plaza

**9** 4801-5545 Sheridan Street, Hollywood, FL 33021

A major community center with a strong retailer lineup at the corner of Sheridan Street and North 56th.

Center Size: 506,731 **Spaces Available: 7** 

### Within 3 Miles

| Population            | 152,177   |
|-----------------------|-----------|
| Avg. Household Income | 101,502   |
| Avg. Home Value       | \$515,330 |
| Annual Visits         | 5,897,400 |
| Vehicles Per Day      | 45,749    |