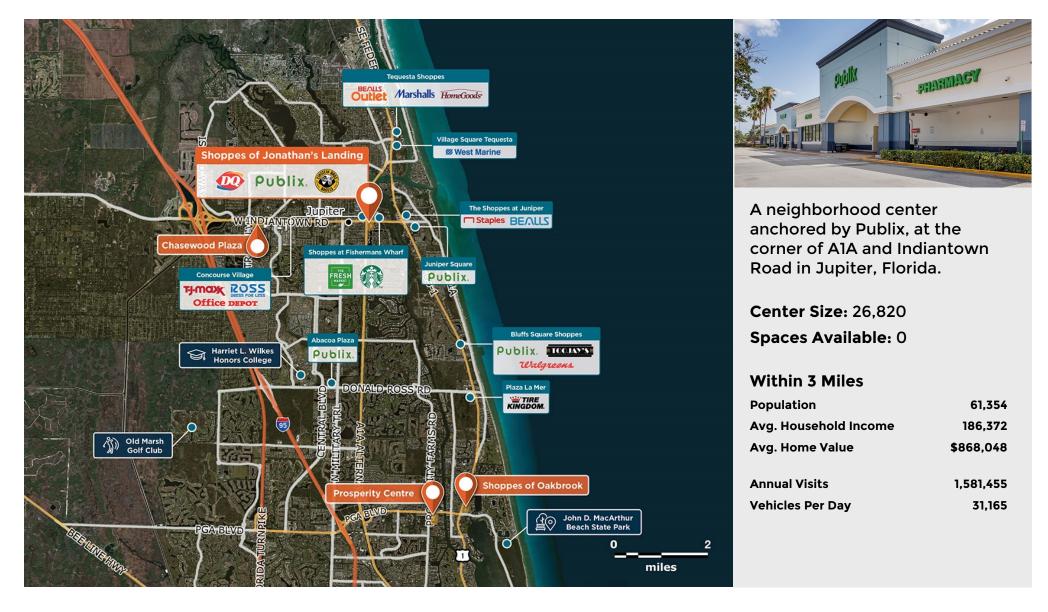

## Shoppes of Jonathan's Landing

💡 3900 Indiantown Road, Jupiter, FL 33477

## Shoppes of Jonathan's Landing

Lliliam Marquez

Leasing Contact

**9** 3900 Indiantown Road, Jupiter, FL 33477

Regency<sup>•</sup>

Centers.

This site plan is not a representation, warranty or guarantee as to size, location, identity of any tenant, the suite number, address or any other physical indicator or parameter of the property and for use as approximated information only. The improvements are subject to changes, additions, and deletions as the architect, landlord, or any governmental agency may direct or determine in their absolute discretion.