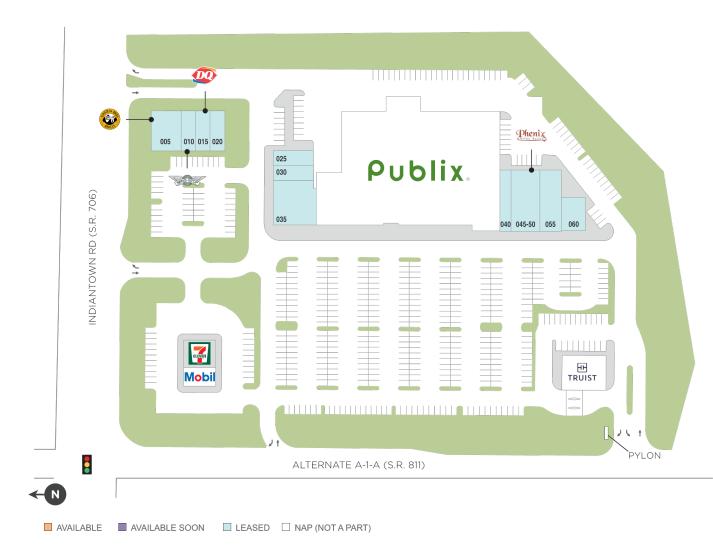

## Center Size: 26,820

| SPACE  | TENANT                         | SF    |
|--------|--------------------------------|-------|
| 005    | EINSTEIN BROS BAGELS           | 2,080 |
| 010    | WINGSTOP                       | 1,560 |
| 015    | DAIRY QUEEN                    | 1,560 |
| 020    | THE UPS STORE                  | 1,300 |
| 025    | EAGLE CLEANERS                 | 1,320 |
| 030    | HAIR CUTTERY                   | 1,300 |
| 035    | WE'LL FLOOR U OF JUPITER       | 5,500 |
| 040    | VINA NAILS                     | 1,200 |
| 045-50 | PHENIX SALON SUITES            | 5,300 |
| 055    | HOMECARE AMERICA               | 3,500 |
| 060    | KOON MANEE THAI &JAPANESE REST | 2,200 |