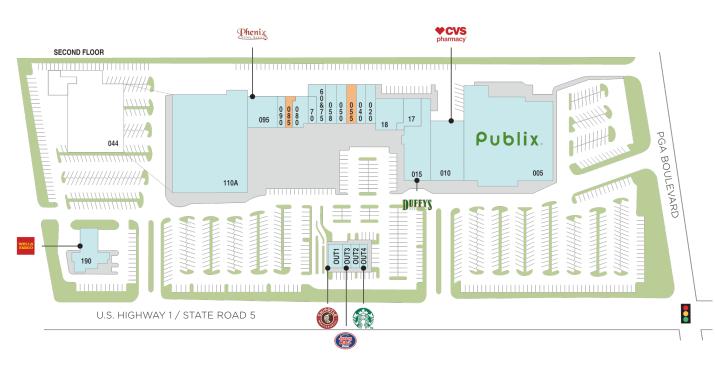

## **Shoppes of Oakbrook**

♀ 11586 US Highway One, Palm Beach Gardens, FL 33408

**Center Size:** 183,452

| SPACE | TENANT                     | SF     |
|-------|----------------------------|--------|
| 055   | AVAILABLE                  | 2,500  |
| 085   | AVAILABLE (Fitness Space)  | 1,500  |
| 005   | PUBLIX                     | 44,400 |
| 010   | cvs                        | 10,800 |
| 015   | DUFFY'S SPORTS GRILL       | 11,749 |
| 020   | PVOLVE                     | 2,800  |
| 040   | DEGREE WELLNESS            | 2,260  |
| 044   | ANCHOR TENANT COMING SOON  | 0      |
| 050   | GREAT EXPRESSIONS DENTAL   | 2,500  |
| 058   | FRED ASTAIRE DANCE STUDIOS | 2,500  |
| 080   | K-2 REALTY                 | 2,100  |
| 090   | NAILSMAX                   | 1,600  |
| 095   | PHENIX SALON SUITES        | 6,000  |
| 110A  | ANCHOR TENANT COMING SOON  | 69,737 |
| 17    | SCHOOL OF ROCK             | 3,120  |
| 18    | BERRY FRESH CAFE           | 5,420  |
| 190   | WELLS FARGO BANK           | 3,300  |
| 60-75 | MASSAGE ENVY               | 4,049  |
| 70    | CHEZ CHERI                 | 1,117  |
| OUTI  | CHIPOTLE MEXICAN GRILL     | 2,200  |
| OUT2  | JEREMIAH'S ITALIAN ICE     | 1,200  |
| OUT3  | JERSEY MIKE'S SUBS         | 1,400  |
| OUT4  | STARBUCKS                  | 1,200  |
|       |                            |        |

AVAILABLE AVAILABLE SOON

■ LEASED □ NAP (NOT A PART)

1 of 1

**Lliliam Marquez**Leasing Contact

**\** 786 528 1454

Lliliammarquez@regencycenters.com

Updated: Aug 25 2025

©2025 Regency Centers, L.P.