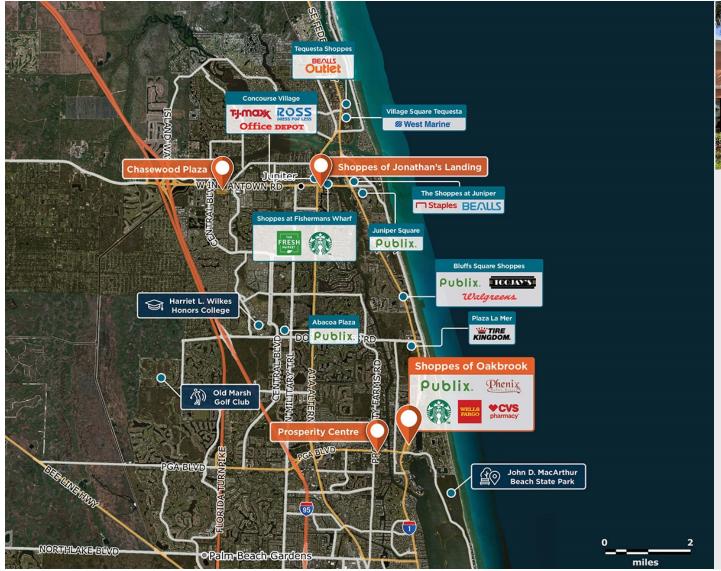

## **Shoppes of Oakbrook**

♀ 11586 US Highway One, Palm Beach Gardens, FL 33408

At the corner of PGA Boulevard and U.S. Highway 1, with affluent customers and a strong daytime population.

Center Size: 183,452 Spaces Available: 2

## Within 3 Miles

Population 51,273 Avg. Household Income 189,580 Avg. Home Value \$818,020

Annual Visits 2,018,841 Vehicles Per Day 30,017

Regency Centers.

Lliliam Marquez
Leasing Contact

**\** 786 528 1454