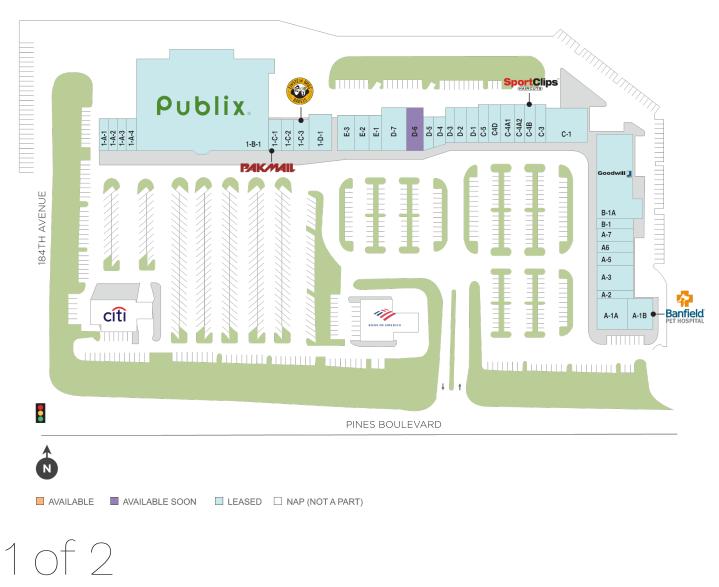

## **Shoppes of Silver Lakes**

♀ 18201-18391 Pines Boulevard, Pembroke Pines, FL 33029

**Center Size: 126,789** 

| SPACE | TENANT                         | SF     |
|-------|--------------------------------|--------|
| D-6   | AVAILABLE SOON (Restaurant)    | 2,800  |
| 1-A-1 | 9ROUND                         | 1,500  |
| 1-A-2 | COLEY'S PIZZA                  | 1,200  |
| 1-A-3 | VIP CUTS                       | 900    |
| 1-A-4 | BABY SELFIE 3D                 | 1,200  |
| 1-B-1 | PUBLIX                         | 47,814 |
| 1-C-1 | PAK MAIL                       | 1,200  |
| 1-C-2 | SET KITCHENS                   | 1,380  |
| 1-C-3 | EINSTEIN BROS BAGELS           | 2,220  |
| 1-D-1 | MACHU PICCHU CEVICHE BAR       | 3,150  |
| A-1A  | CARESPOT EXPRESS HEALTHCARE    | 3,500  |
| A-1B  | BANFIELD PET HOSPITAL          | 3,000  |
| A-2   | PRO NAILS PLUS                 | 1,050  |
| A-3   | F45 TRAINING                   | 3,360  |
| A-5   | PLAYTOPIA                      | 1,890  |
| A6    | BLUE STREAM FIBER              | 1,400  |
| A-7   | ISARELYS LAZO QUINTANA, DMD PA | 1,750  |
| B-1   | TS BROWSHES                    | 1,750  |
| B-1A  | GOODWILL                       | 12,750 |
| C-1   | NEIGHBORHOOD LEARNING CENTER   | 5,600  |
| C-3   | G&U SKINCARE                   | 1,500  |
| C-4A1 | MUSIC TECH                     | 2,250  |
| C-4A2 | REVIVE CHIROPRACTIC            | 1,300  |
| C-4B  | SPORT CLIPS                    | 1,325  |
| C4D   | IVX HEALTH                     | 1,875  |
| C-5   | CHICK 'N' CHOP ON THE GRILL    | 1,500  |
| D-1   | THE CODER SCHOOL               | 1,400  |
| D-2   | ARTISTIC TRENDZ                | 1,750  |
| D-3   | MILANO JEWELERS                | 1,050  |
| D-4   | ESTRELLA INSURANCE             | 1,050  |
| D-5   | 365 THAI & SUSHI               | 1,875  |
| D-7   | CAESAR'S NAILS & SPA           | 4,200  |
| E-1   | AT&T                           | 1,750  |

## **Shoppes of Silver Lakes**

♀ 18201-18391 Pines Boulevard, Pembroke Pines, FL 33029

**Center Size: 126,789** 

| SPACE | TENANT                     | SF    |
|-------|----------------------------|-------|
| E-2   | HUNTINGTON LEARNING CENTER | 2,100 |
| E-3   | LAS CAZUELAS               | 2,450 |