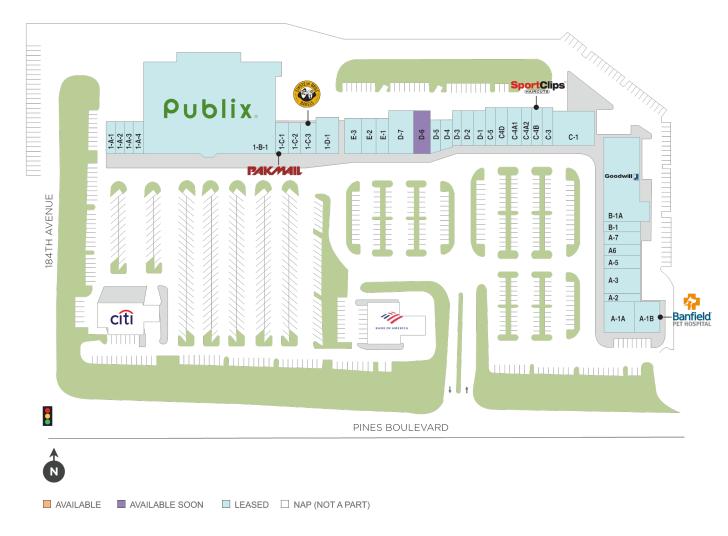

## **Shoppes of Silver Lakes**

♀ 18201-18391 Pines Boulevard, Pembroke Pines, FL 33029

**Center Size: 126,789** 

| SPACE | TENANT                         | SF     |
|-------|--------------------------------|--------|
| D-6   | AVAILABLE SOON (Restaurant)    | 2,800  |
| 1-A-1 | 9ROUND                         | 1,500  |
| 1-A-2 | COLEY'S PIZZA                  | 1,200  |
| 1-A-3 | VIP CUTS                       | 900    |
| 1-A-4 | BABY SELFIE 3D                 | 1,200  |
| 1-B-1 | PUBLIX                         | 47,814 |
| 1-C-1 | PAK MAIL                       | 1,200  |
| 1-C-2 | SET KITCHENS                   | 1,380  |
| 1-C-3 | EINSTEIN BROS BAGELS           | 2,220  |
| 1-D-1 | MACHU PICCHU CEVICHE BAR       | 3,150  |
| A-1A  | CARESPOT EXPRESS HEALTHCARE    | 3,500  |
| A-1B  | BANFIELD PET HOSPITAL          | 3,000  |
| A-2   | PRO NAILS PLUS                 | 1,050  |
| A-3   | F45 TRAINING                   | 3,360  |
| A-5   | PLAYTOPIA                      | 1,890  |
| A6    | BLUE STREAM FIBER              | 1,400  |
| A-7   | ISARELYS LAZO QUINTANA, DMD PA | 1,750  |
| B-1   | TS BROWSHES                    | 1,750  |
| B-1A  | GOODWILL                       | 12,750 |
| C-1   | NEIGHBORHOOD LEARNING CENTER   | 5,600  |
| C-3   | G&U SKINCARE                   | 1,500  |
| C-4A1 | MUSIC TECH                     | 2,250  |
| C-4A2 | REVIVE CHIROPRACTIC            | 1,300  |
| C-4B  | SPORT CLIPS                    | 1,325  |
| C4D   | IVX HEALTH                     | 1,875  |
| C-5   | CHICK 'N' CHOP ON THE GRILL    | 1,500  |
| D-1   | THE CODER SCHOOL               | 1,400  |
| D-2   | ARTISTIC TRENDZ                | 1,750  |
| D-3   | MILANO JEWELERS                | 1,050  |
| D-4   | ESTRELLA INSURANCE             | 1,050  |
| D-5   | 365 THAI & SUSHI               | 1,875  |
| D-7   | CAESAR'S NAILS & SPA           | 4,200  |
| E-1   | AT&T                           | 1,750  |

## **Shoppes of Silver Lakes**

♀ 18201-18391 Pines Boulevard, Pembroke Pines, FL 33029

**Center Size: 126,789** 

| SPACE | TENANT                     | SF    |
|-------|----------------------------|-------|
| E-2   | HUNTINGTON LEARNING CENTER | 2,100 |
| E-3   | LAS CAZUELAS               | 2,450 |