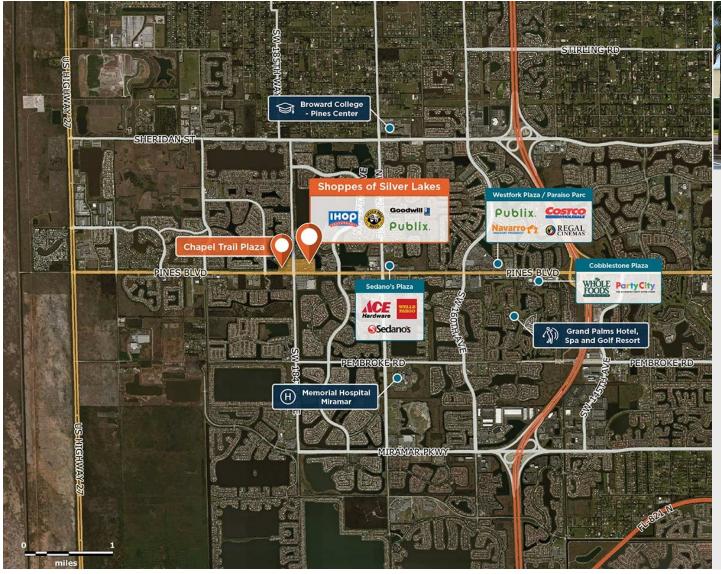

## **Shoppes of Silver Lakes**

♀ 18201-18391 Pines Boulevard, Pembroke Pines, FL 33029

At the corner of Pines Boulevard and 184th Avenue, in an affluent and rapidly-growing trade area.

Center Size: 126,789 Spaces Available: 1

## Within 3 Miles

Population 80,435 Avg. Household Income 170,899 Avg. Home Value \$581,908

Annual Visits 1,784,382 Vehicles Per Day 34,952

Regency Centers.

Lliliam Marquez
Leasing Contact

**528 1454** 

■ Lliliammarquez@regencycenters.com