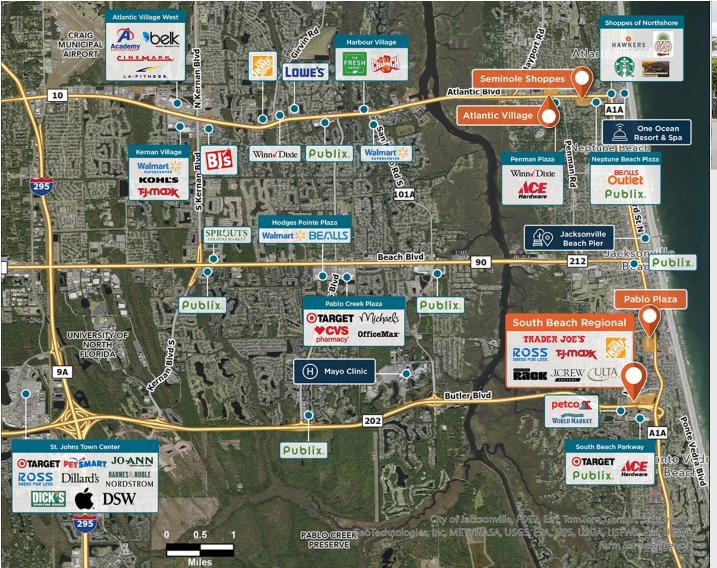

## South Beach Regional

♀ 3740-4194 South Third Street, Jacksonville Beach, FL 32250

The preeminent shopping center in Jacksonville Beach, with a wide draw for all surrounding beach communities.

Center Size: 305,124 Spaces Available: 1

## Within 3 Miles

Population 35,795
Avg. Household Income 179,684
Avg. Home Value \$755,590

Annual Visits 3,124,070 Vehicles Per Day 43,600

Regency Centers.

**Eric Apple**Leasing Contact

**904 598 7450** 

ericapple@regencycenters.com