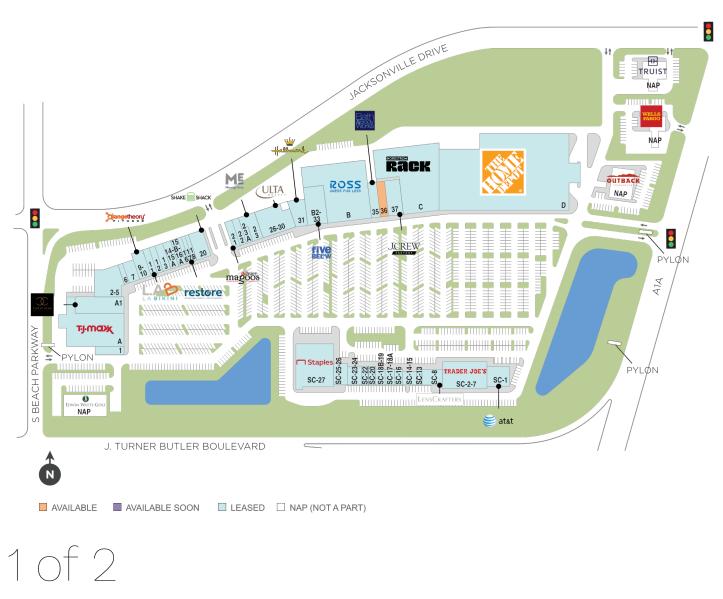

## South Beach Regional

**♀** 3740-4194 South Third Street, Jacksonville Beach, FL 32250

**Center Size: 305,124** 

| SPACE    | TENANT                        | SF     |
|----------|-------------------------------|--------|
| 36       | AVAILABLE                     | 2,495  |
| 1        | THE BACK NINE GOLF            | 2,250  |
| 11       | L.A. BIKINI                   | 1,600  |
| 12       | ESPLING JEWELERS              | 1,600  |
| 13       | THE DENTAL CLINIC             | 1,600  |
| 14-15A   | QUEST DIAGNOSTICS             | 2,400  |
| 15B-16A  | IMPERIAL NAIL & SPA           | 1,600  |
| 16       | WICK: A CANDLE BAR            | 1,600  |
| 17       | RESTORE HYPER WELLNESS + CRYO | 1,725  |
| 18       | WARBY PARKER                  | 1,475  |
| 20       | SHAKE SHACK                   | 3,200  |
| 21       | HUEY MAGOO'S                  | 1,600  |
| 22       | THE UPS STORE                 | 1,600  |
| 23       | MASSAGE ENVY                  | 4,480  |
| 23A      | ORECK FLOOR CARE CENTER       | 1,120  |
| 2-5      | MAYO CLINIC                   | 9,281  |
| 26-30    | ULTA                          | 9,536  |
| 31       | HALLMARK                      | 4,040  |
| 35       | BATH & BODY WORKS             | 3,000  |
| 37       | J. CREW FACTORY               | 5,785  |
| 6        | CLEAR EAR                     | 600    |
| 7        | BRICKS & MINIFIGS             | 1,800  |
| 9-10     | ORANGETHEORY FITNESS          | 3,000  |
| Α        | TJ MAXX                       | 25,000 |
| A1       | CURATIONS                     | 6,387  |
| В        | ROSS DRESS FOR LESS           | 30,125 |
| B-2 - 33 | FIVE BELOW                    | 8,839  |
| С        | NORDSTROM RACK                | 29,735 |
| D        | HOME DEPOT                    | 86,479 |
| SC-1     | AT&T                          | 4,400  |
| SC-13    | CLASSIC CAKES                 | 600    |
| SC-14-15 | BAGELS R US                   | 1,180  |
| SC-16    | NEKTER JUICE BAR              | 1,204  |

## South Beach Regional

**♀** 3740-4194 South Third Street, Jacksonville Beach, FL 32250

**Center Size: 305,124** 

| SPACE    | TENANT                         | SF     |
|----------|--------------------------------|--------|
| SC17-18A | WILD BIRDS UNLIMITED           | 1,200  |
| SC18B-19 | NORTHEAST FLORIDA ASSOC. OF RE | 1,200  |
| SC-20    | A CAT CLINIC                   | 1,000  |
| SC-22    | FOOT SOLUTIONS                 | 1,000  |
| SC-23-   | TEN SALON                      | 5,700  |
| SC-27    | STAPLES                        | 18,171 |
| SC-2-7   | TRADER JOE'S                   | 12,517 |
| SC-8     | LENSCRAFTERS                   | 3,000  |