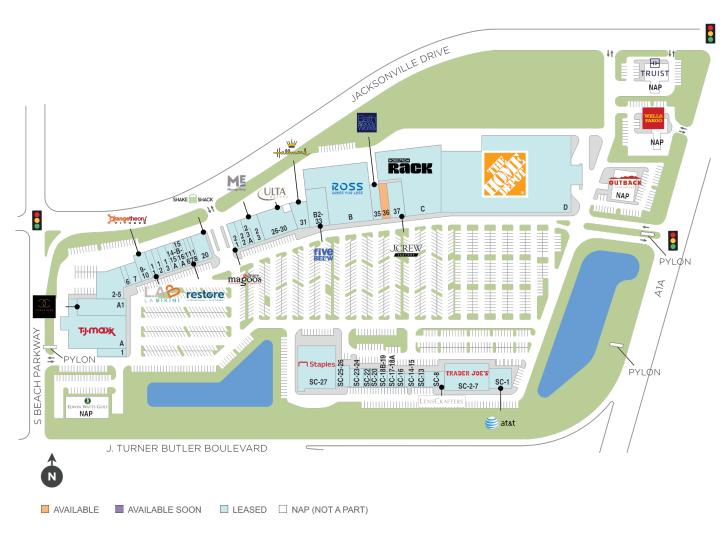

## South Beach Regional

**♀** 3740-4194 South Third Street, Jacksonville Beach, FL 32250

**Center Size: 305,124** 

| SPACE    | TENANT                        | SF     |
|----------|-------------------------------|--------|
| 36       | AVAILABLE                     | 2,495  |
| 1        | THE BACK NINE GOLF            | 2,250  |
| 11       | L.A. BIKINI                   | 1,600  |
| 12       | ESPLING JEWELERS              | 1,600  |
| 13       | THE DENTAL CLINIC             | 1,600  |
| 14-15A   | QUEST DIAGNOSTICS             | 2,400  |
| 15B-16A  | IMPERIAL NAIL & SPA           | 1,600  |
| 16       | WICK: A CANDLE BAR            | 1,600  |
| 17       | RESTORE HYPER WELLNESS + CRYO | 1,725  |
| 18       | WARBY PARKER                  | 1,475  |
| 20       | SHAKE SHACK                   | 3,200  |
| 21       | HUEY MAGOO'S                  | 1,600  |
| 22       | THE UPS STORE                 | 1,600  |
| 23       | MASSAGE ENVY                  | 4,480  |
| 23A      | ORECK FLOOR CARE CENTER       | 1,120  |
| 2-5      | MAYO CLINIC                   | 9,281  |
| 26-30    | ULTA                          | 9,536  |
| 31       | HALLMARK                      | 4,040  |
| 35       | BATH & BODY WORKS             | 3,000  |
| 37       | J. CREW FACTORY               | 5,785  |
| 6        | CLEAR EAR                     | 600    |
| 7        | BRICKS & MINIFIGS             | 1,800  |
| 9-10     | ORANGETHEORY FITNESS          | 3,000  |
| Α        | TJ MAXX                       | 25,000 |
| A1       | CURATIONS                     | 6,387  |
| В        | ROSS DRESS FOR LESS           | 30,125 |
| B-2 - 33 | FIVE BELOW                    | 8,839  |
| С        | NORDSTROM RACK                | 29,735 |
| D        | HOME DEPOT                    | 86,479 |
| SC-1     | AT&T                          | 4,400  |
| SC-13    | CLASSIC CAKES                 | 600    |
| SC-14-15 | BAGELS R US                   | 1,180  |
| SC-16    | NEKTER JUICE BAR              | 1,204  |

## South Beach Regional

**♀** 3740-4194 South Third Street, Jacksonville Beach, FL 32250

**Center Size: 305,124** 

| SPACE    | TENANT                         | SF     |
|----------|--------------------------------|--------|
| SC17-18A | WILD BIRDS UNLIMITED           | 1,200  |
| SC18B-19 | NORTHEAST FLORIDA ASSOC. OF RE | 1,200  |
| SC-20    | A CAT CLINIC                   | 1,000  |
| SC-22    | FOOT SOLUTIONS                 | 1,000  |
| SC-23-   | TEN SALON                      | 5,700  |
| SC-27    | STAPLES                        | 18,171 |
| SC-2-7   | TRADER JOE'S                   | 12,517 |
| SC-8     | LENSCRAFTERS                   | 3,000  |