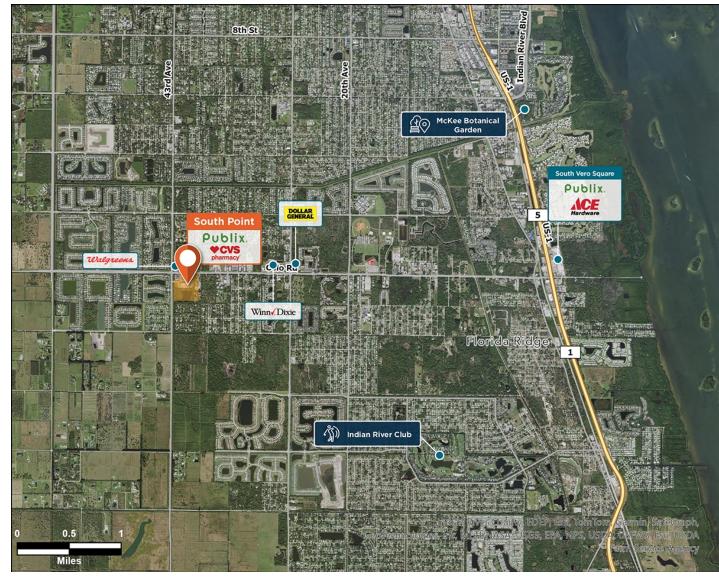

### South Point

9 4125 9th Street, SW, Vero Beach, FL 32968

Dual-anchored by Publix and CVS, located at the corner of 43rd Avenue SW and Oslo Road.

Center Size: 71,790 Spaces Available: 1

#### Within 3 Miles

| Population            | 43,421    |
|-----------------------|-----------|
| Avg. Household Income | 100,602   |
| Avg. Home Value       | \$488,912 |
| Annual Visits         | 1,641,379 |
| Vehicles Per Day      | 27,800    |

## South Point

**9** 4125 9th Street, SW, Vero Beach, FL 32968