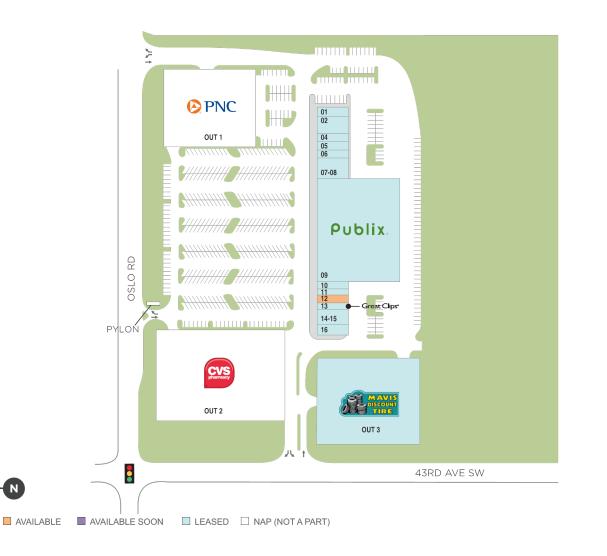

#### **Center Size:** 71,790

| SPACE | TENANT                         | SF     |
|-------|--------------------------------|--------|
| 12    | AVAILABLE                      | 1,400  |
| 01    | ONIKU JAPANESE CUISINE & HIBAC | 1,400  |
| 02    | DAVILA'S PIZZA                 | 2,450  |
| 04    | EDWARD JONES                   | 1,050  |
| 05    | AT&T                           | 1,400  |
| 06    | HAIR ENVY                      | 1,225  |
| 07-08 | GRAND SLAM LIQUORS             | 4,025  |
| 09    | PUBLIX                         | 44,840 |
| 10    | FLORIDA NAILS                  | 1,050  |
| 11    | PLUM TREE CHINESE RESTAURANT   | 1,050  |
| 13    | GREAT CLIPS                    | 1,050  |
| 14-15 | CLEVELAND CLINIC INDIAN RIVER  | 2,450  |
| 16    | FIESTA JALISCO                 | 1,400  |
| OUT 1 | PNC BANK                       | 0      |
| OUT 2 | CVS                            | 0      |
| OUT 3 | MAVIS DISCOUNT TIRE            | 7,000  |

Regency<sup>•</sup> Centers. Eric Apple Leasing Contact 904 598 7450ericapple@regencycenters.com

Updated: Aug 26 2025

©2025 Regency Centers, L.P.

This site plan is not a representation, warranty or guarantee as to size, location, identity of any tenant, the suite number, address or any other physical indicator or parameter of the property and for use as approximated information only. The improvements are subject to changes, additions, and deletions as the architect, landlord, or any governmental agency may direct or determine in their absolute discretion.

### Regency<sup>.</sup> Centers.

Eric Apple Leasing Contact 904 598 7450ericapple@regencycenters.com

Updated: Aug 26 2025

©2025 Regency Centers, L.P.

This site plan is not a representation, warranty or guarantee as to size, location, identity of any tenant, the suite number, address or any other physical indicator or parameter of the property and for use as approximated information only. The improvements are subject to changes, additions, and deletions as the architect, landlord, or any governmental agency may direct or determine in their absolute discretion.