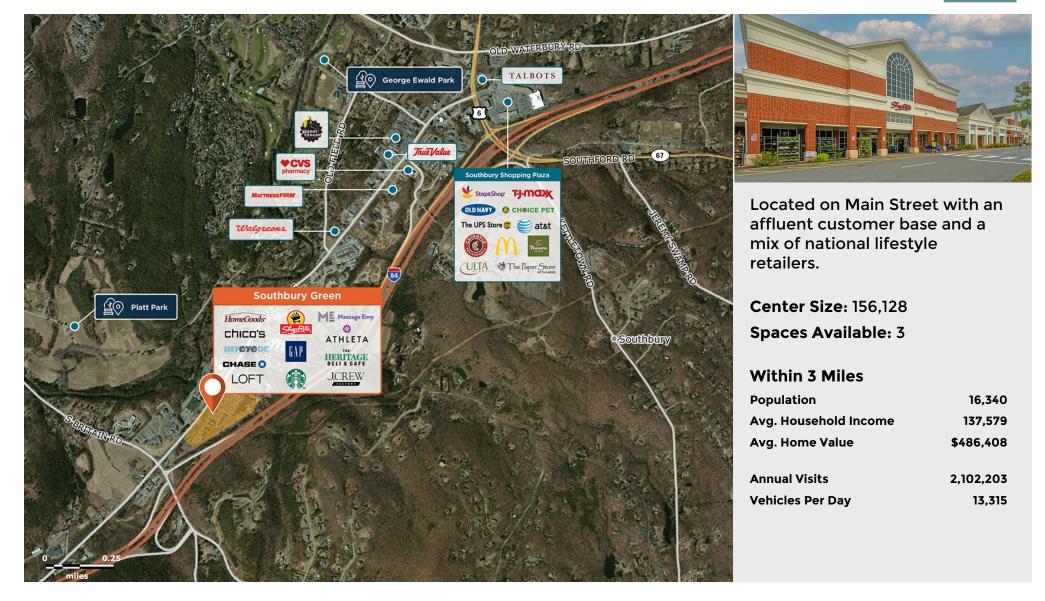

## **Southbury Green**

**9** 775 Main Street South, Southbury, CT 06488

## Center Size: 156,128

| MAIN STREET SOUTH - 13,700 VPD |
|--------------------------------|
|--------------------------------|

| SPACE | TENANT                         | SF     |
|-------|--------------------------------|--------|
| 200   | AVAILABLE (Restaurant)         | 4,500  |
| 210   | AVAILABLE                      | 9,000  |
| 130   | AVAILABLE SOON                 | 3,288  |
| 10    | ATHLETA                        | 4,526  |
| 100   | STARBUCKS                      | 1,640  |
| 110   | J. CREW FACTORY                | 5,587  |
| 120   | THE HERITAGE DELI & CAFE       | 1,640  |
| 130A  | BUBBAKOO'S BURRITOS            | 1,543  |
| 140   | FOOT SOLUTIONS                 | 1,330  |
| 150   | MICHAEL'S JEWELERS             | 1,140  |
| 160   | LOFT                           | 5,500  |
| 170   | BLUE FIG GARDEN                | 4,147  |
| 190   | CHICO'S                        | 2,353  |
| 20    | HOMEGOODS                      | 19,474 |
| 220   | CONNECTICUT BREAST IMAGING     | 4,472  |
| 30    | SHOPRITE                       | 60,113 |
| 40    | BARNES & NOBLE                 | 9,628  |
| 50    | WAREHOUSE WINES & LIQUORS      | 4,561  |
| 60    | MYEYEDR.                       | 2,273  |
| 70    | PT AND SPORTS MEDICINE CENTERS | 3,478  |
| 80    | CHASE BANK                     | 3,967  |
| 90    | WATERCOLOR NAILS & SPA         | 1,968  |
|       |                                |        |