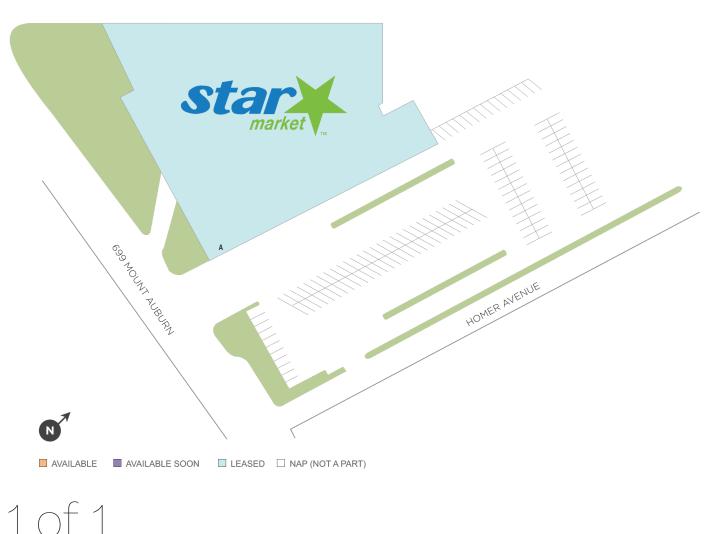

## Center Size: 66,108

| SPACE | TENANT      | SF     |
|-------|-------------|--------|
| А     | STAR MARKET | 66,108 |

**David Sherin** 

Leasing Contact

Updated: Aug 26 2025

©2025 Regency Centers, L.P.

This site plan is not a representation, warranty or guarantee as to size, location, identity of any tenant, the suite number, address or any other physical indicator or parameter of the property and for use as approximated information only. The improvements are subject to changes, additions, and deletions as the architect, landlord, or any governmental agency may direct or determine in their absolute discretion.