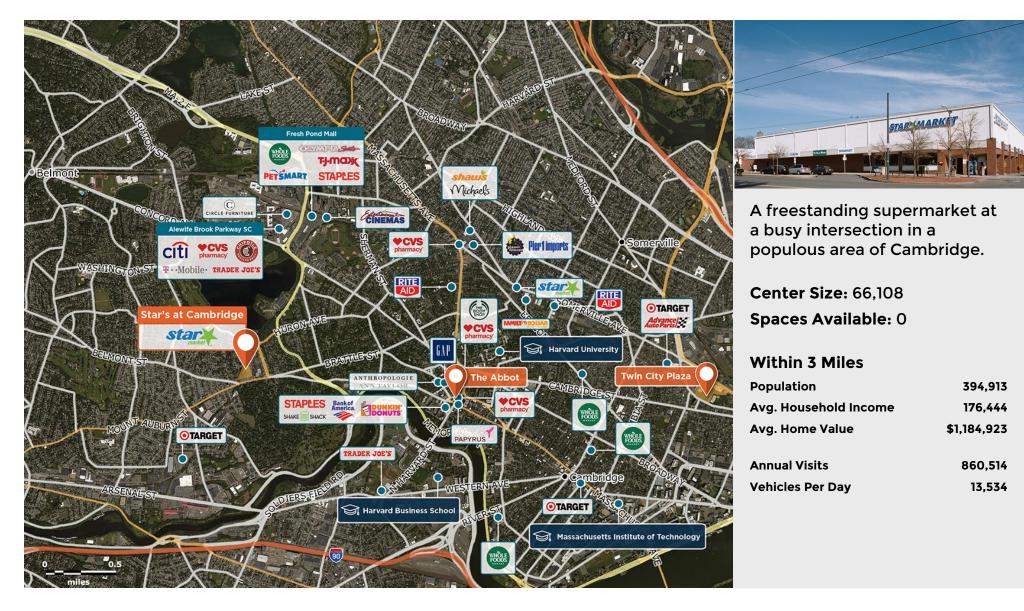

## Star's at Cambridge

Regency<sup>•</sup>

Centers.

9 699 Mount Auburn Street, Cambridge, MA 02138

**David Sherin** 

Leasing Contact

This site plan is not a representation, warranty or guarantee as to size, location, identity of any tenant, the suite number, address or any other physical indicator or parameter of the property and for use as approximated information only. The improvements are subject to changes, additions, and deletions as the architect, landlord, or any governmental agency may direct or determine in their absolute discretion.

## Star's at Cambridge

Regency<sup>•</sup> Centers.

**9** 699 Mount Auburn Street, Cambridge, MA 02138

## Center Size: 66,108

| SPACE | TENANT      | SF     |
|-------|-------------|--------|
| А     | STAR MARKET | 66,108 |

**David Sherin** 

Leasing Contact

Updated: Aug 26 2025

©2025 Regency Centers, L.P.

This site plan is not a representation, warranty or guarantee as to size, location, identity of any tenant, the suite number, address or any other physical indicator or parameter of the property and for use as approximated information only. The improvements are subject to changes, additions, and deletions as the architect, landlord, or any governmental agency may direct or determine in their absolute discretion.