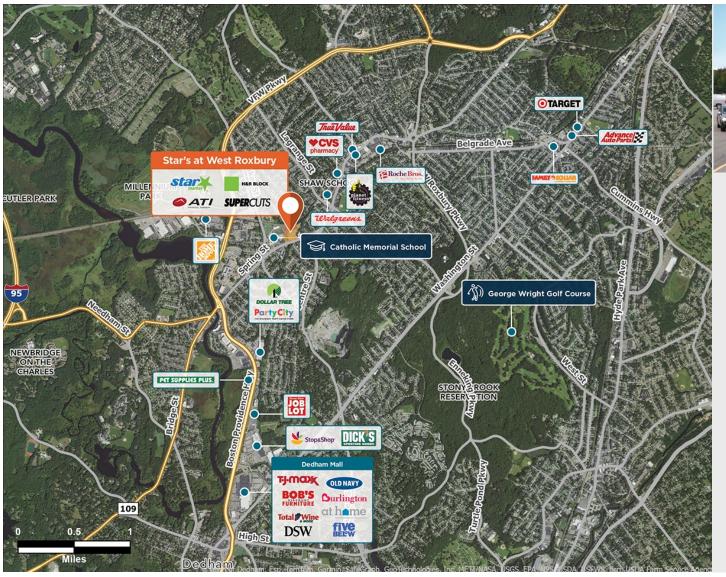

## Star's at West Roxbury

**?** 75-77 Spring Street, West Roxbury, MA 02132

A neighborhood center on Spring Street, not far from Cutler Park Reservation and the Charles River.

Center Size: 75,932 Spaces Available: 0

## Within 3 Miles

Population 127,761 Avg. Household Income 186,321 Avg. Home Value \$906,574

Annual Visits 1,053,525 Vehicles Per Day 16,864

Regency Centers.

**David Sherin**Leasing Contact

**610 747 1212** 