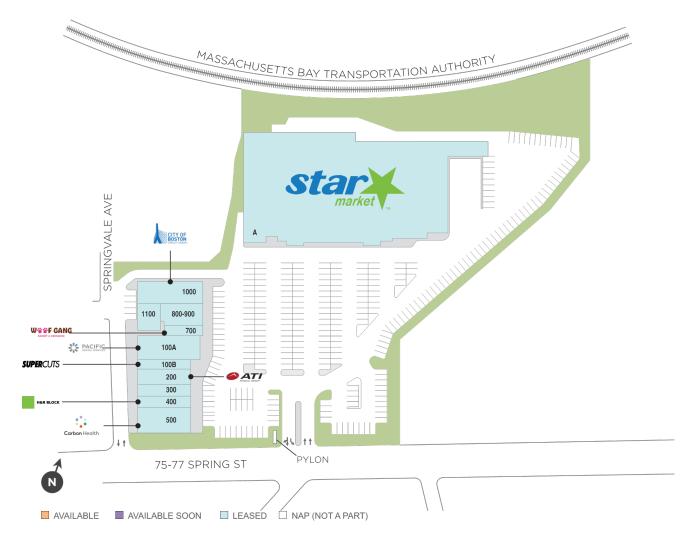

## Star's at West Roxbury

**?** 75-77 Spring Street, West Roxbury, MA 02132

**Center Size: 75,932** 

| SPACE   | TENANT                      | SF     |
|---------|-----------------------------|--------|
| 1000    | CITY OF BOSTON CREDIT UNION | 3,500  |
| 100A    | PACIFIC DENTAL SERVICES     | 4,000  |
| 100B    | SUPERCUTS                   | 1,180  |
| 1100    | NATIONAL SAFETY COUNCIL     | 1,364  |
| 200     | ATI PHYSICAL THERAPY        | 1,860  |
| 300     | OBSESSION NAILS             | 1,445  |
| 400     | H & R BLOCK                 | 1,440  |
| 500     | CARBON HEALTH               | 3,109  |
| 700     | WOOF GANG BAKERY & GROOMING | 992    |
| 800-900 | SEA LEGS VETERINARY         | 2,114  |
| Α       | STAR MARKET                 | 54,928 |