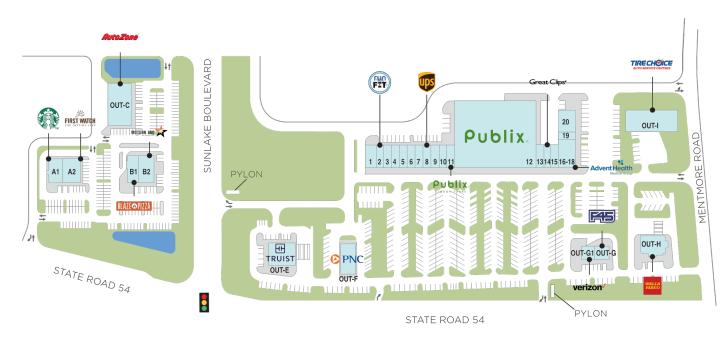

## **Shoppes at Sunlake Centre**

**?** 18911 State Road 54, Lutz, FL 33558

 $1 \circ f 1$ 

**Center Size: 116,995** 

| SPACE   | TENANT                     | SF     |
|---------|----------------------------|--------|
| 1       | THE BRASS TAP              | 3,063  |
| 10      | STRETCHLAB                 | 1,400  |
| 11      | PUBLIX LIQUORS             | 1,400  |
| 12      | PUBLIX                     | 45,600 |
| 13      | MAJIK TOUCH CLEANERS       | 1,300  |
| 14      | GREAT CLIPS                | 1,300  |
| 15      | NATIONWIDE VISION          | 1,256  |
| 16-18   | ADVENTHEALTH MEDICAL GROUP | 3,947  |
| 19      | CHINA MOON                 | 1,000  |
| 2       | RUNFIT                     | 1,925  |
| 20      | BELLA NAIL SPA             | 3,000  |
| 3       | SOFRESH                    | 1,400  |
| 4       | FRESCO PIZZA               | 1,400  |
| 5       | OSAKA EXPRESS              | 1,400  |
| 6       | SUN COAST CHIROPRACTIC     | 1,400  |
| 7       | J. JOSEPH SALON            | 1,400  |
| 8       | THE UPS STORE              | 1,400  |
| 9       | DIAMOND DENTAL OF SUNLAKE  | 1,400  |
| A1      | STARBUCKS                  | 2,300  |
| A2      | FIRST WATCH RESTAURANT     | 3,750  |
| B1      | BLAZE PIZZA                | 2,610  |
| B2      | MISSION BBQ                | 3,464  |
| D5      | JEREMIAH'S ITALIAN ICE     | 1,000  |
| OUT -G1 | VERIZON WIRELESS           | 1,800  |
| OUT-C   | AUTOZONE                   | 7,000  |
| OUT-E   | TRUIST BANK                | 4,881  |
| OUT-F   | PNC BANK                   | 3,474  |
| OUT-G   | F45 TRAINING               | 2,400  |
| OUT-H   | WELLS FARGO BANK           | 4,037  |
| OUT-I   | TIRE CHOICE AUTO           | 6,288  |
|         |                            |        |