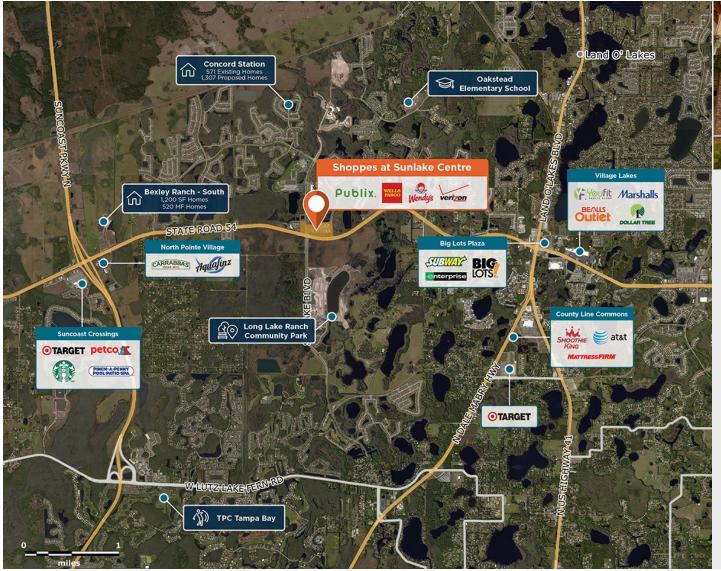

## **Shoppes at Sunlake Centre**

9 18911 State Road 54, Lutz, FL 33558

In one of the fastest growing areas of Pasco County, near multiple new housing developments.

Center Size: 116,995 Spaces Available: 0

## Within 3 Miles

Population 48,468 Avg. Household Income 160,484 Avg. Home Value \$522,311

Annual Visits 2,856,856 Vehicles Per Day 38,634

Regency Centers.

Faith Fruciano Leasing Contact **L** 813 664 4810