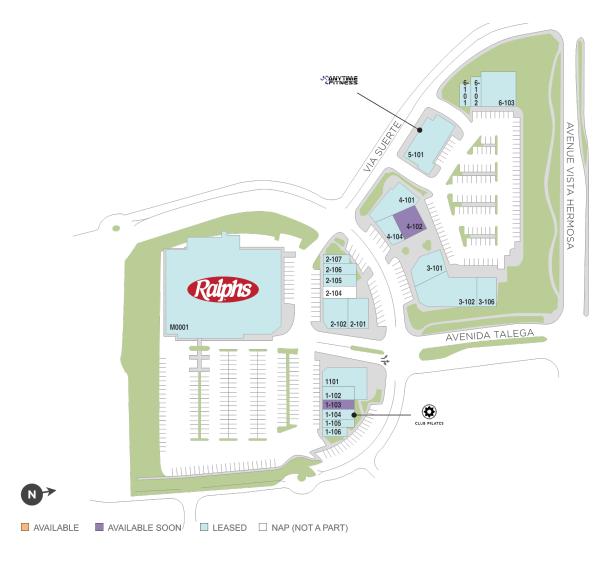

#### Center Size: 102,273

| SPACE | TENANT                        | SF     |
|-------|-------------------------------|--------|
| 1-103 | AVAILABLE SOON                | 1,300  |
| 4-102 | AVAILABLE SOON (Restaurant)   | 1,986  |
| 1101  | SOCAL SURF SHOP               | 4,204  |
| 1-102 | SERENITY NAIL AND SPA         | 2,004  |
| 1-104 | CLUB PILATES                  | 1,323  |
| 1-105 | V'S BARBERSHOP                | 1,275  |
| 1-106 | STATE FARM INSURANCE          | 900    |
| 2-101 | PEET'S COFFEE & TEA           | 1,640  |
| 2-102 | PHENIX SALON SUITES           | 4,034  |
| 2-104 |                               | 0      |
| 2-105 | DANA GHORAB, D.D.S.           | 1,300  |
| 2-106 | TALEGA CLEANERS               | 1,409  |
| 2-107 | SANCTUARY                     | 1,261  |
| 3-101 | BALLPARK PIZZA                | 3,053  |
| 3-102 | MISSION HERITAGE PRIMARY CARE | 7,833  |
| 3-106 | BARNOA WINE BAR               | 2,314  |
| 4-101 | FETTUCCINE MARCELLO ITALIAN   | 3,844  |
| 4-104 | KIAAN'S FINE INDIAN CUISINE   | 2,619  |
| 5-101 | ANYTIME FITNESS               | 5,606  |
| 6-101 | OC GROOMING & PET SPA         | 1,136  |
| 6-102 | KUMON MATH & READING CENTER   | 1,021  |
| 6-103 | PROSPORT PHYSICAL THERAPY     | 4,885  |
| M0001 | RALPHS                        | 46,000 |