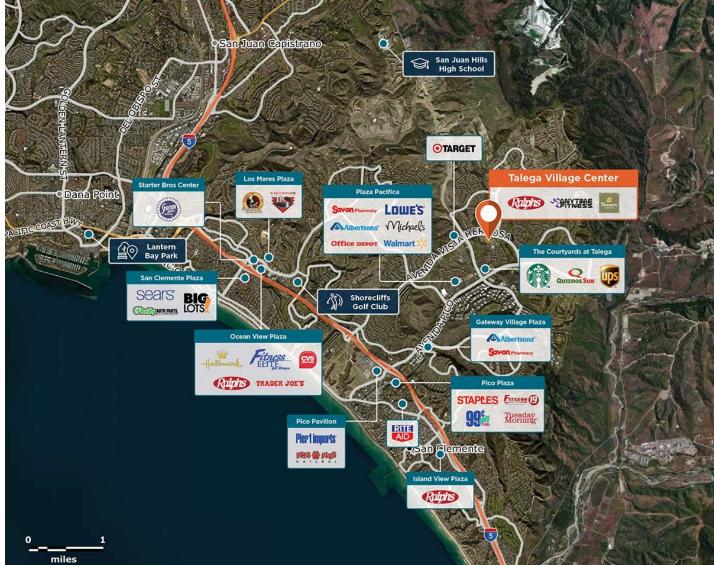

# **Talega Village Center**

801 Avenida Talega, San Clemente, CA 92673

Located in one of San Clemente's most affluent communities, with access from I-5.

Center Size: 102,273 Spaces Available: 2

#### Within 3 Miles

| Population            | 52,691      |
|-----------------------|-------------|
| Avg. Household Income | 200,849     |
| Avg. Home Value       | \$1,458,723 |
| Annual Visits         | 1,198,464   |
| Vehicles Per Day      | 14,197      |