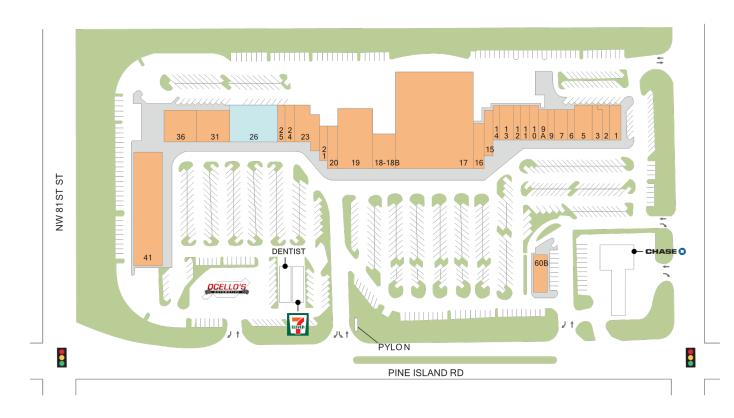

## **Tamarac Town Square**

♀ 8129-8315 North Pine Island Road, Tamarac, FL 33321

1 of 1

Regency Centers.

**Center Size:** 124,585

| SPACE  | TENANT                    | SF     |
|--------|---------------------------|--------|
| 1      | AVAILABLE                 | 2,000  |
| 10     | AVAILABLE (Restaurant)    | 1,600  |
| 11     | AVAILABLE                 | 1,520  |
| 12     | AVAILABLE                 | 1,160  |
| 13     | AVAILABLE (Restaurant)    | 2,400  |
| 14     | AVAILABLE (Salon)         | 1,200  |
| 15     | AVAILABLE                 | 2,100  |
| 16     | AVAILABLE                 | 2,000  |
| 17     | AVAILABLE                 | 37,764 |
| 18-18B | AVAILABLE                 | 4,000  |
| 19     | AVAILABLE                 | 10,356 |
| 2      | AVAILABLE (Medical Space) | 1,304  |
| 20     | AVAILABLE (Medical Space) | 2,000  |
| 21     | AVAILABLE                 | 1,540  |
| 23     | AVAILABLE (Restaurant)    | 4,526  |
| 24     | AVAILABLE (Salon)         | 1,164  |
| 25     | AVAILABLE (Salon)         | 1,190  |
| 3      | AVAILABLE                 | 1,740  |
| 31     | AVAILABLE                 | 5,180  |
| 36     | AVAILABLE                 | 5,180  |
| 41     | AVAILABLE (Fitness Space) | 15,000 |
| 5      | AVAILABLE                 | 2,960  |
| 6      | AVAILABLE                 | 1,418  |
| 60B    | AVAILABLE (Restaurant)    | 2,950  |
| 7      | AVAILABLE (Medical Space) | 2,100  |
| 9      | AVAILABLE                 | 1,050  |
| 9A     | AVAILABLE                 | 1,050  |
| 26     | HUMANA                    | 8,133  |
|        |                           |        |