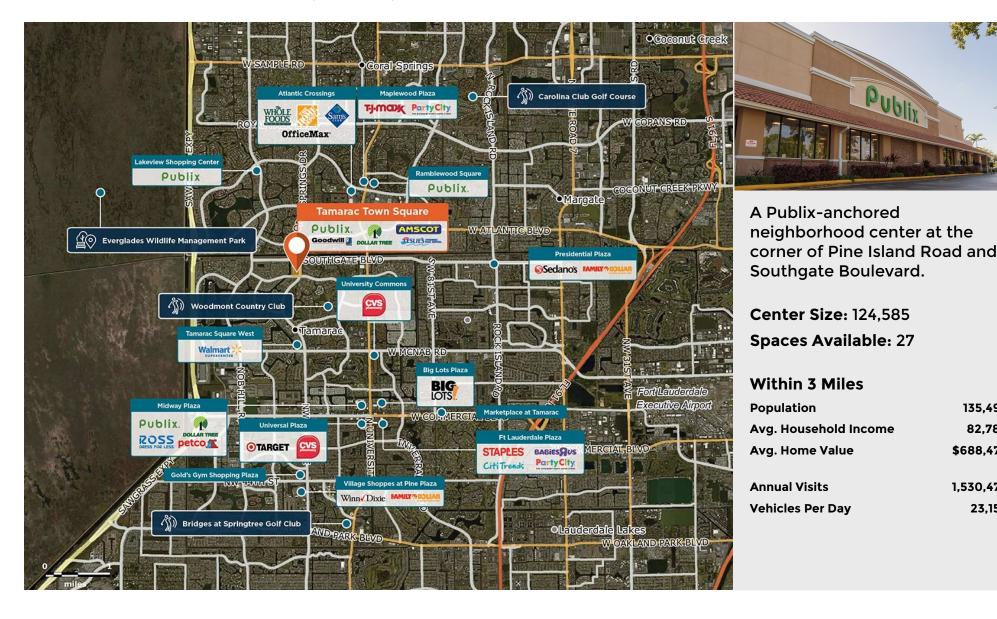

## **Tamarac Town Square**

♀ 8129-8315 North Pine Island Road, Tamarac, FL 33321

Lliliam Marquez **Leasing Contact** 

**5.** 786 528 1454

Lliliammarquez@regencycenters.com

Updated: Apr 20 2024

135.494

82.786

\$688,475

1.530.473

23,155

©2024 Regency Centers, L.P.

## **Tamarac Town Square**

♀ 8129-8315 North Pine Island Road, Tamarac, FL 33321

1 of 1

Regency Centers.

**Center Size:** 124,585

| SPACE  | TENANT                    | SF     |
|--------|---------------------------|--------|
| 1      | AVAILABLE                 | 2,000  |
| 10     | AVAILABLE (Restaurant)    | 1,600  |
| 11     | AVAILABLE                 | 1,520  |
| 12     | AVAILABLE                 | 1,160  |
| 13     | AVAILABLE (Restaurant)    | 2,400  |
| 14     | AVAILABLE (Salon)         | 1,200  |
| 15     | AVAILABLE                 | 2,100  |
| 16     | AVAILABLE                 | 2,000  |
| 17     | AVAILABLE                 | 37,764 |
| 18-18B | AVAILABLE                 | 4,000  |
| 19     | AVAILABLE                 | 10,356 |
| 2      | AVAILABLE (Medical Space) | 1,304  |
| 20     | AVAILABLE (Medical Space) | 2,000  |
| 21     | AVAILABLE                 | 1,540  |
| 23     | AVAILABLE (Restaurant)    | 4,526  |
| 24     | AVAILABLE (Salon)         | 1,164  |
| 25     | AVAILABLE (Salon)         | 1,190  |
| 3      | AVAILABLE                 | 1,740  |
| 31     | AVAILABLE                 | 5,180  |
| 36     | AVAILABLE                 | 5,180  |
| 41     | AVAILABLE (Fitness Space) | 15,000 |
| 5      | AVAILABLE                 | 2,960  |
| 6      | AVAILABLE                 | 1,418  |
| 60B    | AVAILABLE (Restaurant)    | 2,950  |
| 7      | AVAILABLE (Medical Space) | 2,100  |
| 9      | AVAILABLE                 | 1,050  |
| 9A     | AVAILABLE                 | 1,050  |
| 26     | HUMANA                    | 8,133  |
|        |                           |        |