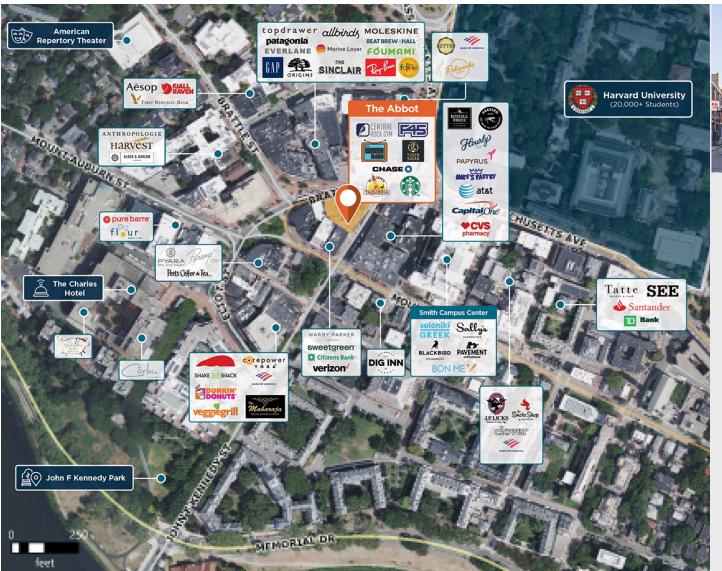

THE ABBOT

Located at the entrance to Harvard University in a highly sought-after location with strong demographics.

Center Size: 64,416 Spaces Available: 3

#### Within 3 Miles

Population 484,501 Avg. Household Income 171,381 Avg. Home Value \$1,219,155

Annual Visits 754,988 Vehicles Per Day 11,101

Regency Centers.

**David Sherin**Leasing Contact

**610 747 1212** 