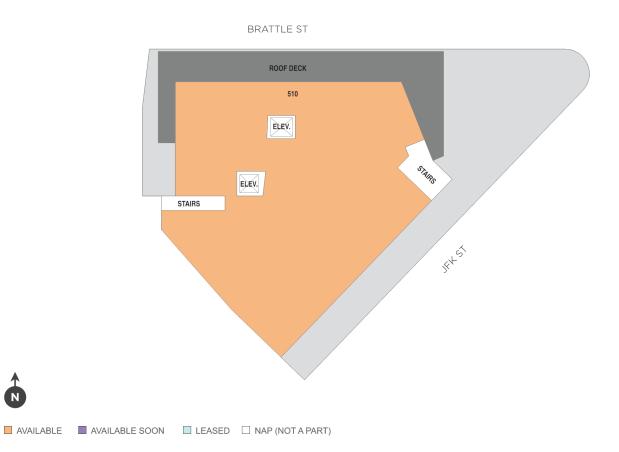

### THE ABBOT

#### Fifth Level

| SPACE | TENANT    | SF     |
|-------|-----------|--------|
| 510   | AVAILABLE | 11,664 |

(Fifth Level Site Plan

♀ 1-30 Brattle St, Cambridge, MA 02138