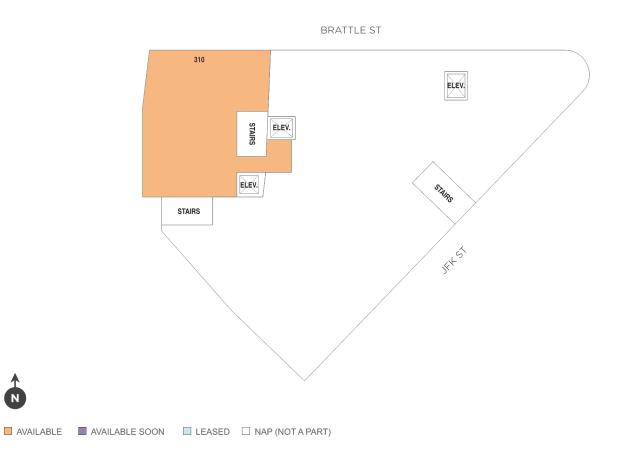

### THE ABBOT

#### **Third Level**

| SPACE | TENANT    | SF    |
|-------|-----------|-------|
| 310   | AVAILABLE | 3,349 |

 $1 \bigcirc f 1$  (Thi

(Third Level Site Plan

Updated: Aug 26 2025

♀ 1-30 Brattle St, Cambridge, MA 02138