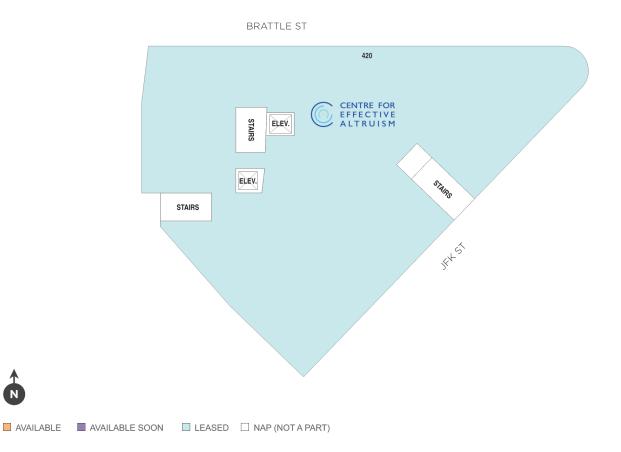

### THE ABBOT

#### **Fourth Level**

| SPACE | TENANT                        | SF     |
|-------|-------------------------------|--------|
| 420   | CENTRE FOR EFFECTIVE ALTRUISM | 16,821 |

Regency Centers.

**David Sherin**Leasing Contact