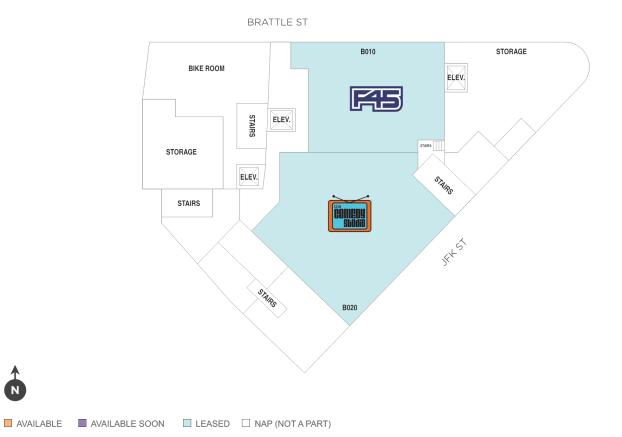

### THE ABBOT

#### **Lower Level**

| SPACE | TENANT            | SF    |
|-------|-------------------|-------|
| B010  | F45 TRAINING      | 2,701 |
| B020  | THE COMEDY STUDIO | 3,400 |

 $1 \cap f \mid (Lov)$ 

(Lower Level Site Plan