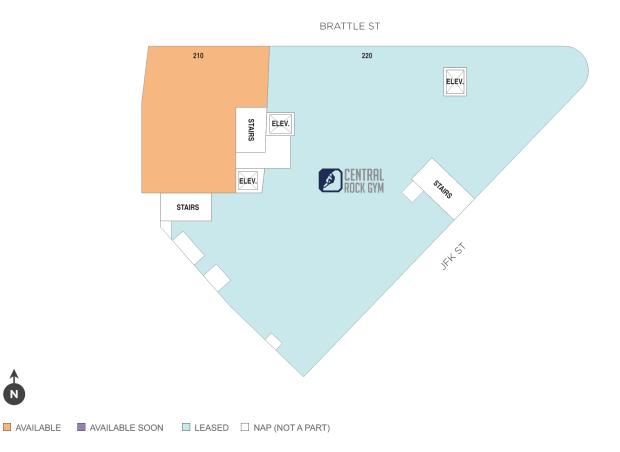

### THE ABBOT

#### **Second Level**

| SPACE | TENANT           | SF     |
|-------|------------------|--------|
| 210   | AVAILABLE        | 3,107  |
| 220   | CENTRAL ROCK GYM | 11,368 |

 $1 \bigcirc + 1$  (Se

(Second Level Site Plan