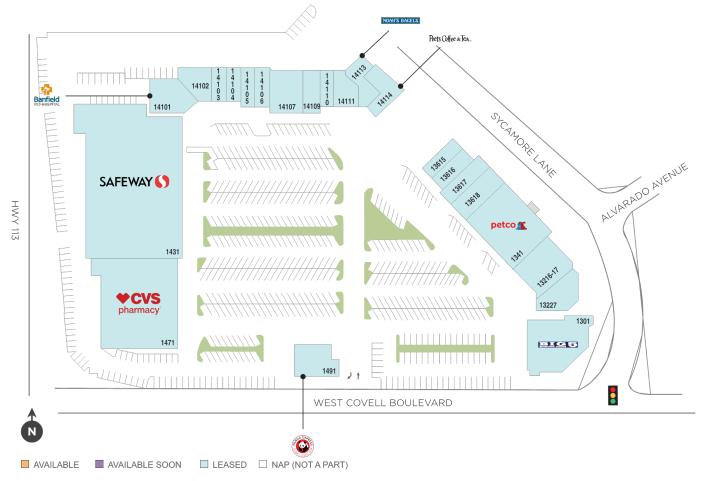

## **Center Size: 111,156**

| SPACE    | TENANT                 | SF     |
|----------|------------------------|--------|
| 1301     | BIG 5 SPORTING GOODS   | 7,500  |
| 13216-17 | JACKS URBAN EATS       | 3,579  |
| 13227    | LESLIE'S POOL SUPPLIES | 2,786  |
| 1341     | PETCO                  | 12,616 |
| 13615    | JAMBA JUICE            | 1,548  |
| 13616    | CLUB PILATES           | 1,548  |
| 13617    | SEE'S CANDIES          | 1,453  |
| 13618    | WAYBACK BURGERS        | 1,609  |
| 14101    | BANFIELD PET HOSPITAL  | 3,153  |
| 14102    | QUEST DIAGNOSTICS      | 2,176  |
| 14103    | THE JOINT              | 1,010  |
| 14104    | BANK OF AMERICA        | 808    |
| 14105    | TOGO'S                 | 1,340  |
| 14106    | SPORT CLIPS            | 1,338  |
| 14107    | DOS COYOTES            | 3,450  |
| 14109    | SASSAFRAS BEAUTY       | 1,750  |
| 14110    | UME TEA                | 1,013  |
| 14111    | MOUNTAIN MIKE'S PIZZA  | 2,507  |
| 14113    | NOAH'S NEW YORK BAGELS | 1,792  |
| 14114    | PEET'S COFFEE & TEA    | 1,960  |
| 1431     | SAFEWAY                | 35,018 |
| 1471     | CVS                    | 18,270 |
| 1491     | PANDA EXPRESS          | 2,932  |