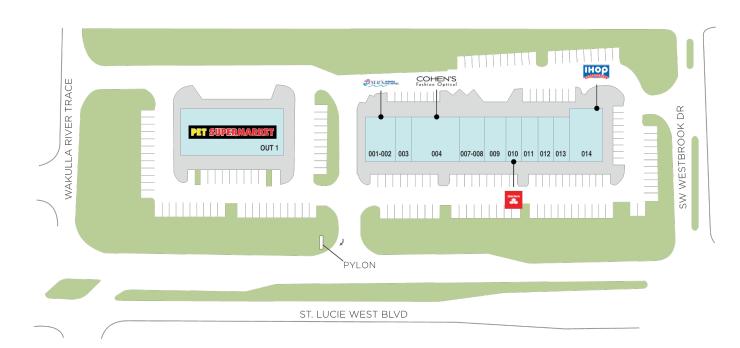

## Center Size: 27,363

| SPACE   | TENANT                        | SF    |
|---------|-------------------------------|-------|
| 001-002 | LESLIE'S POOL SUPPLIES        | 2,496 |
| 003     | PINK NAILS & SPA              | 1,247 |
| 004     | COHEN FASHION OPTICAL         | 3,741 |
| 007-008 | ROCK N ROLL SUSHI             | 2,000 |
| 009     | VIPCARE                       | 1,741 |
| 010     | STATE FARM INSURANCE          | 1,247 |
| 011     | ELITE HEARING CTRS OF AMERICA | 1,247 |
| 012     | H & R BLOCK                   | 1,247 |
| 013     | WINGSTOP                      | 1,267 |
| 014     | ІНОР                          | 3,130 |
| OUT 1   | PET SUPERMARKET               | 8,000 |

AVAILABLE AVAILABLE SOON LEASED NAP (NOT A PART)

1 of 1

Regency<sup>.</sup> Centers.

Eric Apple Leasing Contact 904 598 7450ericapple@regencycenters.com

Updated: Aug 20 2025

©2025 Regency Centers, L.P.

This site plan is not a representation, warranty or guarantee as to size, location, identity of any tenant, the suite number, address or any other physical indicator or parameter of the property and for use as approximated information only. The improvements are subject to changes, additions, and deletions as the architect, landlord, or any governmental agency may direct or determine in their absolute discretion.