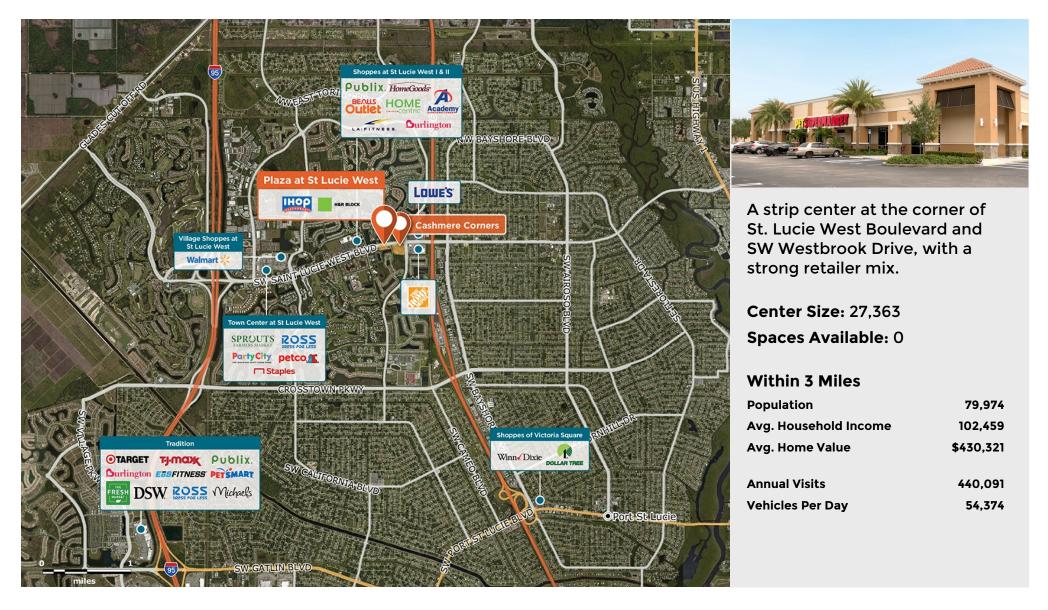

## Plaza at St. Lucie West

**9** 870-910 SW St. Lucie West Blvd, Port St. Lucie, FL 34986

## Center Size: 27,363

| SPACE   | TENANT                        | SF    |
|---------|-------------------------------|-------|
| 001-002 | LESLIE'S POOL SUPPLIES        | 2,496 |
| 003     | PINK NAILS & SPA              | 1,247 |
| 004     | COHEN FASHION OPTICAL         | 3,741 |
| 007-008 | ROCK N ROLL SUSHI             | 2,000 |
| 009     | VIPCARE                       | 1,741 |
| 010     | STATE FARM INSURANCE          | 1,247 |
| 011     | ELITE HEARING CTRS OF AMERICA | 1,247 |
| 012     | H & R BLOCK                   | 1,247 |
| 013     | WINGSTOP                      | 1,267 |
| 014     | ІНОР                          | 3,130 |
| OUT 1   | PET SUPERMARKET               | 8,000 |