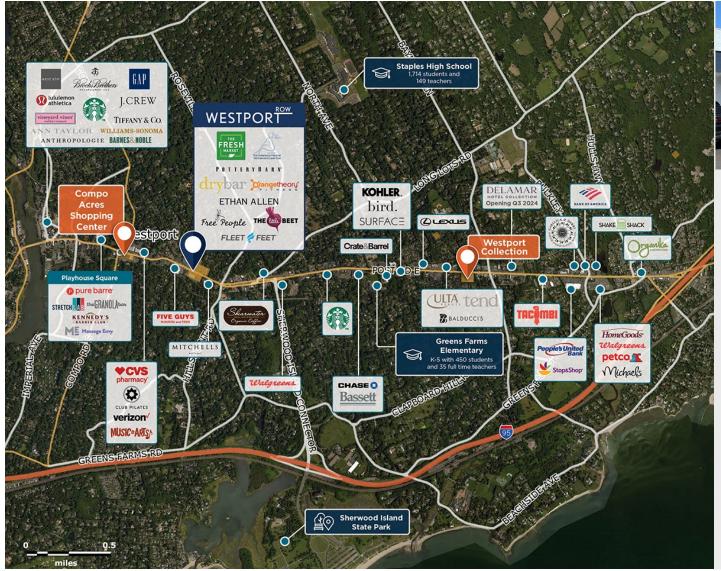

## **Westport Row**

♀ 605-645 Post Road East, Westport, CT 06880

In the highly affluent community of Westport, a half-mile from downtown.

Center Size: 89,498 Spaces Available: 0

## Within 5 Miles

Population 118,518

Avg. Household Income 232,047

Avg. Home Value \$1,014,794

Annual Visits 1,189,093

Vehicles Per Day 28,200

Regency Centers.

Shanna Athas
Leasing Contact