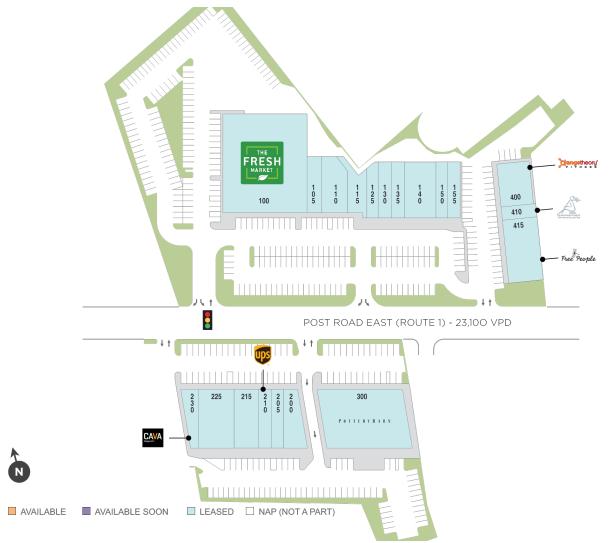

## **Westport Row**

♀ 605-645 Post Road East, Westport, CT 06880

**Center Size: 89,498** 

| SPACE | TENANT                | SF     |
|-------|-----------------------|--------|
| 100   | FRESH MARKET          | 22,052 |
| 105   | DAN'S LIQUOR          | 1,830  |
| 110   | COLONIAL DRUGGIST     | 4,274  |
| 115   | OPTIMUM, ALTICE       | 1,947  |
| 125   | WHIP SALON            | 1,721  |
| 130   | J ASHLEY FITNESS      | 1,816  |
| 135   | SQUEEZE               | 1,838  |
| 140   | ETHAN ALLEN           | 5,545  |
| 150   | FLEET FEET            | 1,870  |
| 155   | LE PAIN QUOTIDIEN     | 1,925  |
| 200   | SLEEP NUMBER          | 3,050  |
| 205   | HAMMER & NAILS        | 2,000  |
| 210   | THE UPS STORE         | 2,000  |
| 215   | ROUNDABOUT            | 3,865  |
| 225   | WESTPORT HARDWARE     | 5,953  |
| 230   | CAVA                  | 2,153  |
| 300   | POTTERY BARN          | 14,712 |
| 400   | ORANGETHEORY FITNESS  | 2,977  |
| 410   | GREENWICH MEDICAL SPA | 2,000  |
| 415   | FREE PEOPLE           | 6,098  |