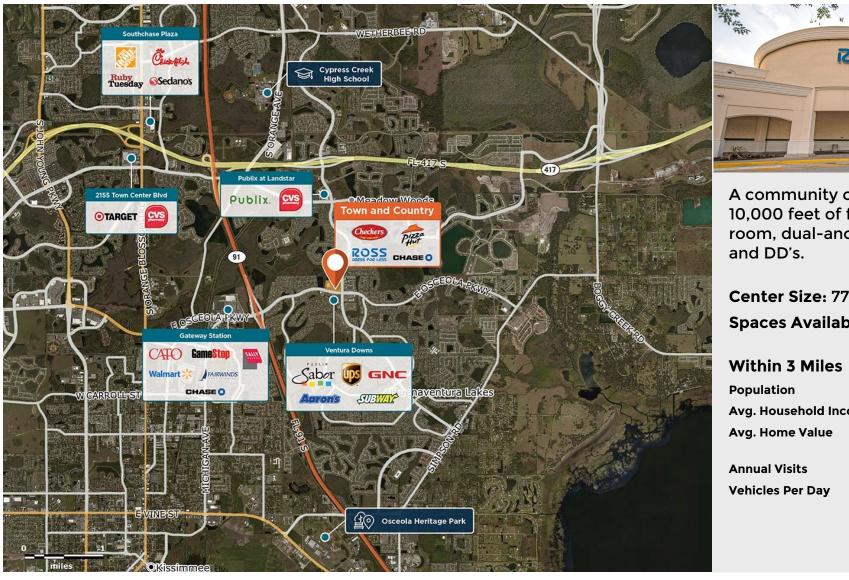

## **Town and Country**

9 1012-1038 Buenaventura Blvd, Kissimmee, FL 34743

A community center with 10,000 feet of future expansion room, dual-anchored by Ross

Center Size: 77,682 **Spaces Available:** 0

109.203 Avg. Household Income 95.196 \$402,305

2.527.982 35,804

Regency Centers.

**Faith Fruciano Leasing Contact**  **813 664 4810** 

faithfruciano@regencycenters.com

Updated: Aug 26 2025

©2025 Regency Centers, L.P.