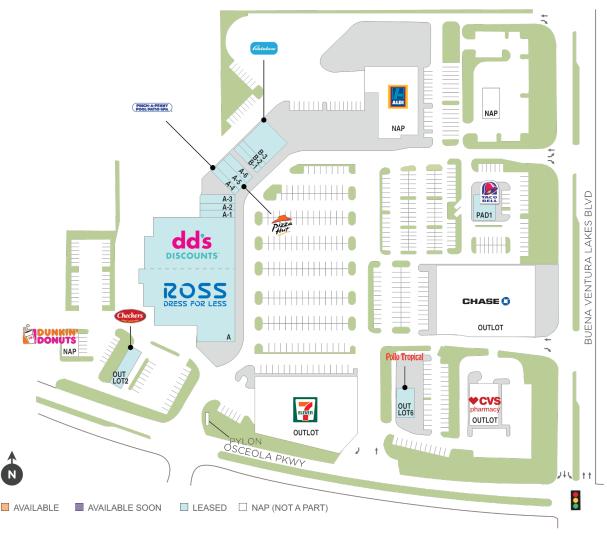

## **Town and Country**

9 1012-1038 Buenaventura Blvd, Kissimmee, FL 34743

**Center Size: 77.682** 

| SPACE                  | TENANT                             | SF     |
|------------------------|------------------------------------|--------|
| Α                      | ROSS DRESS FOR LESS/DD'S DISCOUNTS | 52,883 |
| A-1                    | HALLMARK DENTAL                    | 1,600  |
| A-2                    | THE LATIN FORK                     | 1,200  |
| A-3                    | CHAMPS BARBERSHOP                  | 1,600  |
| A-4                    | PINCH-A-PENNY                      | 1,600  |
| A-5                    | PIZZA HUT                          | 2,000  |
| A-6                    | ALIZA'S HAIR SALON                 | 1,600  |
| B-1                    | TITANIC NAILS                      | 1,200  |
| B-2                    | 128 CHINESE RESTAURANT             | 1,200  |
| B-3                    | RAINBOW                            | 6,400  |
| OUTLOT                 | 2 CHECKERS                         | 760    |
| OUTLOT6 POLLO TROPICAL |                                    | 3,138  |
| PAD1                   | TACO BELL                          | 2,500  |