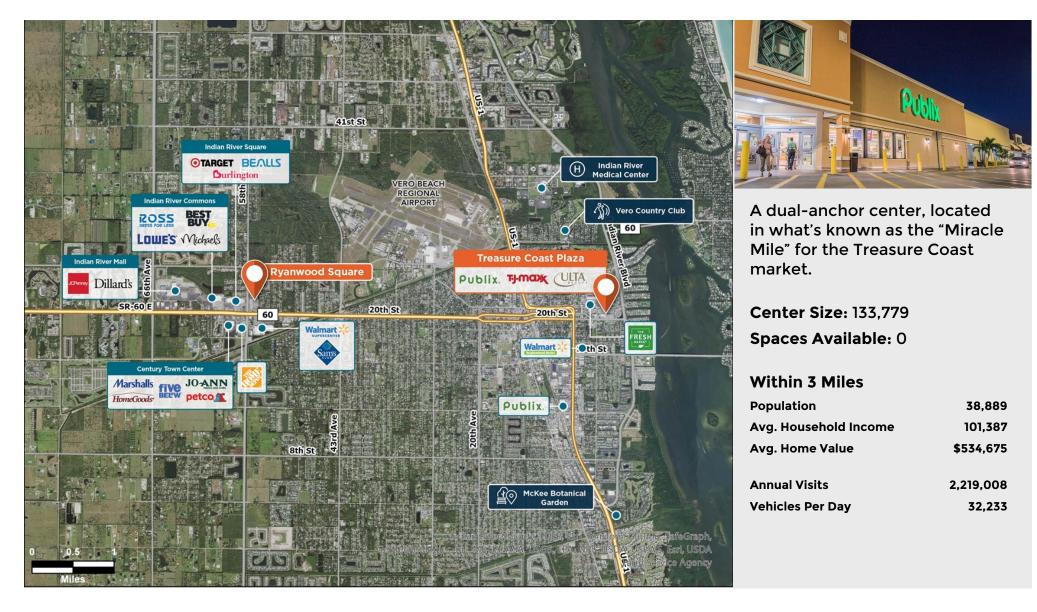

## **Treasure Coast Plaza**

**Q** 401-575 21st Street, Vero Beach, FL 32960

**Eric Apple** 

Leasing Contact

Regency<sup>•</sup> Centers.

This site plan is not a representation, warranty or guarantee as to size, location, identity of any tenant, the suite number, address or any other physical indicator or parameter of the property and for use as approximated information only. The improvements are subject to changes, additions, and deletions as the architect, landlord, or any governmental agency may direct or determine in their absolute discretion.

## **Treasure Coast Plaza**

**9** 401-575 21st Street, Vero Beach, FL 32960

Center Size: 133,779

| SPACE | TENANT                        | SF     |
|-------|-------------------------------|--------|
| 1     | TOOJAY'S DELI                 | 4,860  |
| 10A   | GREAT CLIPS                   | 1,488  |
| 10B   | HAND & STONE MASSAGE & FACIAL | 3,192  |
| 11    | MILAN LASER HAIR REMOVAL      | 1,500  |
| 12    | ΑΑΑ                           | 3,725  |
| 15    | SUNSHINE COIN LAUNDRY         | 1,925  |
| 16    | 6TH AVENUE JEWELERS           | 2,100  |
| 17    | GNC                           | 1,487  |
| 18    | THE UPS STORE                 | 1,375  |
| 19    | MIRACLE EAR                   | 700    |
| 2     | τι μαχχ                       | 27,293 |
| 20    | THE WOODEN SPOON              | 1,371  |
| 21    | AT&T                          | 1,500  |
| 23    | LILLY NAILS                   | 648    |
| 24    | FLAMES MEDITERRANEAN          | 2,349  |
| 3     | PUBLIX                        | 59,450 |
| 4     | ULTA                          | 9,466  |
| 7     | LENSCRAFTERS                  | 4,850  |
| 8     | SPACE COAST CREDIT UNION      | 2,500  |
| 9     | PUBLIX LIQUORS                | 2,000  |
|       |                               |        |