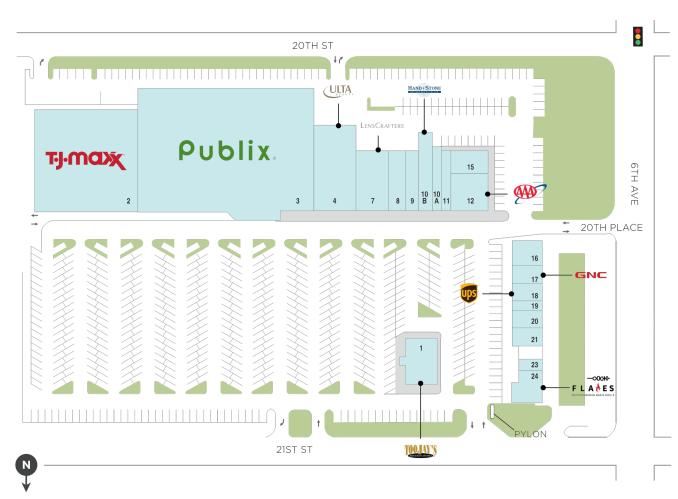

## **Treasure Coast Plaza**

**9** 401-575 21st Street, Vero Beach, FL 32960

Center Size: 133,779

| SPACE | TENANT                        | SF     |
|-------|-------------------------------|--------|
| 1     | TOOJAY'S DELI                 | 4,860  |
| 10A   | GREAT CLIPS                   | 1,488  |
| 10B   | HAND & STONE MASSAGE & FACIAL | 3,192  |
| 11    | MILAN LASER HAIR REMOVAL      | 1,500  |
| 12    | ΑΑΑ                           | 3,725  |
| 15    | SUNSHINE COIN LAUNDRY         | 1,925  |
| 16    | 6TH AVENUE JEWELERS           | 2,100  |
| 17    | GNC                           | 1,487  |
| 18    | THE UPS STORE                 | 1,375  |
| 19    | MIRACLE EAR                   | 700    |
| 2     | τι μαχχ                       | 27,293 |
| 20    | THE WOODEN SPOON              | 1,371  |
| 21    | AT&T                          | 1,500  |
| 23    | LILLY NAILS                   | 648    |
| 24    | FLAMES MEDITERRANEAN          | 2,349  |
| 3     | PUBLIX                        | 59,450 |
| 4     | ULTA                          | 9,466  |
| 7     | LENSCRAFTERS                  | 4,850  |
| 8     | SPACE COAST CREDIT UNION      | 2,500  |
| 9     | PUBLIX LIQUORS                | 2,000  |
|       |                               |        |

AVAILABLE AVAILABLE SOON LEASED NAP (NOT A PART)