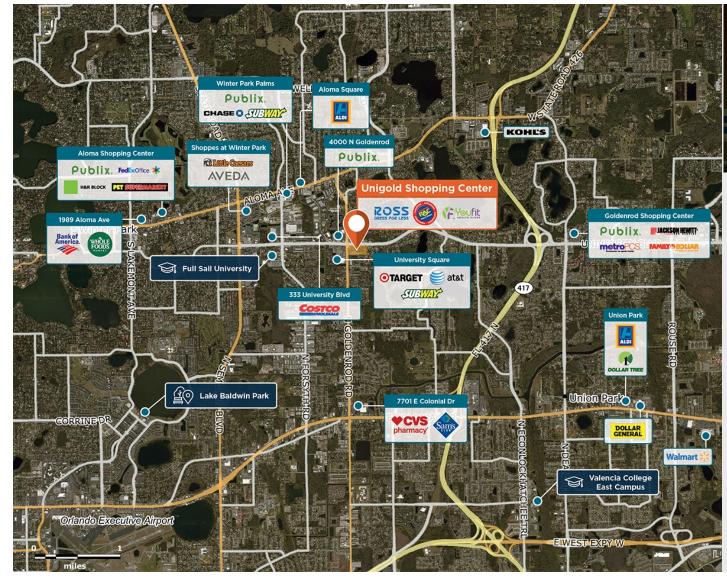

# **Unigold Shopping Center**

Regency<sup>•</sup> Centers.

**9** 7530-7762 University Boulevard, Winter Park, FL 32792

**Faith Fruciano** 

Leasing Contact

Located at the corner of University Boulevard and Goldenrod Road, a short distance from Orlando.

# **Unigold Shopping Center**

**9** 7530-7762 University Boulevard, Winter Park, FL 32792