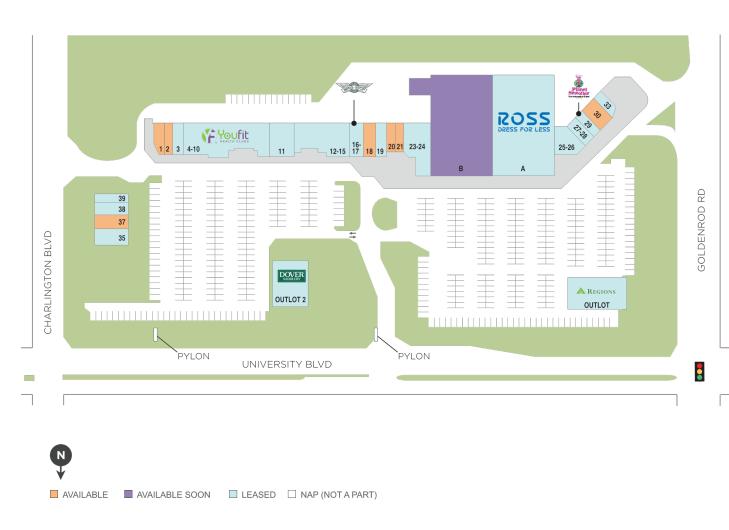

Center Size: 115,127 Spaces Available: 8

### Center Size: 115,127

| SPACE       | TENANT                      | SF     |
|-------------|-----------------------------|--------|
| 1           | AVAILABLE                   | 1,607  |
| 18          | AVAILABLE                   | 1,400  |
| 2           | AVAILABLE                   | 1,403  |
| 20          | AVAILABLE                   | 1,200  |
| 21          | AVAILABLE                   | 1,200  |
| 30          | AVAILABLE                   | 2,700  |
| 37          | AVAILABLE                   | 1,870  |
| в           | AVAILABLE SOON              | 31,500 |
| 11          | DEVANEY'S SPORTS PUB        | 2,800  |
| 12-15       | TRICK SHOTS                 | 7,034  |
| 16-17       | WINGSTOP                    | 2,100  |
| 19          | HERBAL BLISS NAILS AND SPA  | 1,400  |
| 23-24       | BIG C LIQUORS               | 4,625  |
| 25-26       | SUSHI CAFE                  | 2,400  |
| 27-28       | DRAGON BOWL RAMEN           | 1,788  |
| 29          | PLANET SMOOTHIE             | 1,200  |
| 3           | SABOR A COLOMBIA            | 1,400  |
| 33          | URBAN STYLEZ BARBER         | 900    |
| 35          | VIPCARE                     | 2,190  |
| 38          | ROSATI'S PIZZA              | 1,461  |
| 39          | HE SHENG CHINESE RESTAURANT | 1,021  |
| 4-10        | YOU FIT HEALTH CLUB         | 11,928 |
| А           | ROSS DRESS FOR LESS         | 22,000 |
| OUTLOT      | REGIONS BANK                | 3,200  |
| OUTLOT<br>2 | DOVER SADDLERY              | 4,800  |