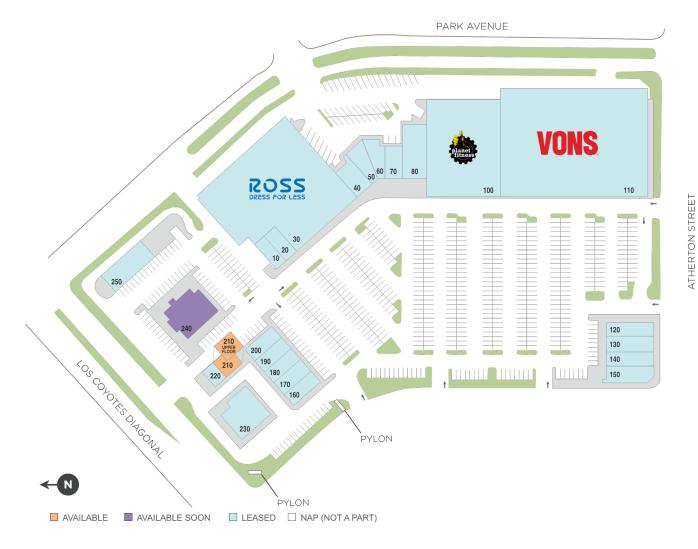

## **Vons Circle Center**

**Center Size: 151,278** 

| SPACE | TENANT                       | SF     |
|-------|------------------------------|--------|
| 210   | AVAILABLE                    | 1,105  |
| 240   | AVAILABLE SOON (Restaurant)  | 6,980  |
| 10    | PANDA EXPRESS                | 1,932  |
| 100   | PLANET FITNESS               | 21,440 |
| 110   | VONS                         | 45,253 |
| 120   | WINGSTOP                     | 1,334  |
| 130   | THE HALAL GUYS               | 1,155  |
| 140   | ORANGE COUNTY'S CREDIT UNION | 2,170  |
| 150   | CHIPOTLE MEXICAN GRILL       | 2,302  |
| 160   | COFFEE BEAN & TEA LEAF       | 1,200  |
| 170   | PHILLY'S BEST                | 1,200  |
| 180   | THE POKE CO.                 | 900    |
| 190   | GREAT CLIPS                  | 900    |
| 20    | GAMESTOP                     | 1,107  |
| 200   | NEKTER JUICE BAR             | 1,025  |
| 220   | HD ORTHODONTICS              | 1,626  |
| 230   | VONS FUEL STATION            | 6,602  |
| 250   | KRISPY KREME DOUGHNUTS       | 3,665  |
| 30    | ROSS DRESS FOR LESS          | 36,584 |
| 40    | BASKIN ROBBINS               | 1,080  |
| 50    | DRIP                         | 2,470  |
| 60    | AVALON NAIL BAR              | 2,392  |
| 70    | LIGHT & BRIGHT LAUNDRY CO.   | 2,400  |
| 80    | PRIVATE SNEAKERS             | 4,000  |