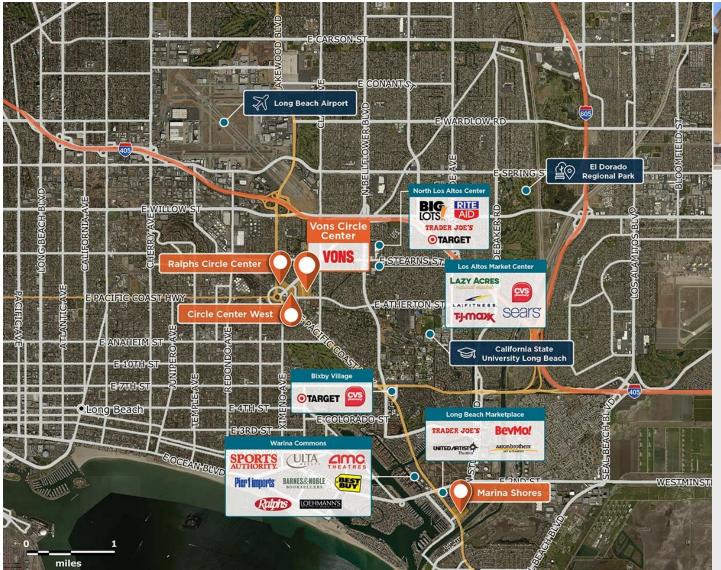

## **Vons Circle Center**

In the heart of the Long Beach traffic circle retail hub, with high-quality national and regional retailers.

Center Size: 151,278 Spaces Available: 2

## Within 3 Miles

Population 228,160 Avg. Household Income 126,272 Avg. Home Value \$1,036,737

Annual Visits 4,365,191 Vehicles Per Day 38,479

Regency Centers.

**Erin Saltzman**Leasing Contact

**L** 213 553 2252