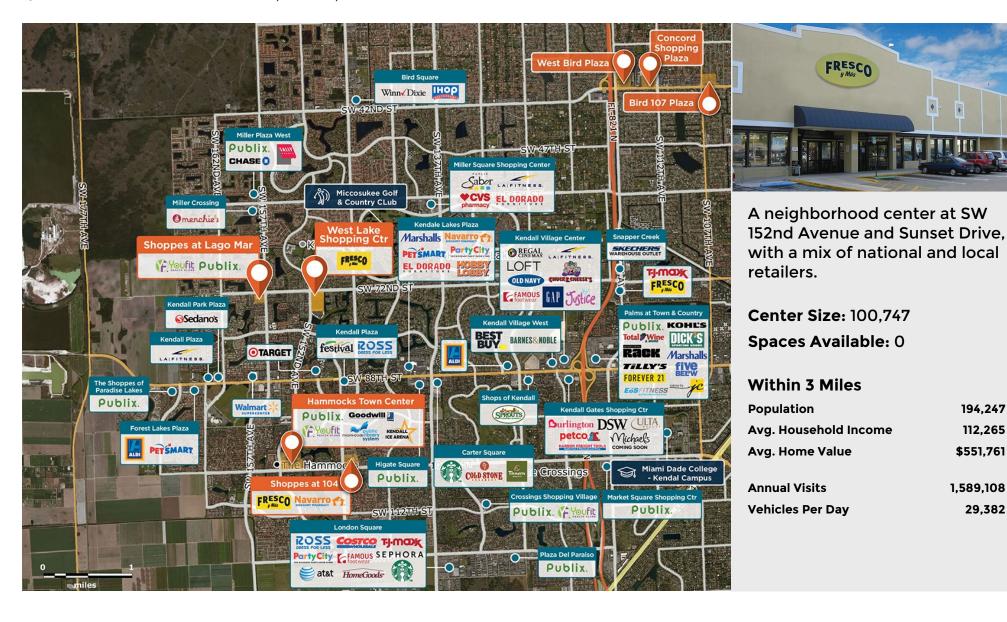

## **West Lake Shopping Center**

9 15000 - 15154 SW 72nd Street, Miami, FL 33193

Aidan McNaughton
Leasing Contact

**\** 305 940 3944

AidanMcNaughton@regencycenters.com

Updated: Aug 18 2025

©2025 Regency Centers, L.P.

## **West Lake Shopping Center**

9 15000 - 15154 SW 72nd Street, Miami, FL 33193

**Center Size: 100,747** 

| SPACE    | TENANT                      | SF     |
|----------|-----------------------------|--------|
| 15000    | CVS                         | 10,356 |
| 15050    | FRESCO Y MAS                | 46,216 |
| 15070    | WEST LAKE WASH CENTER       | 2,000  |
| 15072    | BETHEL PET HOSPITAL         | 2,000  |
| 15074    | PRECIOUS SMILE PRESCHOOL    | 4,600  |
| 15100    | CREATIVE CUTS               | 1,000  |
| 15102    | ADVANCE AMERICA             | 1,000  |
| 15104    | NATY'S PIZZA                | 1,200  |
| 15106    | FERNAN DIOR CORP            | 1,200  |
| 15108    | EL RINCONCITO PAISA         | 1,200  |
| 15110    | DOLLAR ZONE                 | 1,400  |
| 15112    | V NAILS                     | 1,400  |
| 15114    | BRENDA'S BEAUTY SUPPLY      | 1,400  |
| 15118    | OLLET CHIROPRACTIC          | 1,200  |
| 15120    | CRICKET WIRELESS            | 1,200  |
| 15122    | HAMMOCK MEDICAL CENTER      | 1,200  |
| 15124    | KARI VINUELA, DDS           | 1,200  |
| 15126    | MEGA WINE & SPIRITS         | 1,475  |
| 15128    | CENTRO ENVIOS Y MAS         | 900    |
| 15132    | PARTY CAKE BAKERY           | 1,800  |
| 15134-36 | RENT-A-CENTER               | 3,114  |
| 15140    | MY SUITE!@ BEAUTY SQUARE    | 4,686  |
| 15148    | EL MAYORAL DE SUNSET        | 1,400  |
| 15150    | UNIVISTA INSURANCE          | 1,400  |
| 15152    | U-HAUL                      | 1,400  |
| 15154    | KENDALE JEWELRY & PAWN SHOP | 1,400  |
| вк       | BURGER KING                 | 2,000  |