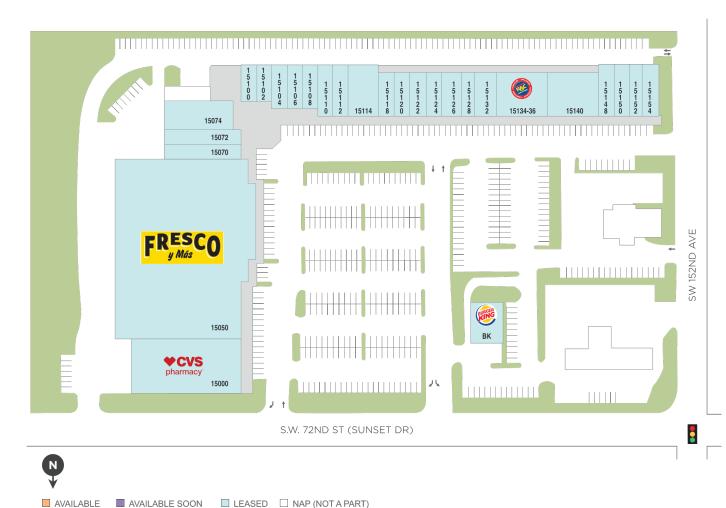

## **West Lake Shopping Center**

9 15000 - 15154 SW 72nd Street, Miami, FL 33193

**Center Size: 100,747** 

| SPACE    | TENANT                      | SF     |
|----------|-----------------------------|--------|
| 15000    | CVS                         | 10,356 |
| 15050    | FRESCO Y MAS                | 46,216 |
| 15070    | WEST LAKE WASH CENTER       | 2,000  |
| 15072    | BETHEL PET HOSPITAL         | 2,000  |
| 15074    | PRECIOUS SMILE PRESCHOOL    | 4,600  |
| 15100    | CREATIVE CUTS               | 1,000  |
| 15102    | ADVANCE AMERICA             | 1,000  |
| 15104    | NATY'S PIZZA                | 1,200  |
| 15106    | FERNAN DIOR CORP            | 1,200  |
| 15108    | EL RINCONCITO PAISA         | 1,200  |
| 15110    | DOLLAR ZONE                 | 1,400  |
| 15112    | V NAILS                     | 1,400  |
| 15114    | BRENDA'S BEAUTY SUPPLY      | 1,400  |
| 15118    | OLLET CHIROPRACTIC          | 1,200  |
| 15120    | CRICKET WIRELESS            | 1,200  |
| 15122    | HAMMOCK MEDICAL CENTER      | 1,200  |
| 15124    | KARI VINUELA, DDS           | 1,200  |
| 15126    | MEGA WINE & SPIRITS         | 1,475  |
| 15128    | CENTRO ENVIOS Y MAS         | 900    |
| 15132    | PARTY CAKE BAKERY           | 1,800  |
| 15134-36 | RENT-A-CENTER               | 3,114  |
| 15140    | MY SUITE!@ BEAUTY SQUARE    | 4,686  |
| 15148    | EL MAYORAL DE SUNSET        | 1,400  |
| 15150    | UNIVISTA INSURANCE          | 1,400  |
| 15152    | U-HAUL                      | 1,400  |
| 15154    | KENDALE JEWELRY & PAWN SHOP | 1,400  |
| вк       | BURGER KING                 | 2,000  |