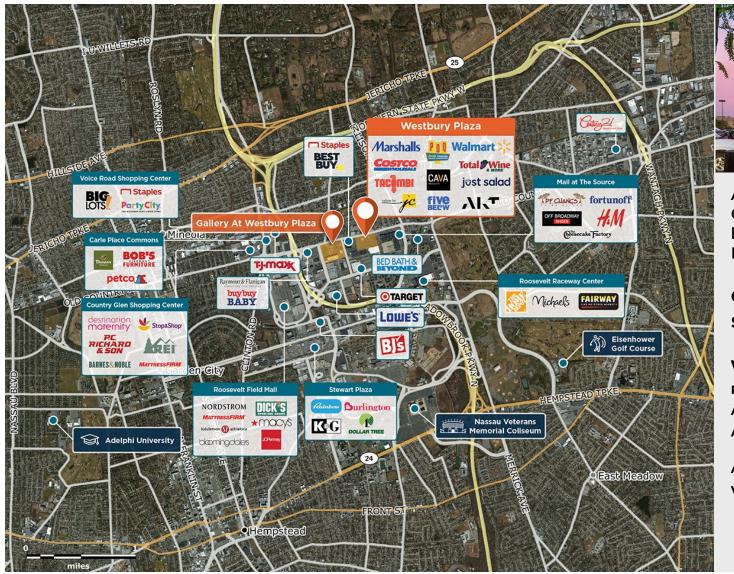

## **Westbury Plaza**

**♀** 1220-1250 Old Country Road, Westbury, NY 11590

A power center next to the Gallery at Westbury Plaza, a half mile from Roosevelt Field Mall.

Center Size: 390,215 Spaces Available: 0

## Within 3 Miles

Population 168,416 Avg. Household Income 173,482 Avg. Home Value \$764,671

Annual Visits 10,527,929 Vehicles Per Day 40,627

Regency Centers.

Shanna Athas
Leasing Contact

**L** 203 863 8259