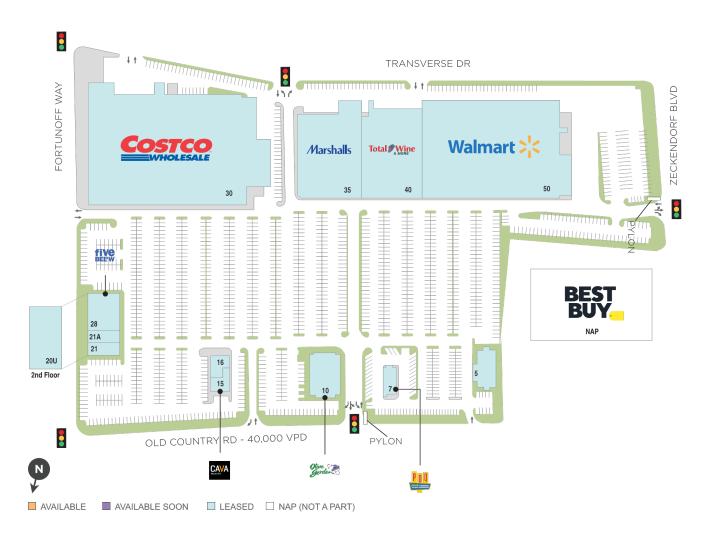

## **Westbury Plaza**

**♀** 1220-1250 Old Country Road, Westbury, NY 11590

## **Center Size: 390,215**

| SPACE | TENANT              | SF      |
|-------|---------------------|---------|
| 005   | TACOMBI             | 5,470   |
| 007   | PDQ                 | 2,875   |
| 010   | OLIVE GARDEN        | 10,007  |
| 015   | CAVA                | 2,400   |
| 016   | JUST SALAD          | 2,600   |
| 030   | соѕтсо              | 148,295 |
| 035   | MARSHALLS           | 45,826  |
| 040   | TOTAL WINE AND MORE | 43,000  |
| 050   | WAL-MART            | 110,054 |
| 20U   | SALONS BY JC        | 6,044   |
| 21    | NIPPON CHA CAFE     | 2,110   |
| 21A   | WONDER              | 3,000   |
| 28    | FIVE BELOW          | 8,534   |