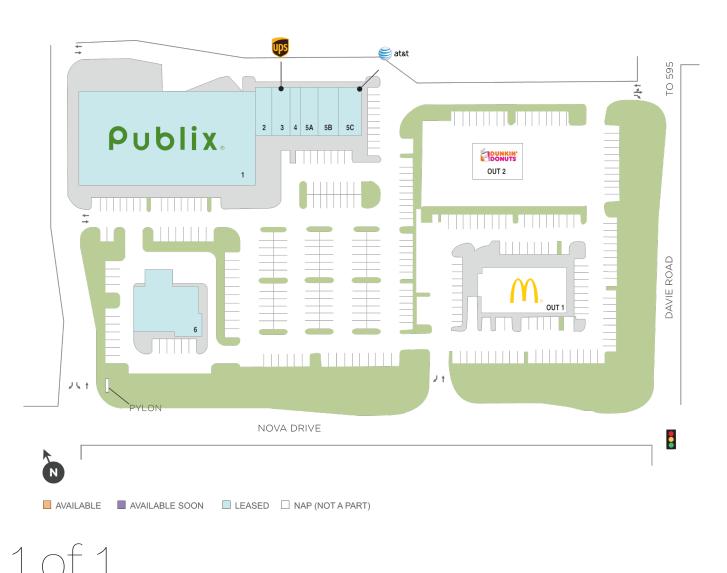

## Center Size: 40,212

| SPACE | TENANT                         | SF     |
|-------|--------------------------------|--------|
| 1     | PUBLIX                         | 27,887 |
| 2     | CHINA HOUSE                    | 1,175  |
| 3     | THE UPS STORE                  | 1,300  |
| 4     | PHONE REPAIR GUY               | 975    |
| 5A    | BEST NAILS & SPA               | 1,200  |
| 5B    | BRAZILIAN JIU JITSU SELF DEFEN | 1,675  |
| 5C    | AT&T                           | 2,000  |
| 6     | DENTAL CARE AT WESTPORT        | 4,000  |
| OUT 1 | MCDONALD'S                     | 0      |
| OUT 2 | DUNKIN' DONUTS                 | 0      |