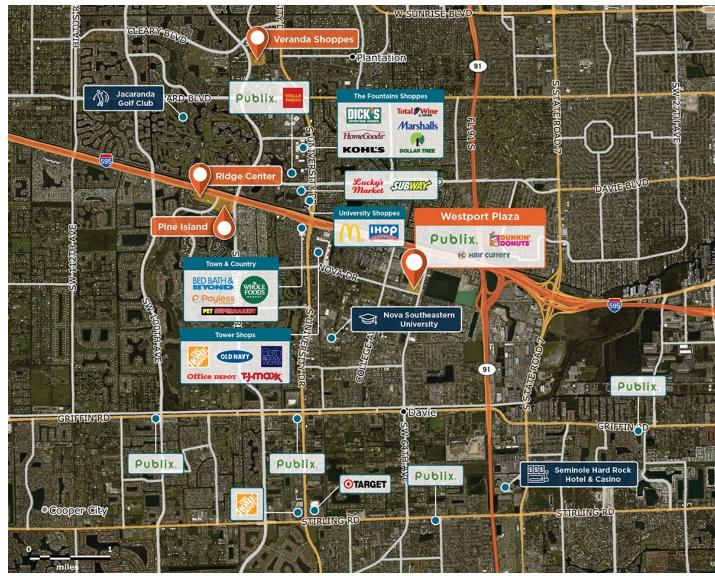

## Westport Plaza

💡 6525 Nova Drive, Davie, FL 33317

Near Nova University as well as The University of Florida and Florida Atlantic University Broward campuses.

Center Size: 40,212 Spaces Available: 0

## Westport Plaza

**9** 6525 Nova Drive, Davie, FL 33317