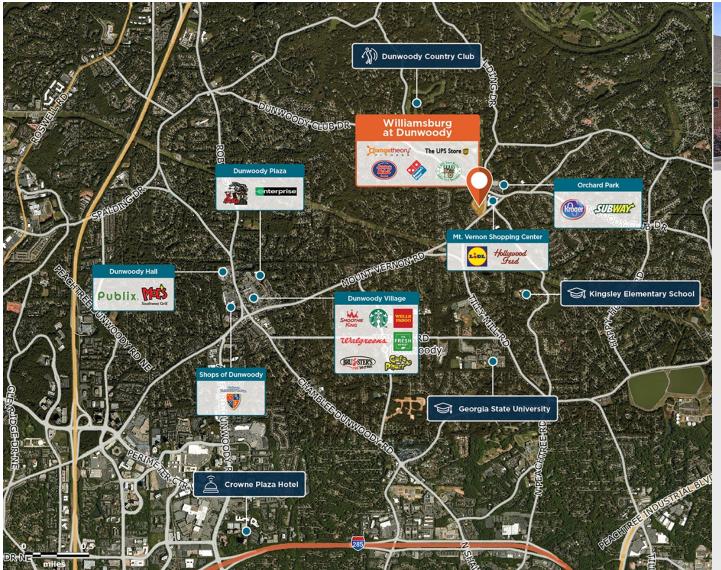

## Williamsburg at Dunwoody

♀ 2458-2484 Jett Ferry Road, Dunwoody, GA 30338

A well-positioned strip center with a strong daytime population in an affluent area of metro Atlanta.

Center Size: 45,038 Spaces Available: 2

## Within 3 Miles

Population 92,448 Avg. Household Income 176,516 Avg. Home Value \$639,731

Annual Visits 513,610 Vehicles Per Day 19,814

Regency Centers.

**Leslie Mintz**Leasing Contact

**404 575 3296** 

lesliemintz@regencycenters.com