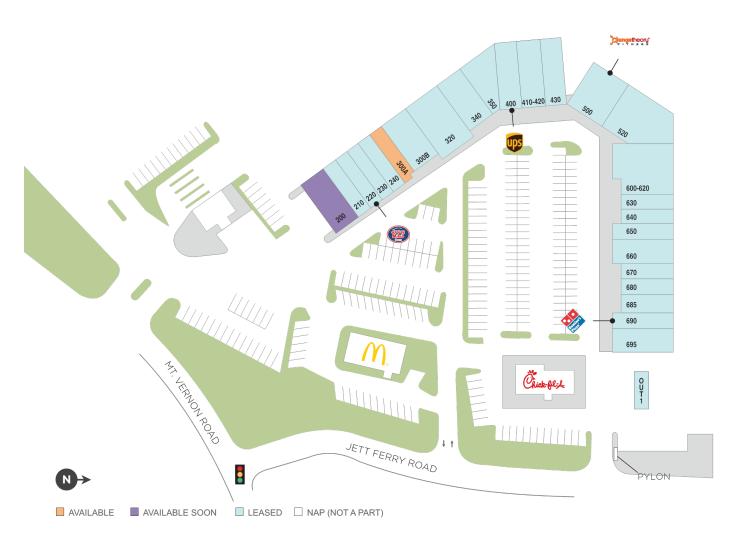

## Williamsburg at Dunwoody

**?** 2458-2484 Jett Ferry Road, Dunwoody, GA 30338

**Center Size: 45,038** 

| SPACE   | TENANT                         | SF    |
|---------|--------------------------------|-------|
| 300A    | AVAILABLE                      | 825   |
| 200     | AVAILABLE SOON                 | 2,319 |
| 210     | LOVELY NAILS                   | 1,295 |
| 220     | JERSEY MIKE'S SUBS             | 1,295 |
| 230     | ATL EYECARE                    | 1,300 |
| 240     | ARMISTEAD PAINT & SUPPLY       | 1,370 |
| 300B    | FACE HAVEN MED SPA             | 1,665 |
| 320     | ASIAN CAFE                     | 2,819 |
| 340     | EAST 48TH STREET DELI          | 1,665 |
| 350     | BACKPACK BUDDIES               | 2,004 |
| 400     | THE UPS STORE                  | 2,115 |
| 410-420 | BERNADETTE'S HAIR SALON & WIG  | 2,129 |
| 430     | MOUNT VERNON DENTAL GROUP      | 2,119 |
| 500     | ORANGETHEORY FITNESS           | 3,000 |
| 520     | BACKPACK BUDDIES OF METRO ATL  | 3,746 |
| 600-620 | DUNWOODY ANIMAL MEDICAL CENTER | 3,602 |
| 630     | ALTERATION SCENE               | 1,174 |
| 640     | GOODWILL                       | 1,174 |
| 650     | ICEBOX CRYOTHERAPY             | 1,214 |
| 660     | MATHNASIUM                     | 1,815 |
| 670     | ROBIN'S GROOMINGALE'S          | 1,215 |
| 680     | HEAVENLY FOOT MASSAGE          | 1,174 |
| 685     | EXPEDIA CRUISES                | 1,160 |
| 690     | DOMINO'S PIZZA                 | 1,214 |
| 695     | JETT FERRY CLEANERS            | 1,485 |
| OUTI    | WELLS FARGO BANK - ATM         | 145   |
|         |                                |       |