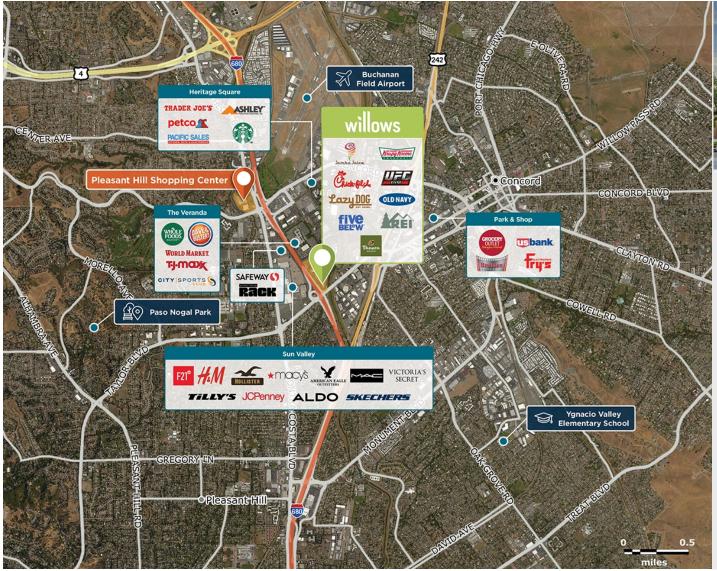

## **Willows Shopping Center**

9 1975 Diamond Blvd, Concord, CA 94520

A renovated power center off Freeway I-680 in the East Bay suburb of Concord, with strong daytime traffic.

Center Size: 233,291 Spaces Available: 3

## Within 3 Miles

Population 146,571 Avg. Household Income 151,129 Avg. Home Value \$877,841

Annual Visits 3,798,836 Vehicles Per Day 32,422

Regency Centers.

**Jenny Hess**Leasing Contact

**925 279 1885** 