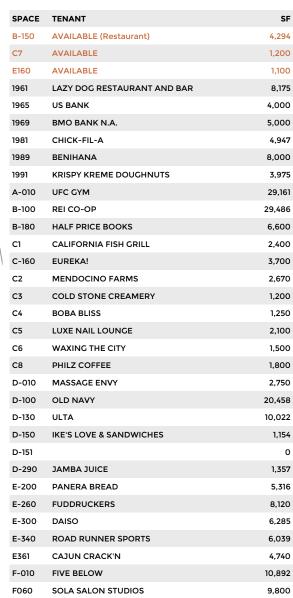

## **Willows Shopping Center**

9 1975 Diamond Blvd, Concord, CA 94520

**Center Size: 233,291** 

| SPACE | TENANT                 | SF     |
|-------|------------------------|--------|
| C     | AIRPORT HOME APPLIANCE | 21,000 |