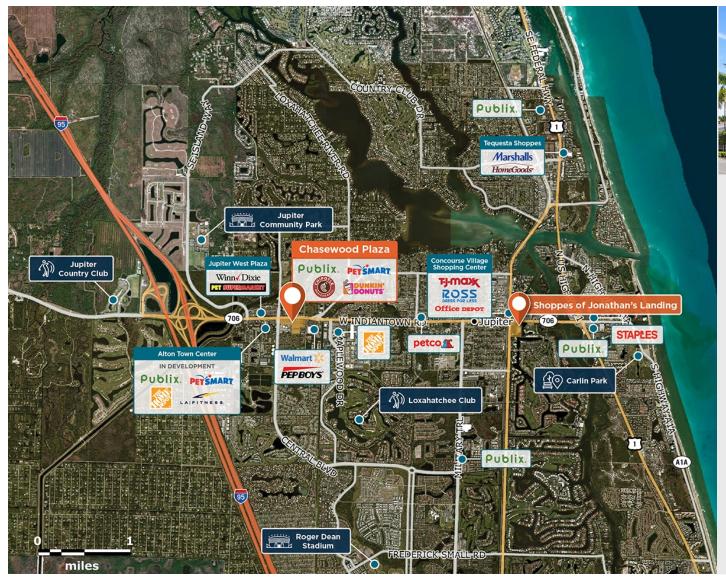

## **Chasewood Plaza**

The strongest retail hub on Indiantown Road, near I-95 and the Florida Turnpike.

Center Size: 152,270 Spaces Available: 6

## Within 5 Miles

Population 104,455
Avg. Household Income 199,537
Avg. Home Value \$883,776

Annual Visits 2,994,310 Vehicles Per Day 70,000

Regency Centers.

Lliliam Marquez
Leasing Contact

**\** 786 528 1454

## **Chasewood Plaza**

9 6230-6410 W Indiantown Road, Jupiter, FL 33458

**Center Size:** 152,270

|  | SPACE | TENANT                   | SF    |
|--|-------|--------------------------|-------|
|  | 0041B | MOXIE SALON & BEAUTY BAR | 1,250 |
|  | 0042  | LITTLE MOIR'S SWEET FISH | 2,866 |
|  | 0042B | HUEY MAGOO'S             | 1,594 |
|  | 0043  | SCENTHOUND (RELOCATION)  | 1,274 |
|  | 0044  | YUM YUM'S                | 1,300 |
|  | 0046  | LEWIS STEAKHOUSE         | 3,360 |
|  | 0047  | BANK OF AMERICA          | 5,855 |
|  | 0048  | AT&T                     | 4,000 |
|  | 0049  | CHIPOTLE MEXICAN GRILL   | 2,400 |
|  | 0050  | DUNKIN DONUTS            | 1.925 |