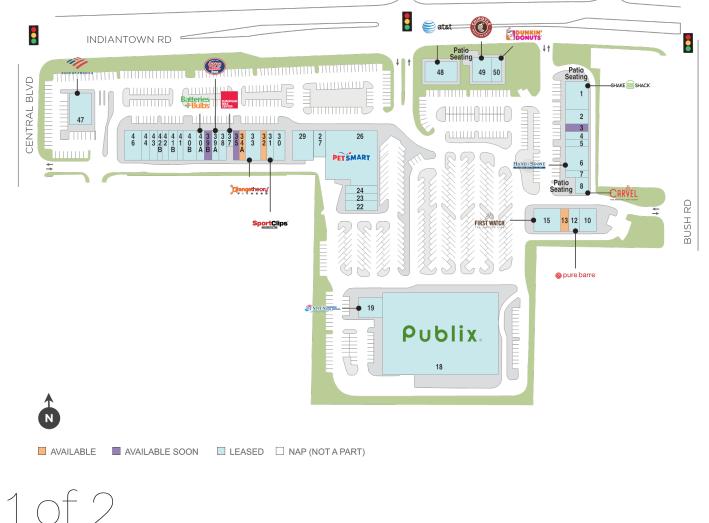

## **Chasewood Plaza**

The strongest retail hub on Indiantown Road, near I-95 and the Florida Turnpike.

Center Size: 152,270 Spaces Available: 6

## **Chasewood Plaza**

9 6230-6410 W Indiantown Road, Jupiter, FL 33458

**Center Size:** 152,270

|  | SPACE | TENANT                   | SF    |
|--|-------|--------------------------|-------|
|  | 0041B | MOXIE SALON & BEAUTY BAR | 1,250 |
|  | 0042  | LITTLE MOIR'S SWEET FISH | 2,866 |
|  | 0042B | HUEY MAGOO'S             | 1,594 |
|  | 0043  | SCENTHOUND (RELOCATION)  | 1,274 |
|  | 0044  | YUM YUM'S                | 1,300 |
|  | 0046  | LEWIS STEAKHOUSE         | 3,360 |
|  | 0047  | BANK OF AMERICA          | 5,855 |
|  | 0048  | AT&T                     | 4,000 |
|  | 0049  | CHIPOTLE MEXICAN GRILL   | 2,400 |
|  | 0050  | DUNKIN DONUTS            | 1.925 |