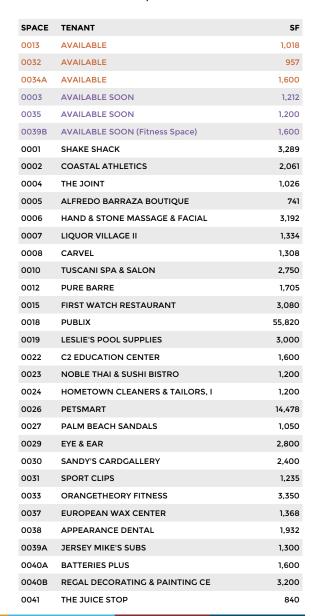

## **Chasewood Plaza**

9 6230-6410 W Indiantown Road, Jupiter, FL 33458

**Center Size:** 152,270

|  | SPACE | TENANT                   | SF    |
|--|-------|--------------------------|-------|
|  | 0041B | MOXIE SALON & BEAUTY BAR | 1,250 |
|  | 0042  | LITTLE MOIR'S SWEET FISH | 2,866 |
|  | 0042B | HUEY MAGOO'S             | 1,594 |
|  | 0043  | SCENTHOUND (RELOCATION)  | 1,274 |
|  | 0044  | YUM YUM'S                | 1,300 |
|  | 0046  | LEWIS STEAKHOUSE         | 3,360 |
|  | 0047  | BANK OF AMERICA          | 5,855 |
|  | 0048  | AT&T                     | 4,000 |
|  | 0049  | CHIPOTLE MEXICAN GRILL   | 2,400 |
|  | 0050  | DUNKIN DONUTS            | 1.925 |