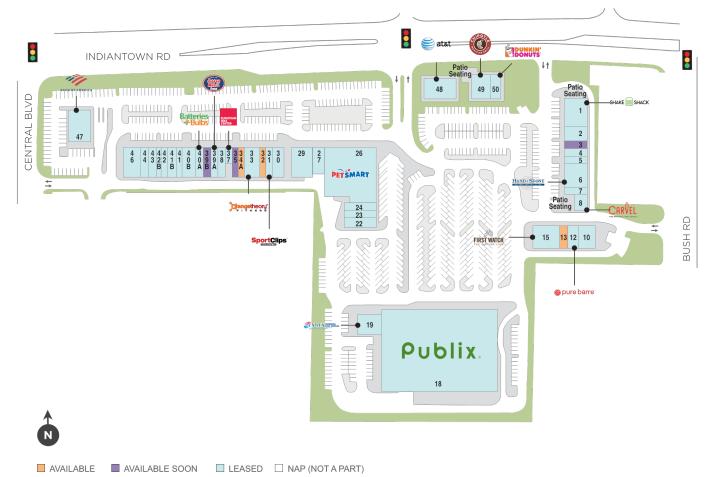

## **Chasewood Plaza**

The strongest retail hub on Indiantown Road, near I-95 and the Florida Turnpike.

Center Size: 152,270 Spaces Available: 6

## **Chasewood Plaza**

9 6230-6410 W Indiantown Road, Jupiter, FL 33458

**Center Size:** 152,270

|  | SPACE | TENANT                   | SF    |
|--|-------|--------------------------|-------|
|  | 0041B | MOXIE SALON & BEAUTY BAR | 1,250 |
|  | 0042  | LITTLE MOIR'S SWEET FISH | 2,866 |
|  | 0042B | HUEY MAGOO'S             | 1,594 |
|  | 0043  | SCENTHOUND (RELOCATION)  | 1,274 |
|  | 0044  | YUM YUM'S                | 1,300 |
|  | 0046  | LEWIS STEAKHOUSE         | 3,360 |
|  | 0047  | BANK OF AMERICA          | 5,855 |
|  | 0048  | AT&T                     | 4,000 |
|  | 0049  | CHIPOTLE MEXICAN GRILL   | 2,400 |
|  | 0050  | DUNKIN DONUTS            | 1.925 |