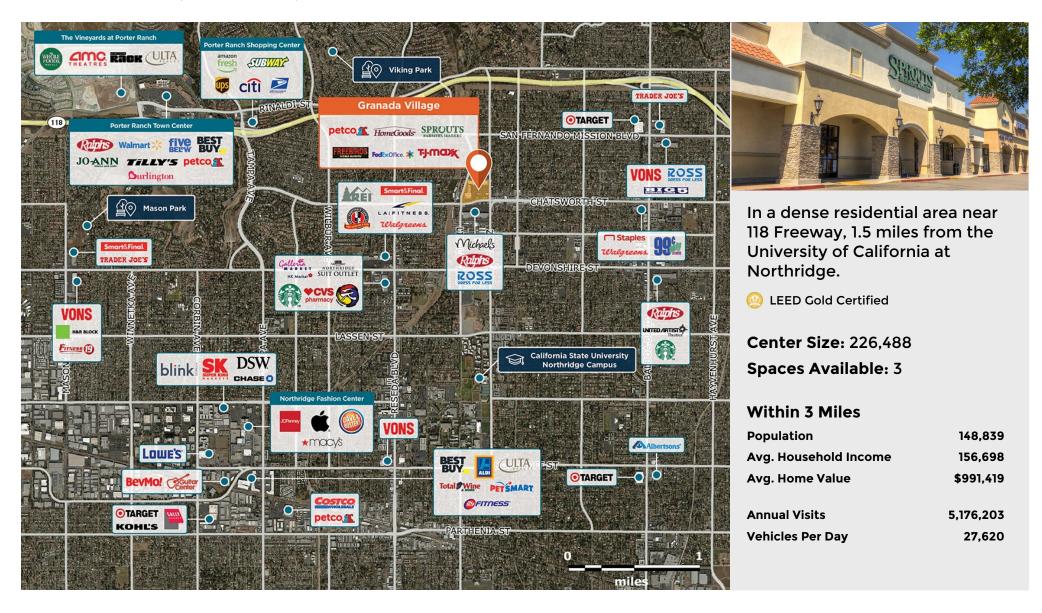

## Granada Village

♀ 10823 Zelzah Ave, Granada Hills, CA 91344



## Granada Village

♀ 10823 Zelzah Ave, Granada Hills, CA 91344



**Center Size: 226,488** 

| SPACE | TENANT                         | SF     |
|-------|--------------------------------|--------|
| 28A   | AVAILABLE                      | 16,060 |
| 05    | AVAILABLE SOON (Fitness Space) | 1,088  |
| 05A   | AVAILABLE SOON (Fitness Space) | 1,657  |
| 01    | JAMBA JUICE                    | 1,850  |
| 02    | H & R BLOCK                    | 1,662  |
| 03    | JERSEY MIKE'S SUBS             | 1,250  |
| 04B   | FANTASTIC SAMS                 | 1,217  |
| 06    | TLC FOR SMILES                 | 3,438  |
| 07A   | VERIZON WIRELESS               | 1,480  |
| 07B   | SALON INTEGRITI                | 1,480  |
| 08    | PICK UP STIX                   | 2,250  |
| 09    | MATTRESS FIRM