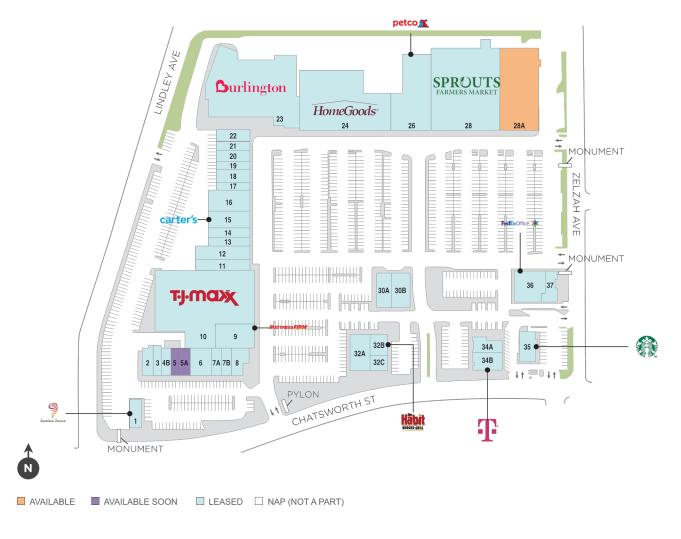

## Granada Village

♀ 10823 Zelzah Ave, Granada Hills, CA 91344

**Center Size: 226,488** 

| SPACE | TENANT                         | SF     |
|-------|--------------------------------|--------|
| 28A   | AVAILABLE                      | 16,060 |
| 05    | AVAILABLE SOON (Fitness Space) | 1,088  |
| 05A   | AVAILABLE SOON (Fitness Space) | 1,657  |
| 01    | JAMBA JUICE                    | 1,850  |
| 02    | H & R BLOCK                    | 1,662  |
| 03    | JERSEY MIKE'S SUBS             | 1,250  |
| 04B   | FANTASTIC SAMS                 | 1,217  |
| 06    | TLC FOR SMILES                 | 3,438  |
| 07A   | VERIZON WIRELESS               | 1,480  |
| 07B   | SALON INTEGRITI                | 1,480  |
| 08    | PICK UP STIX                   | 2,250  |
| 09    | MATTRESS FIRM                  | 5,630  |
| 10    | TJ MAXX                        | 35,000 |
| 100   | VERIZON WIRELESS - CELL TOWER  | 1      |
| 11    | STAR NAILS & SPA               | 3,282  |
| 12    | US POST OFFICE                 | 4,224  |
| 13    | CLUB PILATES                   | 2,000  |
| 14    | SALLY BEAUTY SUPPLY            | 1,900  |
| 15    | CARTER'S                       | 3,866  |
| 16    | FOREST LAWN                    | 4,903  |
| 17    | MAIL & SHIP HUB                | 1,418  |
| 18    | GRANADA HILLS OPTOMETRY        | 2,160  |
| 19    | NOTHING BUNDT CAKES            | 1,600  |
| 20    | LAGREE MI FITNESS STUDIO       | 2,034  |
| 21    | EUROPEAN WAX CENTER            | 1,586  |
| 22    | PREMIER AMERICA CREDIT UNION   | 2,031  |
| 23    | BURLINGTON                     | 32,276 |
| 24    | HOMEGOODS                      | 27,472 |
| 26    | PETCO                          | 11,350 |
| 28    | SPROUTS                        | 24,098 |
| 30A   | PIEOLOGY                       | 1,800  |
| 30B   | XENOR SUSHI                    | 2,700  |
| 32A   | SUL & BEANS                    | 3,8    |

## Granada Village

♀ 10823 Zelzah Ave, Granada Hills, CA 91344

**Center Size: 226,488** 

| SPACE | TENANT                       | SF    |
|-------|------------------------------|-------|
| 32B   | THE HABIT BURGER GRILL       | 2,000 |
| 32C   | ZANKOU CHICKEN               | 1,442 |
| 34A   | PRESTO PASTA                 | 2,242 |
| 34B   | T-MOBILE                     | 2,495 |
| 35    | STARBUCKS                    | 2,596 |
| 36    | FEDEX OFFICE                 | 5,126 |
| 37    | PROGRESSIVE PHYSICAL THERAPY | 2,016 |
| PARK  |                              | 0     |