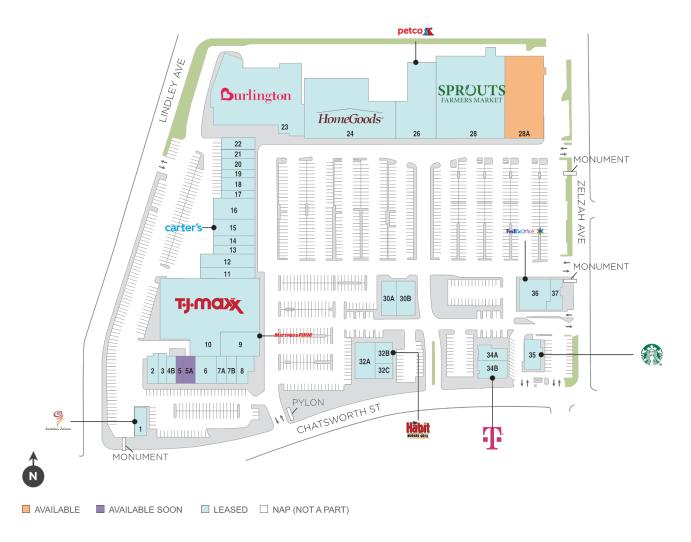

## Granada Village

♀ 10823 Zelzah Ave, Granada Hills, CA 91344

**Center Size: 226,488** 

| SPACE | TENANT                         | SF     |
|-------|--------------------------------|--------|
| 28A   | AVAILABLE                      | 16,060 |
| 05    | AVAILABLE SOON (Fitness Space) | 1,088  |
| 05A   | AVAILABLE SOON (Fitness Space) | 1,657  |
| 01    | JAMBA JUICE                    | 1,850  |
| 02    | H & R BLOCK                    | 1,662  |
| 03    | JERSEY MIKE'S SUBS             | 1,250  |
| 04B   | FANTASTIC SAMS                 | 1,217  |
| 06    | TLC FOR SMILES                 | 3,438  |
| 07A   | VERIZON WIRELESS               | 1,480  |
| 07B   | SALON INTEGRITI                | 1,480  |
| 08    | PICK UP STIX                   | 2,250  |
| 09    | MATTRESS FIRM                  | 5,630  |
| 10    | TJ MAXX                        | 35,000 |
| 100   | VERIZON WIRELESS - CELL TOWER  | 1      |
| 11    | STAR NAILS & SPA               | 3,282  |
| 12    | US POST OFFICE                 | 4,224  |
| 13    | CLUB PILATES                   | 2,000  |
| 14    | SALLY BEAUTY SUPPLY            | 1,900  |
| 15    | CARTER'S                       | 3,866  |
| 16    | FOREST LAWN                    | 4,903  |
| 17    | MAIL & SHIP HUB                | 1,418  |
| 18    | GRANADA HILLS OPTOMETRY        | 2,160  |
| 19    | NOTHING BUNDT CAKES            | 1,600  |
| 20    | LAGREE MI FITNESS STUDIO       | 2,034  |
| 21    | EUROPEAN WAX CENTER            | 1,586  |
| 22    | PREMIER AMERICA CREDIT UNION   | 2,031  |
| 23    | BURLINGTON                     | 32,276 |
| 24    | HOMEGOODS                      | 27,472 |
| 26    | PETCO                          | 11,350 |
| 28    | SPROUTS                        | 24,098 |
| 30A   | PIEOLOGY                       | 1,800  |
| 30B   | XENOR SUSHI                    | 2,700  |
| 32A   | SUL & BEANS                    | 3,8    |

## Granada Village

♀ 10823 Zelzah Ave, Granada Hills, CA 91344

**Center Size: 226,488** 

| SPACE | TENANT                       | SF    |
|-------|------------------------------|-------|
| 32B   | THE HABIT BURGER GRILL       | 2,000 |
| 32C   | ZANKOU CHICKEN               | 1,442 |
| 34A   | PRESTO PASTA                 | 2,242 |
| 34B   | T-MOBILE                     | 2,495 |
| 35    | STARBUCKS                    | 2,596 |
| 36    | FEDEX OFFICE                 | 5,126 |
| 37    | PROGRESSIVE PHYSICAL THERAPY | 2,016 |
| PARK  |                              | 0     |