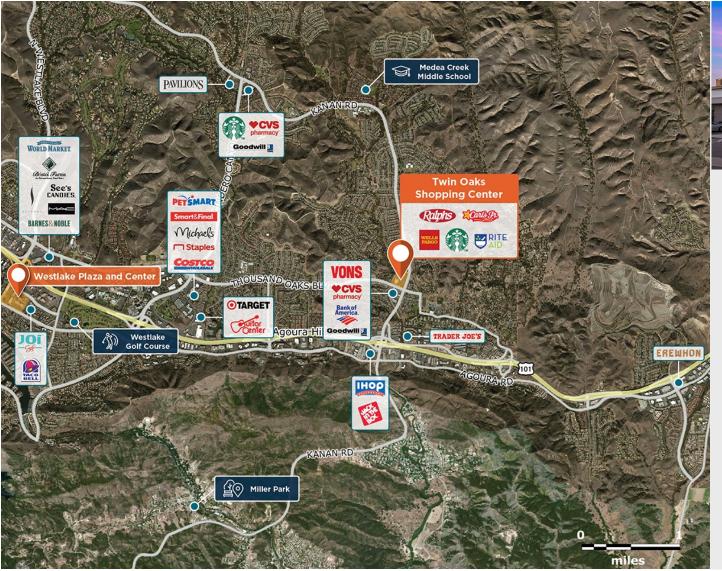

## **Twin Oaks Shopping Center**

§ 5727-5825 Kanan Road, Agoura Hills, CA 91301

A strong neighborhood center strategically located at a well-known intersection in an affluent community.

Center Size: 98,399 Spaces Available: 2

## Within 3 Miles

Population 38,051
Avg. Household Income 247,546
Avg. Home Value \$1,265,564

Annual Visits 1,752,395 Vehicles Per Day 28,662

Regency Centers.

**Erin Saltzman**Leasing Contact

**L** 213 553 2252