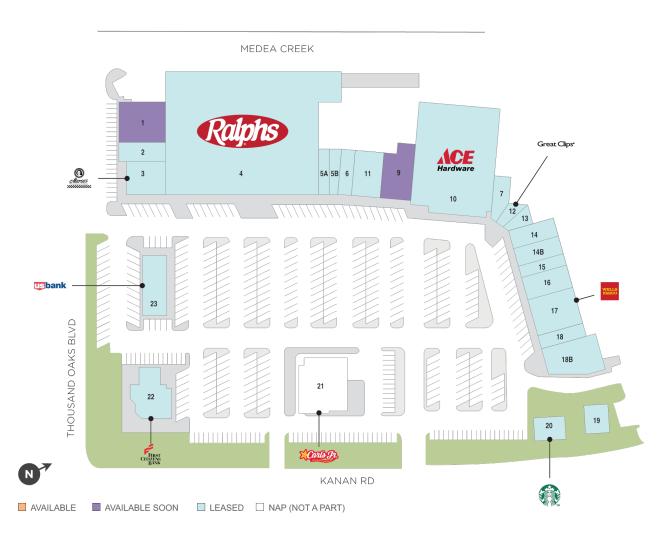

## Twin Oaks Shopping Center

**♀** 5727-5825 Kanan Road, Agoura Hills, CA 91301

**Center Size: 98,399** 

| CDACE | TENIANT                        | C.F.   |
|-------|--------------------------------|--------|
| SPACE | TENANT                         | SF     |
| 01    | AVAILABLE SOON                 | 2,550  |
| 09    | AVAILABLE SOON (Fitness Space) | 3,075  |
| 02    | LEXT ROBO ACADEMY              | 1,650  |
| 03    | MARIA'S ITALIAN KITCHEN        | 2,500  |
| 04    | RALPHS                         | 40,775 |
| 05A   | WATERIA                        | 1,050  |
| 05B   | NAIL SPA                       | 1,050  |
| 06    | TIC TOC CLEANERS               | 1,200  |
| 07    | SUBWAY                         | 1,175  |
| 10    | ACE HARDWARE                   | 17,700 |
| 11    | POSTAL ANNEX                   | 2,125  |
| 12    | GREAT CLIPS                    | 850    |
| 13    | K.S. JEWELERS                  | 525    |
| 14    | T-MOBILE                       | 1,400  |
| 14B   | AGOURA DENTAL                  | 1,900  |
| 15    | CLEAN JUICE                    | 900    |
| 16    | AT&T                           | 1,800  |
| 17    | WELLS FARGO BANK               | 3,000  |
| 18    | DEKA LASH                      | 1,100  |
| 18B   | AFC URGENT CARE                | 3,600  |
| 19    | YUM YUM DONUTS                 | 1,200  |
| 20    | STARBUCKS                      | 1,569  |
| 21    | CARL'S JR.                     | 0      |
| 22    | FIRST CITIZENS BANK            | 3,500  |
| 23    | US BANK                        | 2,205  |
|       |                                |        |