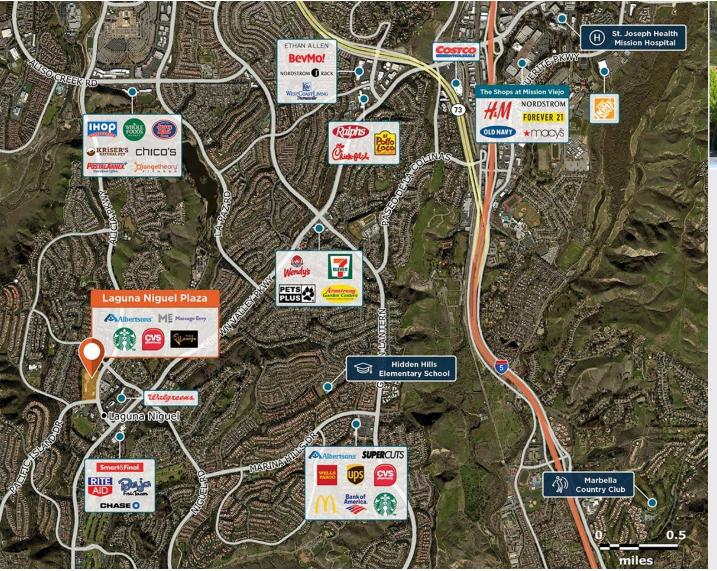

## Laguna Niguel Plaza

**29941** Alicia Parkway, Laguna Niguel, CA 92677

A strong neighborhood center located in Orange County's affluent Laguna Niguel community.

Center Size: 41,943 Spaces Available: 0

## Within 3 Miles

Population 96,234

Avg. Household Income 202,584

Avg. Home Value \$1,400,117

Annual Visits 1,410,468 Vehicles Per Day 23,825

Regency Centers.

Parker Rosen
Leasing Contact

**\** 858 847 4632