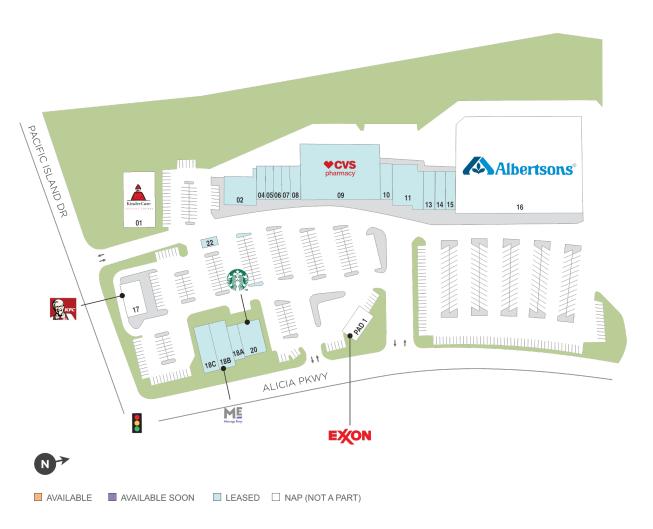

## Laguna Niguel Plaza

**?** 29941 Alicia Parkway, Laguna Niguel, CA 92677

Center Size: 41,943

| SPACE | TENANT                         | SF     |
|-------|--------------------------------|--------|
| 01    | KINDERCARE                     | 0      |
| 02    | ALICIA PACIFIC VETERINARY CENT | 3,000  |
| 04    | FANTASTIC SAMS                 | 1,200  |
| 05    | THE NAIL SPA                   | 900    |
| 06    | AIM MAIL CENTER                | 900    |
| 07    | PACIFIC ISLAND DENTAL          | 900    |
| 80    | SUNNY FRESH CLEANERS           | 900    |
| 09    | cvs                            | 15,000 |
| 10    | PRIMOS MEXICAN FOOD & CANTINA  | 1,500  |
| 11    | THE KNOLLS                     | 4,400  |
| 13    | DEDICATION, A CALIFORNIA HAIR  | 1,400  |
| 14    | PACIFIC ISLAND TAILOR AND TUX  | 1,400  |
| 15    | H & R BLOCK                    | 1,400  |
| 16    | ALBERTSONS                     | 0      |
| 17    | KFC                            | 0      |
| 18A   | CHASKA INDIA                   | 1,771  |
| 18B   | MASSAGE ENVY                   | 2,542  |
| 18C   | JACK'S WOODSIDE GRILLE         | 2,460  |
| 20    | STARBUCKS                      | 2,150  |
| 22    | ABSOLUTE LOCKSMITH             | 120    |
| PAD1  | EXXON                          | 0      |