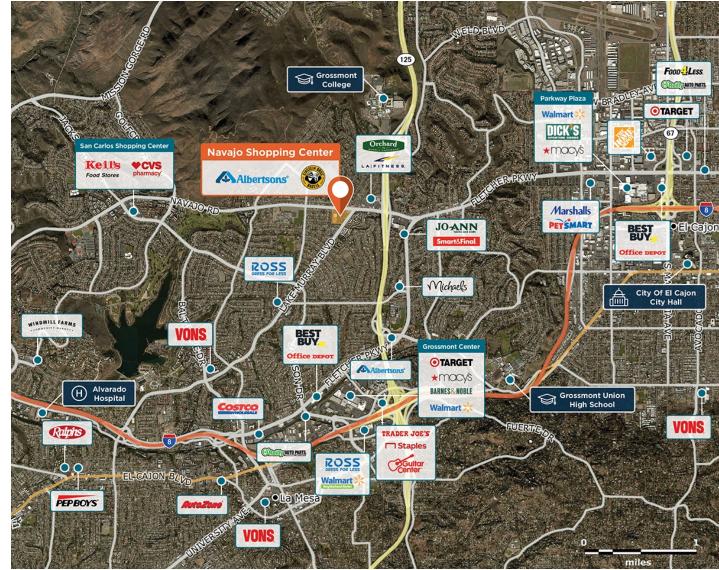

## Navajo Shopping Center

8650 Lake Murray Blvd, San Diego, CA 92119

Dynamic neighborhood center in the San Carlos community with access to I-8 and SR 125.

Center Size: 102,227 Spaces Available: 3

#### Within 3 Miles

| Population            | 125,185   |
|-----------------------|-----------|
| Avg. Household Income | 132,736   |
| Avg. Home Value       | \$906,927 |
| Annual Visits         | 1,710,881 |
| Vehicles Per Day      | 23,720    |