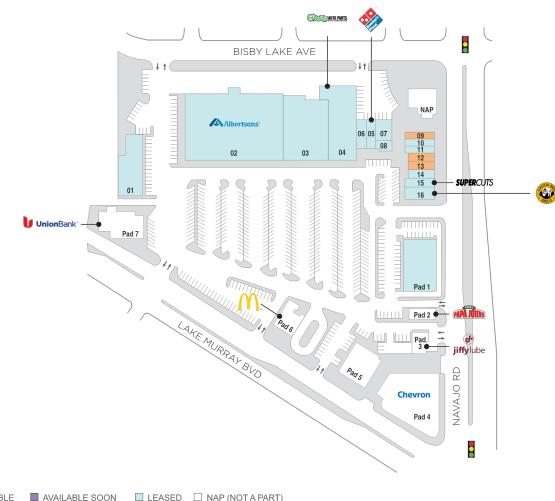

## Navajo Shopping Center

9 8650 Lake Murray Blvd, San Diego, CA 92119

#### **Center Size: 102,227**

| SPACE | TENANT                 | SF     |
|-------|------------------------|--------|
| 09    | AVAILABLE              | 1,142  |
| 12    | AVAILABLE              | 1,280  |
| 13    | AVAILABLE              | 1,280  |
| 01    | SOLA SALON STUDIOS     | 8,088  |
| 02    | ALBERTSONS             | 44,180 |
| 03    | DOLLAR TREE            | 16,123 |
| 04    | O'REILLY AUTO PARTS    | 12,554 |
| 05    | DOMINO'S PIZZA         | 1,680  |
| 06    | JERSEY MIKE'S SUBS     | 1,992  |
| 07    | NAVAJO LIVE            | 2,400  |
| 08    | NOBLE LOCKSMITH        | 900    |
| 10    | BOUTIQUE NAILS AND SPA | 1,162  |
| 11    | NAVAJO SPA             | 1,440  |
| 14    | SAN CARLOS JEWELERS    | 1,200  |
| 15    | SUPERCUTS              | 1,440  |
| 16    | EINSTEIN BROS BAGELS   | 2,165  |
| PAD1  | WENDY'S                | 3,200  |

AVAILABLE

LEASED NAP (NOT A PART)

 $1 \cap f 1$ 