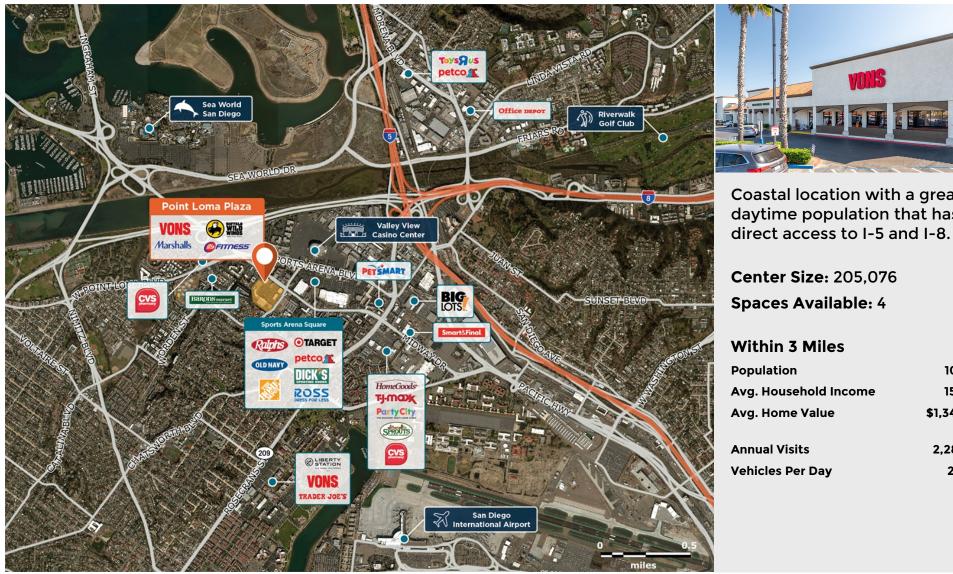

## Point Loma Plaza

§ 3645 Midway Drive, San Diego, CA 92110

**Center Size: 205,076 Spaces Available: 4** 

## Within 3 Miles

**Population** 106,291 Avg. Household Income 154,756 Avg. Home Value \$1,340,012

**Annual Visits** 2,281,647 **Vehicles Per Day** 20.499

Regency Centers.

**Parker Rosen Leasing Contact**  **\$58 847 4632** 