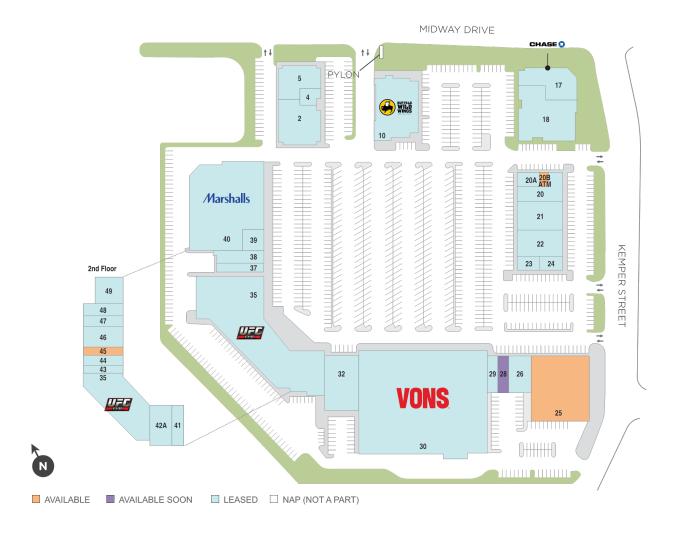

## Point Loma Plaza

§ 3645 Midway Drive, San Diego, CA 92110

**Center Size: 205,076** 

| SPACE          | TENANT                         | SF     |
|----------------|--------------------------------|--------|
| 20-B           | AVAILABLE                      | 228    |
| 25             | AVAILABLE                      | 14,950 |
| 45             | AVAILABLE                      | 744    |
| 28             | AVAILABLE SOON                 | 1,400  |
| 02             | SAN DIEGO GYMNASTICS           | 7,542  |
| 04             | UBREAKIFIX                     | 613    |
| 05             | BANK OF AMERICA                | 4,202  |
| 10             | BUFFALO WILD WINGS             | 6,381  |
| 7              | CHASE BANK                     | 6,380  |
| 18             | BIG BLUE SWIM SCHOOL           | 10,543 |
| 20             | SHELTER ISLAND VETERINARY HOSP | 3,549  |
| 20-A           | IKE'S LOVE & SANDWICHES        | 1,600  |
| 21             | EYEGLASS WORLD                 | 4,644  |
| 22             | NELSON PHOTO SUPPLIES          | 4,204  |
| 23             | MIDWAY CLASSIC MALT SHOP       | 1,200  |
| 24             | LIGHTHOUSE DENTAL              | 1,830  |
| 26             | MASSAGE ENVY                   | 2,800  |
| 9              | CRYO SCULPTING LAB             | 1,680  |
| 80             | VONS                           | 50,000 |
| 32             | SALONS BY JC                   | 7,199  |
| 35             | UFC GYM                        | 32,638 |
| 37             | INAILS AND SPA                 | 1,800  |
| 88             | INTER HAIR                     | 1,520  |
| 39             | LOMA FINEST CLEANERS           | 1,075  |
| <del>1</del> 0 | MARSHALLS                      | 23,874 |
| 41             | ITAN SUN SPRAY SPA             | 1,749  |
| 42A            | USCG RECRUITING CENTER         | 2,487  |
| 43             | EXPEDIA CRUISES                | 864    |
| 44             | TATTOO ART HOUSE               | 864    |
| <del>1</del> 6 | THE PILATES ROOM               | 1,944  |
| ¥7             | ROSIE'S BEAUTY STUDIO          | 648    |
| 48             | HENRY WONG CHIROPRACTIC        | 1,512  |
| 49             | EROS BEAUTY AND WELLNESS       | 2,412  |