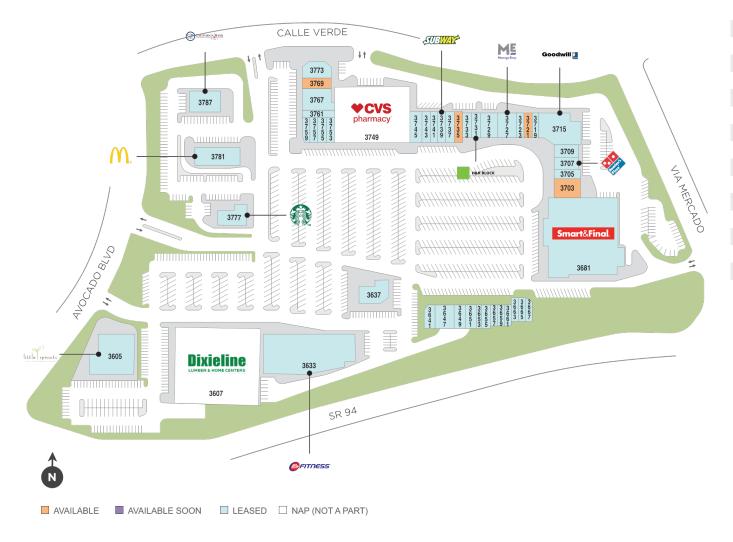

## Rancho San Diego Village

♀ 3681 Avocado Blvd, La Mesa, CA 91941

**Center Size: 153,256** 

| SPACE | TENANT                    | SF     |
|-------|---------------------------|--------|
| 3703  | AVAILABLE (Restaurant)    | 2,085  |
| 3721  | AVAILABLE (Salon)         | 1,390  |
| 3735  | AVAILABLE                 | 1,520  |
| 3769  | AVAILABLE                 | 2,428  |
| 3605  | LITTLE SPROUTS ACADEMY    | 7,556  |
| 3607  | DIXIELINE LUMBER          | 0      |
| 3633  | 24 HOUR FITNESS           | 25,000 |
| 3637  | JJANG KOREAN BBQ          | 4,680  |
| 3641  | GOLDEN BAY ASIAN FOOD     | 1,020  |
| 3647  | RANCHO VILLAGE VETERINARY | 3,033  |
| 3649  | cox                       | 1,580  |
| 3651  | SKIN MD                   | 1,343  |
| 3653  | LIVING WATER              | 857    |
| 3655  | BOUGIE BEAUTY SALON       | 1,100  |
| 3657  | FUR GALA                  | 800    |
| 3659  | MR. BOWTIES HAIR STUDIO   | 600    |
| 3661  | STATE FARM INSURANCE      | 600    |
| 3663  | DEL RANCHO JEWELERS       | 630    |
| 3665  | KARO'S HAIRSTYLING        | 630    |
| 3667  | REMI'S HAIR EXTENSIONS    | 768    |
| 3681  | SMART & FINAL             | 39,777 |
| 3705  | PHRA RAM 9                | 1,390  |
| 3707  | DOMINO'S PIZZA            | 1,297  |
| 3709  | TAPPI SUSHI & GRILL       | 1,900  |
| 3715  | GOODWILL                  | 7,973  |
| 3719  | AVOCADO NAILS             | 1,020  |
| 3723  | FRUITY LOCO               | 678    |
| 3727  | MASSAGE ENVY              | 3,492  |
| 3729  | IB PET                    | 2,653  |
| 3731  | H & R BLOCK               | 1,622  |
| 3733  | MATHNASIUM                | 1,291  |
| 3737  | BRICKS & MINIFICS         | 1,520  |
| 3739  | SUBWAY                    | 1,500  |

## Rancho San Diego Village

♀ 3681 Avocado Blvd, La Mesa, CA 91941

**Center Size: 153,256** 

| SPACE | TENANT                         | SF    |
|-------|--------------------------------|-------|
| 3741  | FRANK'S PIZZA                  | 1,600 |
| 3743  | LASERAWAY                      | 1,550 |
| 3745  | SPINE & SPORT PHYSICAL THERAPY | 2,335 |
| 3749  | cvs                            | 0     |
| 3753  | NUTRIMART                      | 1,080 |
| 3755  | THE UPS STORE                  | 1,200 |
| 3757  | MACHOS TACOS                   | 1,200 |
| 3759  | WINGSTOP                       | 1,488 |
| 3761  | GREAT CLIPS                    | 1,100 |
| 3767  | RANCHO SAN DIEGO DENTISTS      | 3,600 |
| 3773  | KEG N BOTTLE RANCHO SAN DIEGO  | 2,306 |
| 3777  | STARBUCKS                      | 3,245 |
| 3781  | MCDONALDS                      | 3,872 |
| 3787  | CALIFORNIA BANK & TRUST        | 4,946 |