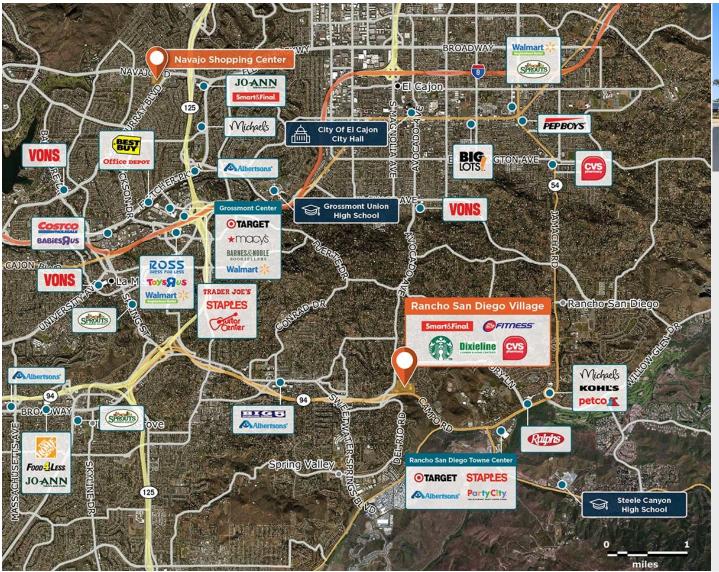

## Rancho San Diego Village

9 3681 Avocado Blvd, La Mesa, CA 91941

Community center in an established neighborhood with a strong retailer mix.

Center Size: 153,256 Spaces Available: 4

## Within 3 Miles

Population 97,048

Avg. Household Income 140,873

Avg. Home Value \$933,937

Annual Visits 3,406,169 Vehicles Per Day 20,143

Regency Centers.

Parker Rosen
Leasing Contact

**\** 858 847 4632