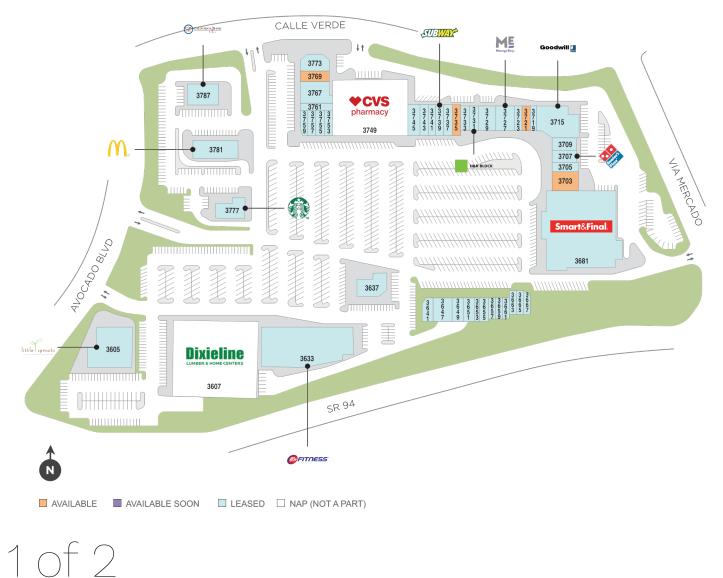

## Rancho San Diego Village

♀ 3681 Avocado Blvd, La Mesa, CA 91941

**Center Size: 153,256** 

| SPACE | TENANT                    | SF     |
|-------|---------------------------|--------|
| 3703  | AVAILABLE (Restaurant)    | 2,085  |
| 3721  | AVAILABLE (Salon)         | 1,390  |
| 3735  | AVAILABLE                 | 1,520  |
| 3769  | AVAILABLE                 | 2,428  |
| 3605  | LITTLE SPROUTS ACADEMY    | 7,556  |
| 3607  | DIXIELINE LUMBER          | 0      |
| 3633  | 24 HOUR FITNESS           | 25,000 |
| 3637  | JJANG KOREAN BBQ          | 4,680  |
| 3641  | GOLDEN BAY ASIAN FOOD     | 1,020  |
| 3647  | RANCHO VILLAGE VETERINARY | 3,033  |
| 3649  | cox                       | 1,580  |
| 3651  | SKIN MD                   | 1,343  |
| 3653  | LIVING WATER              | 857    |
| 3655  | BOUGIE BEAUTY SALON       | 1,100  |
| 3657  | FUR GALA                  | 800    |
| 3659  | MR. BOWTIES HAIR STUDIO   | 600    |
| 3661  | STATE FARM INSURANCE      | 600    |
| 3663  | DEL RANCHO JEWELERS       | 630    |
| 3665  | KARO'S HAIRSTYLING        | 630    |
| 3667  | REMI'S HAIR EXTENSIONS    | 768    |
| 3681  | SMART & FINAL             | 39,777 |
| 3705  | PHRA RAM 9                | 1,390  |
| 3707  | DOMINO'S PIZZA            | 1,297  |
| 3709  | TAPPI SUSHI & GRILL       | 1,900  |
| 3715  | GOODWILL                  | 7,973  |
| 3719  | AVOCADO NAILS             | 1,020  |
| 3723  | FRUITY LOCO               | 678    |
| 3727  | MASSAGE ENVY              | 3,492  |
| 3729  | IB PET                    | 2,653  |
| 3731  | H & R BLOCK               | 1,622  |
| 3733  | MATHNASIUM                | 1,291  |
| 3737  | BRICKS & MINIFICS         | 1,520  |
| 3739  | SUBWAY                    | 1,500  |

## Rancho San Diego Village

♀ 3681 Avocado Blvd, La Mesa, CA 91941

**Center Size: 153,256** 

| SPACE | TENANT                         | SF    |
|-------|--------------------------------|-------|
| 3741  | FRANK'S PIZZA                  | 1,600 |
| 3743  | LASERAWAY                      | 1,550 |
| 3745  | SPINE & SPORT PHYSICAL THERAPY | 2,335 |
| 3749  | cvs                            | 0     |
| 3753  | NUTRIMART                      | 1,080 |
| 3755  | THE UPS STORE                  | 1,200 |
| 3757  | MACHOS TACOS                   | 1,200 |
| 3759  | WINGSTOP                       | 1,488 |
| 3761  | GREAT CLIPS                    | 1,100 |
| 3767  | RANCHO SAN DIEGO DENTISTS      | 3,600 |
| 3773  | KEG N BOTTLE RANCHO SAN DIEGO  | 2,306 |
| 3777  | STARBUCKS                      | 3,245 |
| 3781  | MCDONALDS                      | 3,872 |
| 3787  | CALIFORNIA BANK & TRUST        | 4,946 |