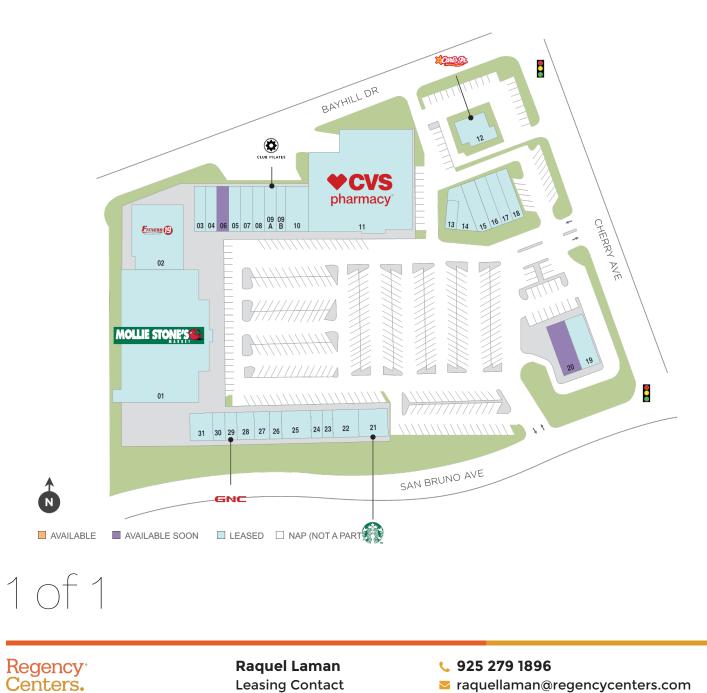

### **Center Size: 121,846**

| 20 AVA   01 MO   02 FITH   03 UNI   04 BIG   05 CHA   07 BBG   08 SAJ   09A CLL   09B SOU   10 BAY   11 CVS   12 CAF    | AILABLE SOON 1,560   AILABLE SOON 3,255   LLIE STONES MARKETS 32,110   NESS 19 9,690 |
|-------------------------------------------------------------------------------------------------------------------------|--------------------------------------------------------------------------------------|
| 01 MO<br>02 FITM<br>03 UNI<br>04 BIG<br>05 CHA<br>07 BBC<br>08 SAJ<br>09A CLU<br>09B SOU<br>10 BAY<br>11 CVS<br>12 CAP  | LLIE STONES MARKETS 32,110                                                           |
| 02 FITM<br>03 UNI<br>04 BIG<br>05 CHA<br>07 BBG<br>08 SAJ<br>09A CLL<br>09B SOU<br>10 BAN<br>11 CVS<br>12 CAP<br>13 BAS |                                                                                      |
| 03 UNI<br>04 BIG<br>05 CH4<br>07 BBG<br>08 SAJ<br>09A CLL<br>09B SOU<br>10 BAY<br>11 CVS<br>12 CAP                      | NESS 19 9,690                                                                        |
| 04 BIG<br>05 CHA<br>07 BBG<br>08 SAJ<br>09A CLL<br>09B SOU<br>10 BAY<br>11 CVS<br>12 CAF                                |                                                                                      |
| 05 CHA<br>07 BBC<br>08 SAJ<br>09A CLU<br>09B SOU<br>10 BAY<br>11 CVS<br>12 CAF<br>13 BAS                                | FY FINANCIAL CREDIT UNION 1,560                                                      |
| 07 BBC   08 SAJ   09A CLL   09B SOU   10 BAY   11 CVS   12 CAP   13 BAS                                                 | MOUTH BURGERS & BEERS 1,560                                                          |
| 08 SAJ<br>09A CLL<br>09B SOU<br>10 BAY<br>11 CVS<br>12 CAF<br>13 BAS                                                    | ARLES GRACIE JIU-JITSU 1,560                                                         |
| 09A CLU<br>09B SOU<br>10 BAY<br>11 CVS<br>12 CAF<br>13 BAS                                                              | CHICKEN 1,560                                                                        |
| 09B SOU<br>10 BAY<br>11 CVS<br>12 CAF<br>13 BAS                                                                         | IJ MEDITERRANEAN 1,452                                                               |
| 10 BAY<br>11 CVS<br>12 CAF<br>13 BAS                                                                                    | JB PILATES 1,771                                                                     |
| 11 CVS<br>12 CAF<br>13 BAS                                                                                              | JRDOUGH & CO. 1,349                                                                  |
| 12 CAF<br>13 BAS                                                                                                        | (HILL VIETNAMESE BISTRO 3,120                                                        |
| 13 BAS                                                                                                                  | 5 27,111                                                                             |
|                                                                                                                         | RL'S JR. 4,003                                                                       |
| 14 RO                                                                                                                   | SKIN ROBBINS 910                                                                     |
|                                                                                                                         | UND TABLE PIZZA 2,044                                                                |
| 15 NA                                                                                                                   | AN POINT 1,800                                                                       |
| 16 JAN                                                                                                                  | IBA JUICE 1,320                                                                      |
| 17 PAL                                                                                                                  | O ALTO MEDICAL FOUNDATION 1,892                                                      |
| 18 LOC                                                                                                                  | CAL KITCHENS 2,500                                                                   |
| 19 HAS                                                                                                                  | SH HOUSE & BREWS 2,850                                                               |
| 21 STA                                                                                                                  | RBUCKS 2,500                                                                         |
| 22 BAY                                                                                                                  | /HILL DENTAL CARE 1,933                                                              |
| 23 STA                                                                                                                  | TE FARM INSURANCE 963                                                                |
| 24 ICH                                                                                                                  | IKA SUSHI HOUSE 1,181                                                                |
| 25 BAY                                                                                                                  | (HILL ACUPUNCTURE 3,000                                                              |
| 26 SAS                                                                                                                  | SY NAILS 1,500                                                                       |
| 27 RO                                                                                                                   | OBIK'S CUT 962                                                                       |
| 28 POS                                                                                                                  | STAL ANNEX 962                                                                       |
| 29 GN                                                                                                                   | C 962                                                                                |
| 30 DR.                                                                                                                  | STEPHEN KELLY 963                                                                    |
| 31 KUM                                                                                                                  |                                                                                      |

#### Updated: Sep 14 2025

©2025 Regency Centers, L.P.

Leasing Contact raquellaman@regencycenters.com

This site plan is not a representation, warranty or guarantee as to size, location, identity of any tenant, the suite number, address or any other physical indicator or parameter of the property and for use as approximated information only. The improvements are subject to changes, additions, and deletions as the architect, landlord, or any governmental agency may direct or determine in their absolute discretion.