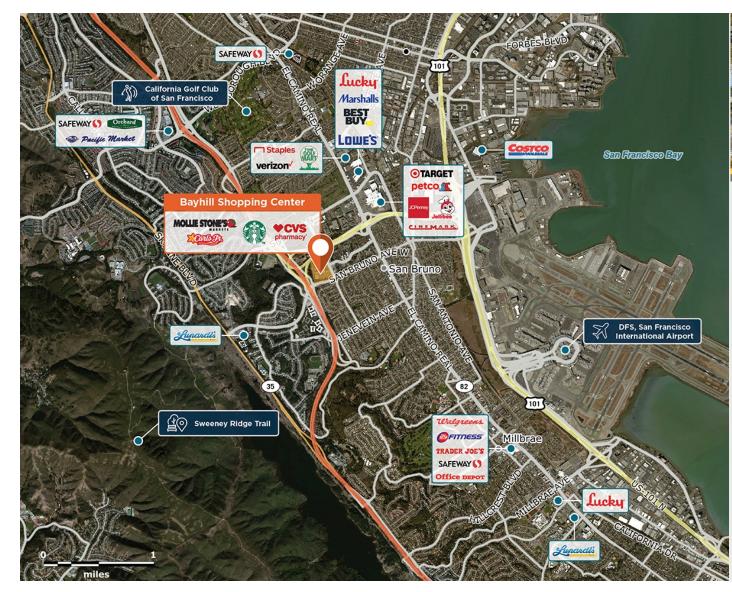

# **Bayhill Shopping Center**

💡 851 Cherry Avenue, San Bruno, CA 94066

Near YouTube, Google and @WalmartLabs offices, with a daytime population of 192,000+ in 3 miles, near I-280.

Center Size: 121,846 Spaces Available: 2

#### Within 3 Miles

| Population            | 139,071     |
|-----------------------|-------------|
| Avg. Household Income | 185,254     |
| Avg. Home Value       | \$1,352,299 |
| Annual Visits         | 2,148,106   |
| Vehicles Per Day      | 102,000     |