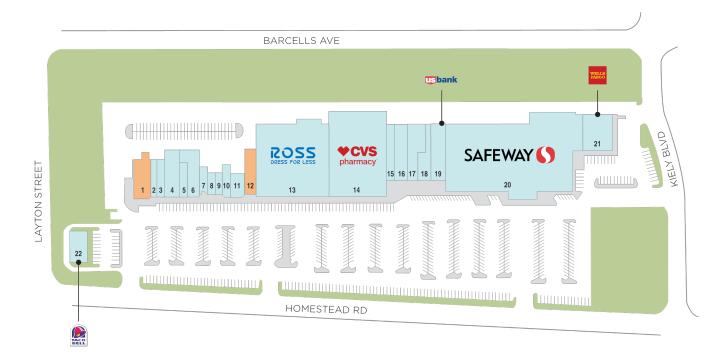

## **Mariposa Shopping Center**

**?** 2760 Homestead Road, Santa Clara, CA 95051

**Center Size: 126,658** 

|    | TENANT                       | SF     |
|----|------------------------------|--------|
| 01 | AVAILABLE (Restaurant)       | 2,951  |
| 12 | AVAILABLE                    | 2,267  |
| 02 | STAN'S DONUT SHOP            | 1,152  |
| 03 | SUMIYA                       | 1,534  |
| 04 | PHO TO CHAU                  | 3,000  |
| 05 | MAIN STREET BAGELS           | 1,500  |
| 06 | TAICHI POT                   | 2,500  |
| 07 | THE WATERSPRING STORE        | 1,325  |
| 08 | BEAUTY NAILS                 | 736    |
| 09 | MARIPOSA HAIR STYLIST BARBER | 690    |
| 10 | KENNY HAIR STUDIO            | 975    |
| 11 | HEARINGLIFE                  | 1,500  |
| 13 | ROSS DRESS FOR LESS          | 22,700 |
| 14 | cvs                          | 21,240 |
| 15 | TAN-CHA                      | 1,350  |
| 16 | PACIFIC DENTAL SERVICES      | 2,906  |
| 17 | ANYTIME FITNESS              | 4,000  |
| 18 | SALLY BEAUTY SUPPLY          | 1,663  |
| 19 | US BANK                      | 3,008  |
| 20 | SAFEWAY                      | 42,896 |
| 21 | WELLS FARGO BANK             | 4,525  |
| 22 | TACO BELL                    | 2,240  |