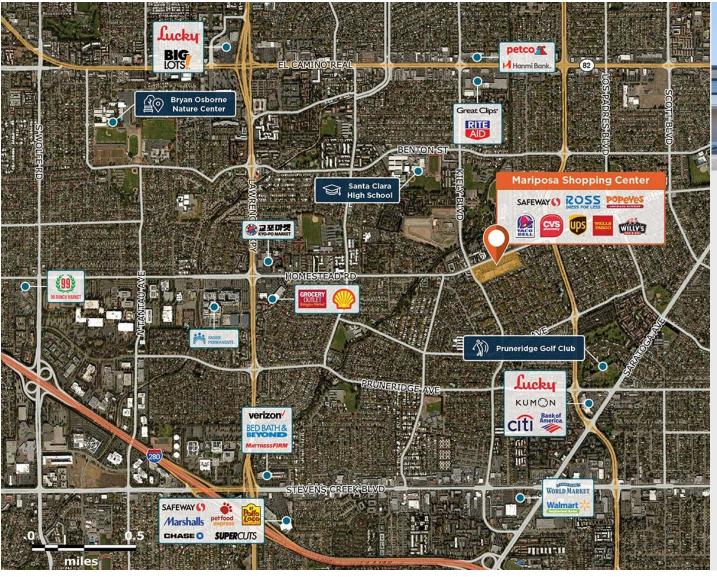

## **Mariposa Shopping Center**

**2760** Homestead Road, Santa Clara, CA 95051

Popular Safeway anchored center located in a dense trade area in close proximity to Kaiser Permanente

Center Size: 126,658 Spaces Available: 2

## Within 3 Miles

Population 245,710 Avg. Household Income 230,194 Avg. Home Value \$1,652,027

Annual Visits 3,104,196 Vehicles Per Day 19,480

Regency Centers.

Raquel Laman Leasing Contact **925 279 1896** 