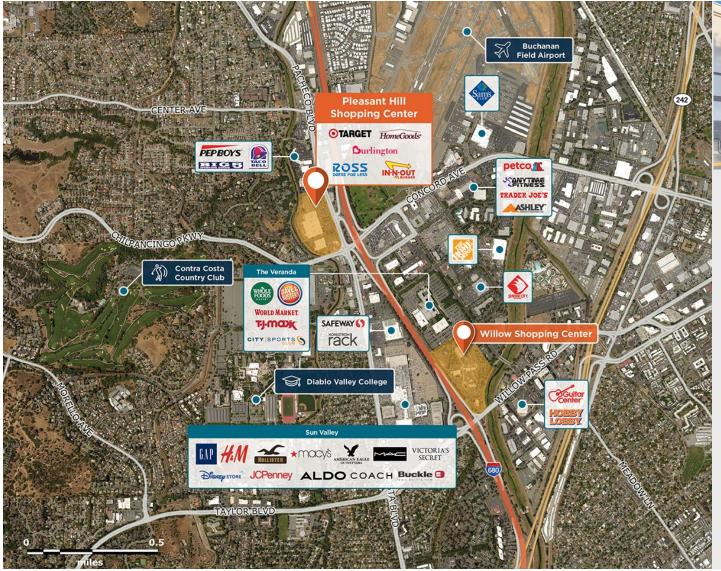

## Pleasant Hill Shopping Center

9 560 Contra Costa Blvd, Pleasant Hill, CA 94523

Highly desired center with great access and visibility from I-680.

Center Size: 230,883 Spaces Available: 1

## Within 3 Miles

Population 129,491
Avg. Household Income 149,153
Avg. Home Value \$869,936

Annual Visits 5,636,855 Vehicles Per Day 33,563

Regency Centers.

**Jenny Hess**Leasing Contact

**925 279 1885** 