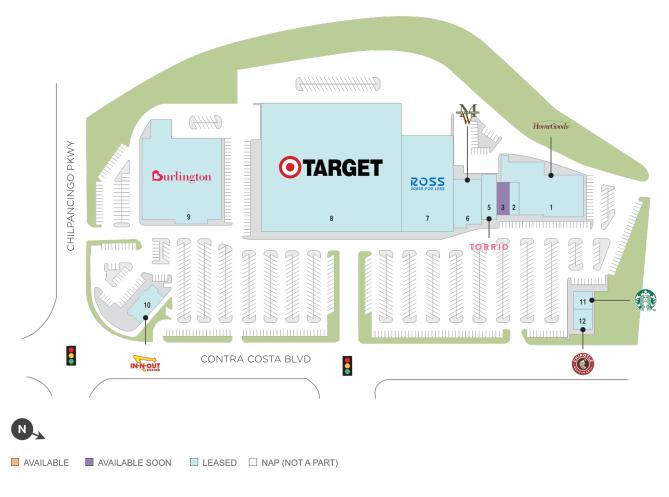

## Pleasant Hill Shopping Center

9 560 Contra Costa Blvd, Pleasant Hill, CA 94523

**Center Size: 230,883** 

| SPACE | TENANT                 | SF      |
|-------|------------------------|---------|
| 03    | AVAILABLE SOON         | 2,794   |
| 01    | HOMEGOODS              | 21,066  |
| 02    | D HOUSE NAILS          | 1,943   |
| 05    | TORRID                 | 3,968   |
| 06    | MEN'S WEARHOUSE        | 7,967   |
| 07    | ROSS DRESS FOR LESS    | 30,011  |
| 08    | TARGET                 | 115,344 |
| 09    | BURLINGTON             | 40,076  |
| 10    | IN-N-OUT BURGERS       | 3,714   |
| 11    | STARBUCKS              | 1,800   |
| 12    | CHIPOTLE MEXICAN GRILL | 2,200   |