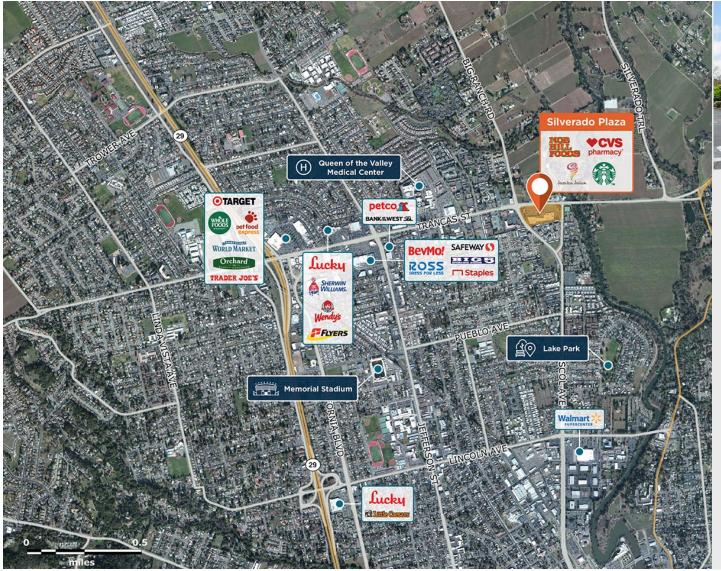

## Silverado Plaza

9 611 Trancas Street, Napa, CA 94558

An appealing community center with a prime location at a main intersection in Napa's famous wine country.

Center Size: 84,916 Spaces Available: 2

## Within 3 Miles

Population 74,710 Avg. Household Income 143,857 Avg. Home Value \$976,694

Annual Visits 1,325,801 Vehicles Per Day 21,861

Regency Centers.

Jenny Hess Leasing Contact **925 279 1885** 

jenniferhess@regencycenters.com

## Silverado Plaza

9 611 Trancas Street, Napa, CA 94558