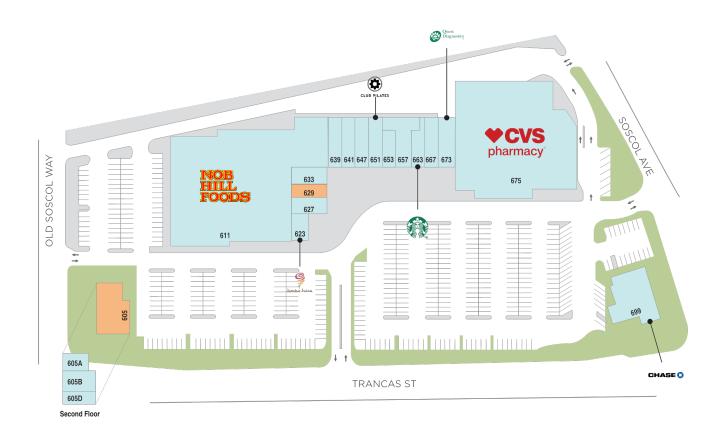

## Center Size: 84,916

| SPACE | TENANT                       | SF     |
|-------|------------------------------|--------|
| 605   | AVAILABLE                    | 2,847  |
| 629   | AVAILABLE                    | 835    |
| 0653  | H & R BLOCK                  | 840    |
| 605A  | VINTNERS ACCOUNTING SERVICES | 660    |
| 605B  | VINTNERS ACCOUNTING SERVICES | 511    |
| 605D  | NORTH BAY CREATE             | 209    |
| 611   | NOB HILL                     | 31,833 |
| 623   | JAMBA JUICE                  | 800    |
| 627   | JERSEY MIKE'S SUBS           | 1,077  |
| 633   | EUROPEAN WAX CENTER          | 1,413  |
| 639   | POLISHED NAILS AND SPA       | 1,656  |
| 641   | NOSH NAPA                    | 1,380  |
| 647   | HOP HING'S KITCHEN           | 1,440  |
| 651   | CLUB PILATES                 | 1,800  |
| 657   | NEW YORK PIZZA KITCHEN       | 1,905  |
| 663   | STARBUCKS                    | 1,265  |
| 667   | GREAT CLIPS                  | 1,322  |
| 673   | QUEST DIAGNOSTICS            | 2,128  |
| 675   | cvs                          | 26,495 |
| 699   | CHASE BANK                   | 4,500  |
|       |                              |        |