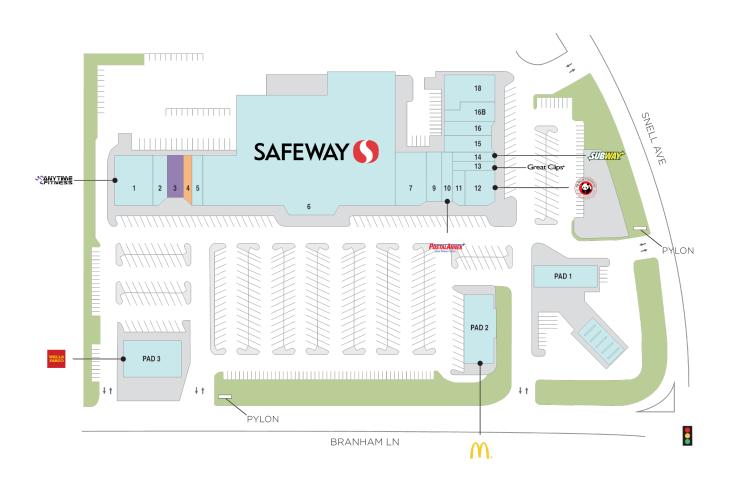

## Center Size: 99,351

| SPACE | TENANT                      | SF     |
|-------|-----------------------------|--------|
| 04    | AVAILABLE                   | 1,421  |
| 03    | AVAILABLE SOON              | 1,717  |
| 01    | ANYTIME FITNESS             | 4,467  |
| 02    | ANNIE'S NAIL SPA            | 1,183  |
| 05    | POP-UP TEA, COFFEE & SNACKS | 1,299  |
| 06    | SAFEWAY                     | 52,550 |
| 07    | CEFCU                       | 4,062  |
| 09    | BASKIN ROBBINS              | 1,110  |
| 10    | POSTAL ANNEX                | 1,334  |
| 11    | BRANHAM DENTAL CARE         | 985    |
| 12    | PANDA EXPRESS               | 2,125  |
| 13    | GREAT CLIPS                 | 941    |
| 14    | SUBWAY                      | 985    |
| 15    | WINGSTOP                    | 1,562  |
| 16    | KAM PAI SUSHI               | 1,480  |
| 16B   | KING'S MARTIAL ARTS         | 1,815  |
| 18    | HIGH FIVE PIZZA             | 3,313  |
| PAD1  | PLATINUM ENERGY             | 7,000  |
| PAD2  | MCDONALDS                   | 5,000  |
| PAD3  | WELLS FARGO BANK            | 5,000  |
|       |                             |        |

AVAILABLE AVAILABLE SOON LEASED NAP (NOT A PART)

1 of 1

Raquel Laman Leasing Contact 925 279 1896
raquellaman@regencycenters.com

Updated: Aug 26 2025

©2025 Regency Centers, L.P.

This site plan is not a representation, warranty or guarantee as to size, location, identity of any tenant, the suite number, address or any other physical indicator or parameter of the property and for use as approximated information only. The improvements are subject to changes, additions, and eletions as the architect, landlord, or any governmental agency may direct or determine in their absolute discretion.