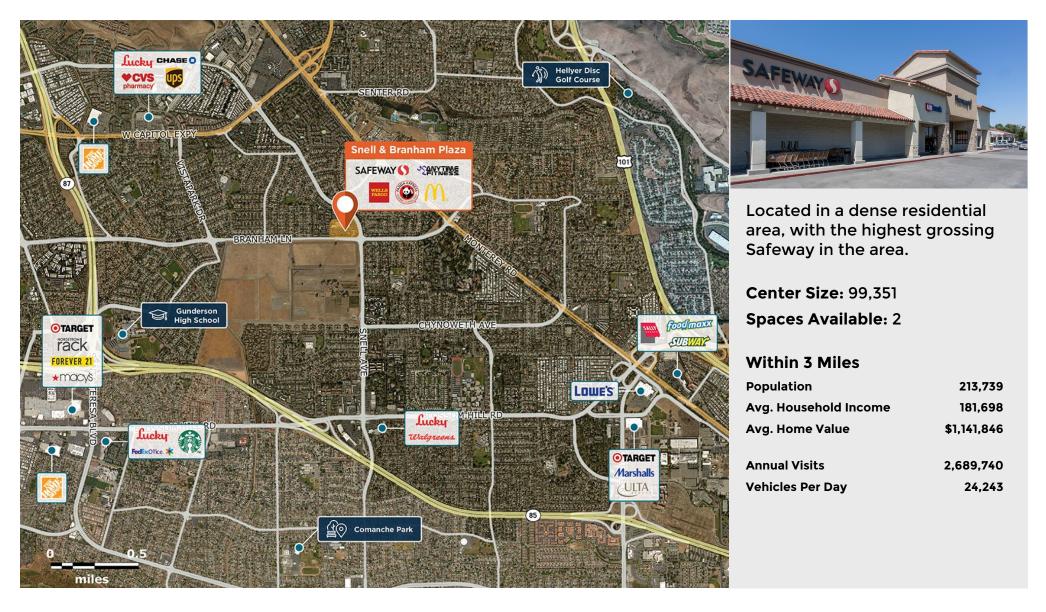

## **Snell & Branham Plaza**

**Raquel Laman** 

Leasing Contact

9 179 Branham Lane, San Jose, CA 95136

Regency<sup>•</sup> Centers.



This site plan is not a representation, warranty or guarantee as to size, location, identity of any tenant, the suite number, address or any other physical indicator or parameter of the property and for use as approximated information only. The improvements are subject to changes, additions, and deletions as the architect, landlord, or any governmental agency may direct or determine in their absolute discretion.

raquellaman@regencycenters.com

**\$ 925 279 1896** 

Updated: Aug 26 2025

©2025 Regency Centers, L.P.

## **Snell & Branham Plaza**

💡 179 Branham Lane, San Jose, CA 95136



## Center Size: 99,351

| SPACE | TENANT                      | SF     |
|-------|-----------------------------|--------|
| 04    | AVAILABLE                   | 1,421  |
| 03    | AVAILABLE SOON