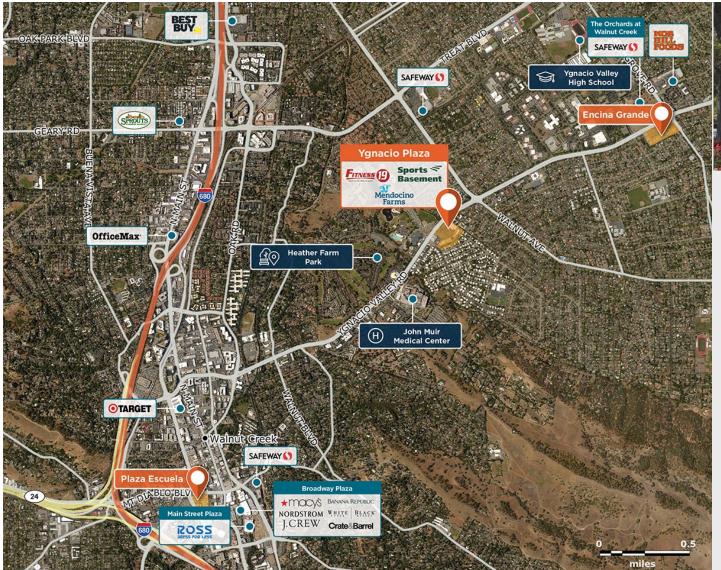

## Ygnacio Plaza

A proven neighborhood center located on a major city thoroughfare, with strong daytime business.

Center Size: 109,701 Spaces Available: 0

## Ygnacio Plaza

**♀** 1881 Ygnacio Valley Road, Walnut Creek, CA 94598

## Within 3 Miles

Population 121,464
Avg. Household Income 188,295
Avg. Home Value \$1,200,556

Annual Visits 2,450,251 Vehicles Per Day 60,291

Regency Centers.

Jenny Hess Leasing Contact **925 279 1885** 