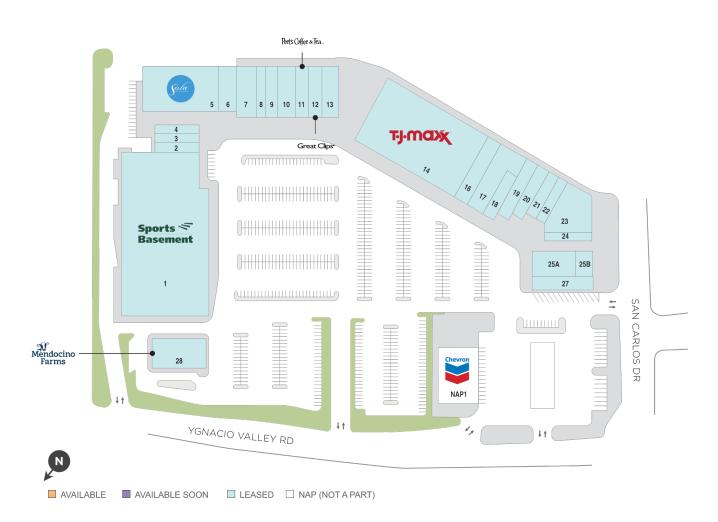

## **Center Size: 109,701**

| SPACE | TENANT                        | SF     |
|-------|-------------------------------|--------|
| 01    | SPORTS BASEMENT               | 35,068 |
| 02    | ELITE NAILS                   | 1,000  |
| 03    | WOOF GANG BAKERY & GROOMING   | 1,000  |
| 04    | ENCHANTED HAIR SALON          | 1,045  |
| 05    | SOLA SALON STUDIOS            | 8,400  |
| 06    | PVOLVE                        | 2,042  |
| 07    | EAST OCEAN SEAFOOD RESTAURANT | 2,400  |
| 80    | FRIENDS BOOK STORE            | 1,600  |
| 09    | POSTAL ANNEX                  | 1,600  |
| 10    | TATSU                         | 2,350  |
| 11    | PEET'S COFFEE & TEA           | 1,500  |
| 12    | GREAT CLIPS                   | 1,500  |
| 13    | KINDER'S MEATS * DELI * BBQ   | 2,000  |
| 14    | TJ MAXX                       | 20,150 |
| 16    | MOUNTAIN MIKE'S PIZZA         | 2,900  |
| 17    | TRANQUILITY SPA               | 4,014  |
| 18    | WAXING THE CITY               | 1,085  |
| 19    | QDOBA MEXICAN EATS            | 1,572  |
| 20    | FOOTWEAR ETC.                 | 1,668  |
| 21    | MOOYAH BURGERS FRIES SHAKES   | 1,428  |
| 22    | JERSEY MIKE'S SUBS            | 1,441  |
| 23    | A SWEET AFFAIR BAKERY & CAFE  | 4,291  |
| 24    | T4 - TEA FOR YOU              | 865    |
| 25-A  | THE BREAKFAST CLUB            | 2,100  |
| 25-B  | VILLAGE MUSIC SCHOOL          | 1,702  |
| 27    | FOR YOUR EYES ONLY            | 2,180  |
| 28    | MENDOCINO FARMS               | 2,800  |
|       |                               |        |