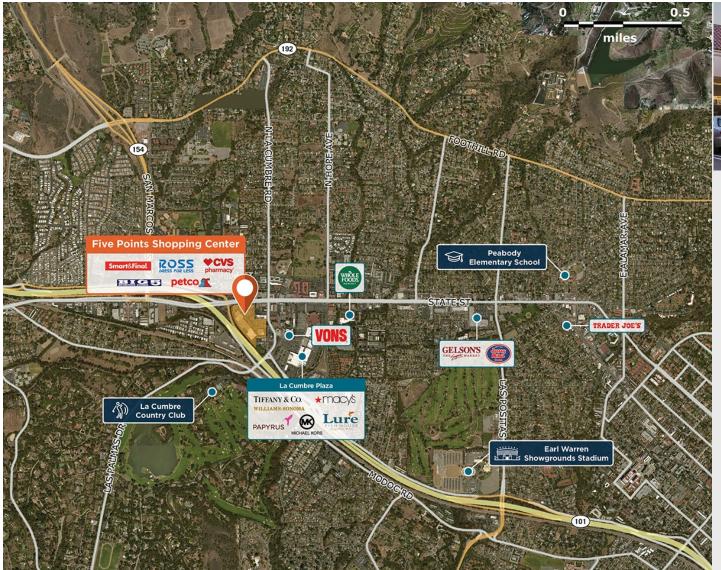

## **Five Points Shopping Center**

♀ 3943 State Street, Santa Barbara, CA 93105

A redevelopment with strong area demographics, ideally located off Highway 101 across from a regional mall.

Center Size: 144,573 Spaces Available: 3

## Within 3 Miles

Population 75,268

Avg. Household Income 159,930

Avg. Home Value \$1,467,319

Annual Visits 2,791,023 Vehicles Per Day 24,100

Regency Centers.

**Erin Saltzman**Leasing Contact

**L** 213 553 2252