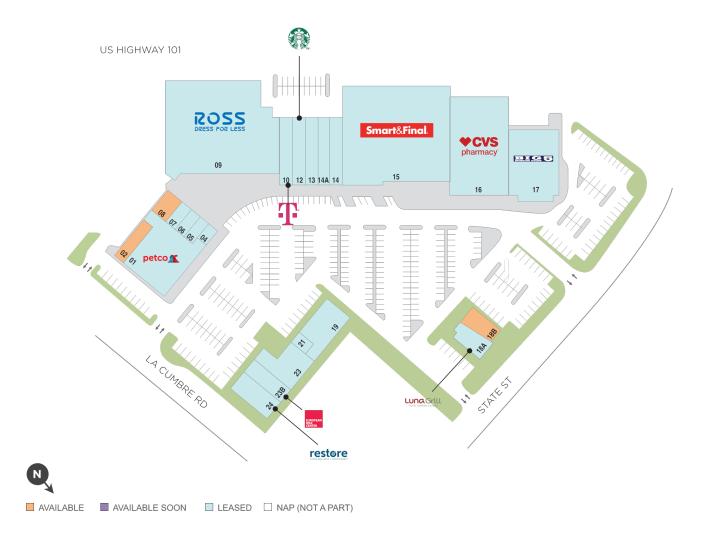

## **Five Points Shopping Center**

**?** 3943 State Street, Santa Barbara, CA 93105

**Center Size: 144,573** 

| SPACE | TENANT                         | SF     |
|-------|--------------------------------|--------|
| 02    | AVAILABLE                      | 1,863  |
| 08    | AVAILABLE (Salon)              | 1,600  |
| 18B   | AVAILABLE (Restaurant)         | 2,043  |
| 01    | PETCO                          | 12,677 |
| 04    | SUBWAY                         | 600    |
| 05    | ECO FRIENDLY DRY CLEANERS      | 900    |
| 06    | UNITED STUDIOS OF SELF DEFENSE | 900    |
| 07    | BLENDERS IN THE GRASS          | 900    |
| 09    | ROSS DRESS FOR LESS            | 33,253 |
| 10    | T-MOBILE                       | 2,000  |
| 12    | STARBUCKS                      | 2,000  |
| 13    | MANDARIN PALACE                | 2,000  |
| 14    | CLUB PILATES                   | 2,000  |
| 14A   | SALONCENTRIC                   | 2,000  |
| 15    | SMART & FINAL                  | 35,305 |
| 16    | cvs                            | 18,700 |
| 17    | BIG 5 SPORTING GOODS           | 10,000 |
| 18A   | LUNA GRILL                     | 1,985  |
| 19    | MATTRESS FIRM                  | 4,547  |
| 21    | UBREAKIFIX BY ASURION          | 890    |
| 23    | LITTLE ALEX'S (SUB: HAAS'S IC) | 3,210  |
| 23B   | EUROPEAN WAX CENTER            | 2,200  |
| 24    | RESTORE HYPER WELLNESS + CRYO  | 3,000  |