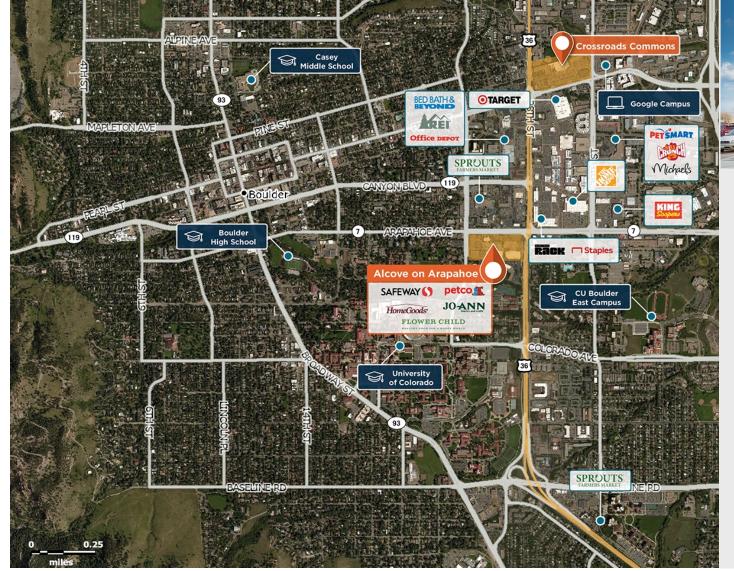

## **Alcove on Arapahoe**

**Q** 2798 Arapahoe Avenue, Boulder, CO 80302

Near the University of Colorado with exceptional traffic count, positioned close to affluent neighborhoods.

Center Size: 159,134 Spaces Available: 5

## Within 3 Miles

| Population            | 102,293     |
|-----------------------|-------------|
| Avg. Household Income | 137,465     |
| Avg. Home Value       | \$1,162,989 |
| Annual Visits         | 2,221,566   |
| Vehicles Per Day      | 33,787      |