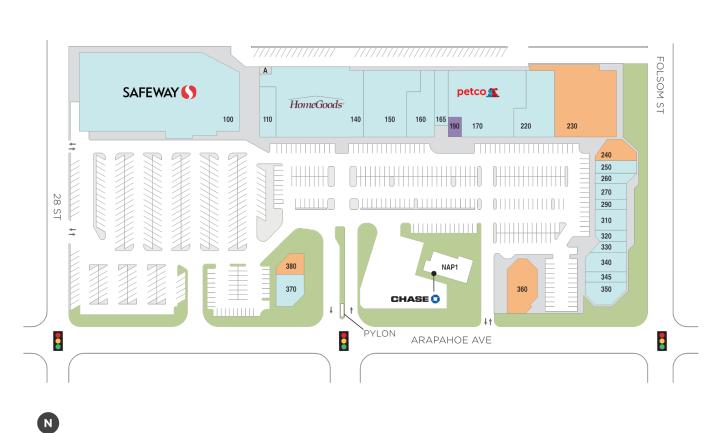

## Alcove on Arapahoe

**Q** 2798 Arapahoe Avenue, Boulder, CO 80302

SF

17,258

2,605

5,518

Center Size: 159,134

TENANT

**AVAILABLE** 

AVAILABLE

AVAILABLE

SPACE

230

240 360

| 380 | AVAILABLE (Restaurant)  | 1,858  |
|-----|-------------------------|--------|
| 190 | AVAILABLE SOON          | 1,100  |
| 100 | SAFEWAY                 | 43,500 |
| 110 | FLOWER CHILD            | 3,380  |
| 140 | HOMEGOODS               | 21,527 |
| 150 | ULTA                    | 11,245 |
| 160 | THE BIRDIE FACTORY      | 4,954  |
| 165 | PLATO'S CLOSET          | 2,661  |
| 170 | PETCO                   | 15,056 |
| 220 | RALLY HOUSE             | 7,672  |
| 250 | SALLY BEAUTY SUPPLY     | 1,600  |
| 260 | GNC                     | 1,355  |
| 270 | KALITA GRILL            | 1,563  |
| 290 | THE LASH LOUNGE         | 1,040  |
| 310 | LOTUS NAILS             | 2,221  |
| 320 | BOULDER TIFFIN-WALLAH'S | 1,750  |
| 330 | COLD STONE CREAMERY     | 1,192  |
| 340 | B FIT                   | 2,975  |
| 345 | PIZZA HUT               | 1,404  |
| 350 | BOULDER FRESH GARDEN    | 2,746  |
| 370 | KAY JEWELERS            | 2,954  |
|     |                         |        |

AVAILABLE AVAILABLE SOON LEASED NAP (NOT A PART)

**Alyson Gannon** Leasing Contact

**\$** 303 300 5330 AlysonGannon@regencycenters.com Updated: Aug 20 2025

©2025 Regency Centers, L.P.

This site plan is not a representation, warranty or guarantee as to size, location, identity of any tenant, the suite number, address or any other physical indicator or parameter of the property and for use as approximated information only. The improvements are subject to changes, additions, and deletions as the architect, landlord, or any governmental agency may direct or determine in their absolute discretion.