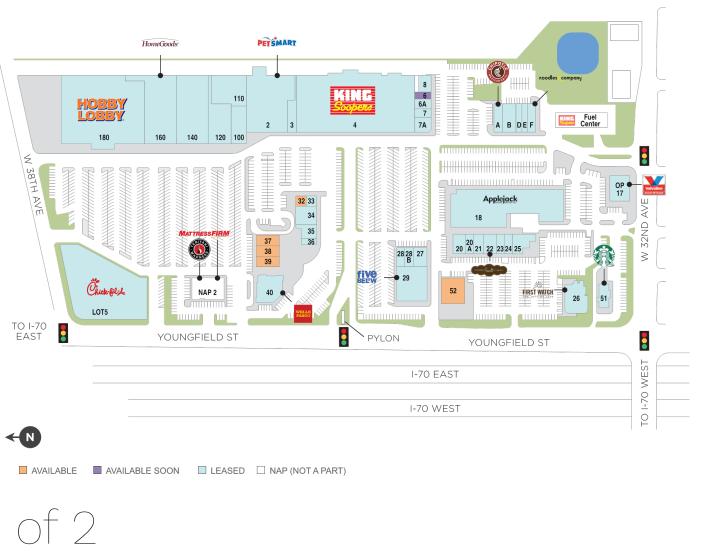

## **Applewood Village**

**?** 3400 Youngfield Street, Wheat Ridge, CO 80033

**Center Size: 359,819** 

| SPACE | TENANT                        | SF     |
|-------|-------------------------------|--------|
| 2     | AVAILABLE                     | 1,315  |
| 7     | AVAILABLE                     | 2,333  |
|       | AVAILABLE                     | 2,333  |
|       | AVAILABLE (Medical Space)     | 2,333  |
|       | AVAILABLE (Restaurant)        | 9,500  |
| 5     | AVAILABLE SOON                | 900    |
| 2     | PETSMART                      | 25,050 |
|       | BLUE SKY NAILS & LASH         | 3,000  |
|       | KING SOOPERS                  | 71,074 |
| iΑ    | KING SOOPERS                  | 1,288  |
| ,     | MEMORYWISE                    | 1,100  |
| 7A    | SUSHI MOMENT                  | 2,500  |
| 8     | APPLEWOOD TAILOR              | 815    |
| 0     | EYEGLASS WORLD                | 5,000  |
| )     | THREE LITTLE MINGOS           | 10,548 |
| 0     | ULTA                          | 10,625 |
| 0     | SIERRA TRADING POST           | 21,154 |
| )     | HOMEGOODS                     | 22,627 |
|       | APPLEJACK LIQUORS             | 37,315 |
| 0     | HOBBY LOBBY                   | 56,489 |
| )     | ORANGETHEORY FITNESS          | 3,352  |
| PΑ    | T-MOBILE                      | 1,541  |
| 1     | H & R BLOCK                   | 1,046  |
| 2     | NOTHING BUNDT CAKES           | 2,276  |
| 3     | BRICKS & MINIFIGS             | 1,637  |
| 4     | RED WING SHOES                | 1,674  |
| 5     | APPLEWOOD MODERN DENTISTRY    | 3,526  |
| 5     | FIRST WATCH RESTAURANT        | 6,000  |
| ,     | RESTORE HYPER WELLNESS + CRYO | 2,500  |
|       | HOLLYWOOD BODY LASER CENTER   | 1,636  |
| В     | GREAT CLIPS                   | 864    |
| •     | FIVE BELOW                    | 9,900  |
| 3     | XFINITY                       | 1,600  |

Regency Centers.

**Alyson Gannon Leasing Contact** 

**\** 303 300 5330

AlysonGannon@regencycenters.com

Updated: Aug 18 2025

©2025 Regency Centers, L.P.