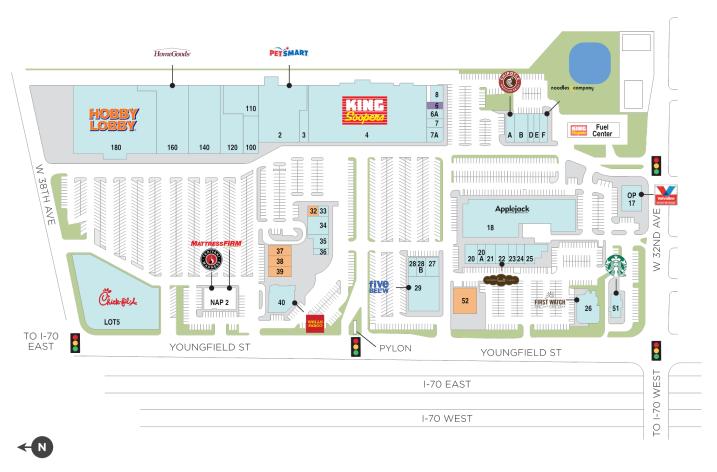

## **Applewood Village**

**?** 3400 Youngfield Street, Wheat Ridge, CO 80033

**Center Size: 359.819** 

| SPACE | TENANT                 | SF    |
|-------|------------------------|-------|
| 34    | MIKE'S CAMERA          | 2,255 |
| 35    | THE UPS STORE          | 1,717 |
| 36    | SUBWAY                 | 1,289 |
| 40    | WELLS FARGO BANK       | 6,423 |
| 51    | STARBUCKS              | 2,324 |
| Α     | CHIPOTLE MEXICAN GRILL | 2,700 |
| В     | CLUB PILATES           | 2,700 |
| D     | SMOKER FRIENDLY        | 1,395 |
| E     | JERSEY MIKE'S SUBS     | 1,595 |
| F     | NOODLES & COMPANY      | 2,430 |
| J     | KING SOOPERS FUEL PAD  | 6,880 |
| LOT5  | CHICK-FIL-A            | 5,050 |
| OP 17 | VALVOLINE              | 2,030 |

2 of 2

AVAILABLE SOON

Regency Centers.

**Alyson Gannon** Leasing Contact

■ LEASED □ NAP (NOT A PART)

**\** 303 300 5330

AlysonGannon@regencycenters.com

Updated: Aug 18 2025