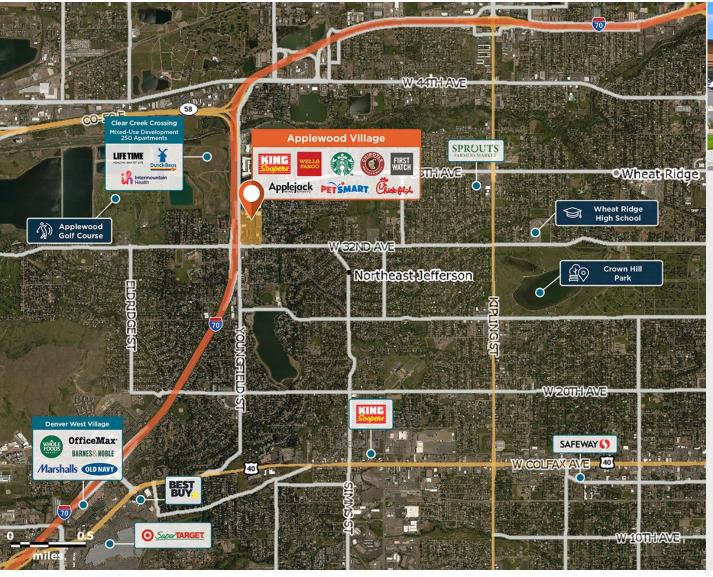

## **Applewood Village**

**9** 3400 Youngfield Street, Wheat Ridge, CO 80033

A center with heavy traffic and visibility from I-70, with a residential population of 231,000+ in five miles.

**Center Size:** 359,819 **Spaces Available:** 6

## Within 3 Miles

Population 70,853

Avg. Household Income 134,496

Avg. Home Value \$806,621

Annual Visits 4,667,902 Vehicles Per Day 79,800

Regency Centers.

**Alyson Gannon Leasing Contact** 

**\** 303 300 5330