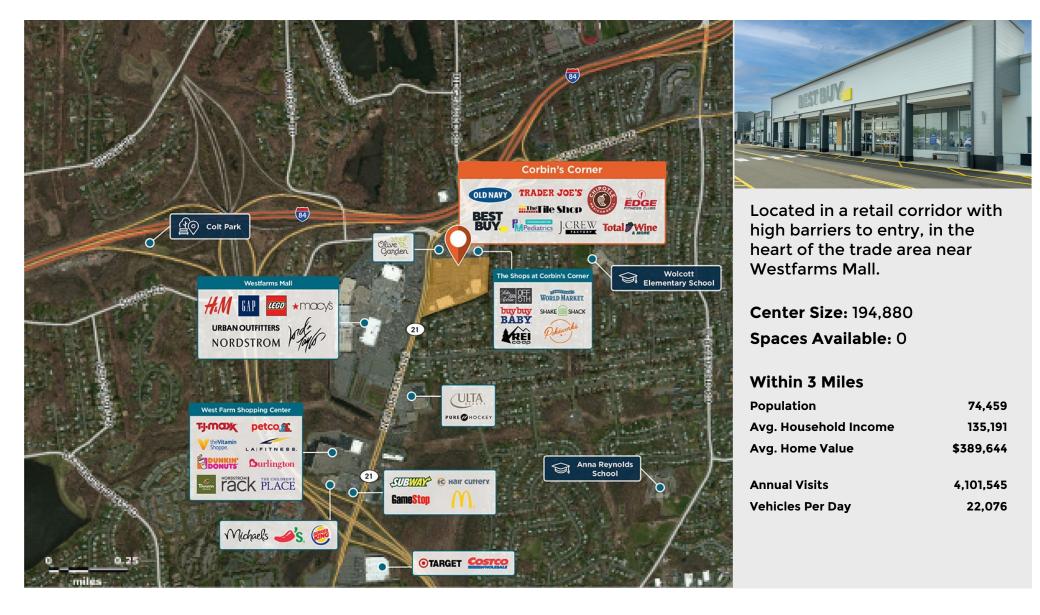

## **Corbin's Corner**

Regency

Centers.

**?** 1459 New Britain Avenue, West Hartford, CT 06110

Shanna Athas

Leasing Contact



This site plan is not a representation, warranty or guarantee as to size, location, identity of any tenant, the suite number, address or any other physical indicator or parameter of the property and for use as approximated information only. The improvements are subject to changes, additions, and deletions as the architect, landlord, or any governmental agency may direct or determine in their absolute discretion.

shannaathas@regencycenters.com

**L** 203 863 8259

Updated: Aug 19 2025

©2025 Regency Centers, L.P.

## **Corbin's Corner**

**Q** 1459 New Britain Avenue, West Hartford, CT 06110



## Center Size: 194,880

| SPACE | TENANT                 | SF     |
|-------|------------------------|--------|
| 01    | RED ROBIN              | 6,350  |
| 02    | BEST BUY               | 39,2