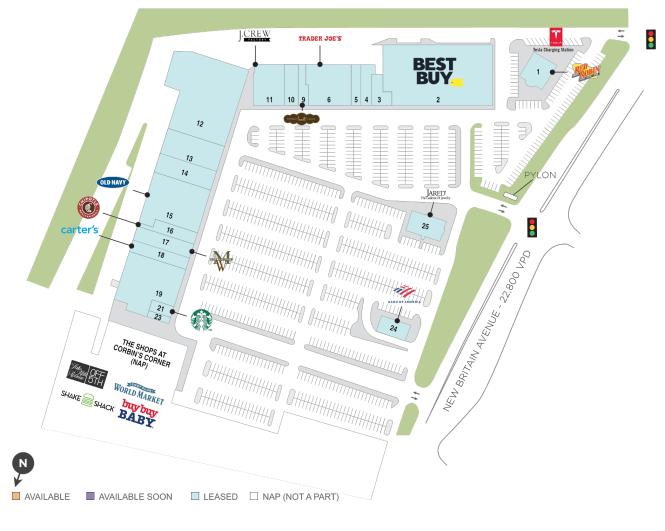

## Center Size: 194,880

| SPACE | TENANT                 | SF     |
|-------|------------------------|--------|
| 01    | RED ROBIN              | 6,350  |
| 02    | BEST BUY               | 39,250 |
| 03    | BEST BUY               | 3,076  |
| 04    | CHOICE PET SUPPLY      | 3,130  |
| 05    | BONCHON                | 2,200  |
| 06    | TRADER JOE'S           | 12,700 |
| 09    | NOTHING BUNDT CAKES    | 2,200  |
| 10    | PARIS BAGUETTE         | 3,500  |
| 11    | J. CREW FACTORY        | 7,840  |
| 12    | THE EDGE FITNESS CLUBS | 36,980 |
| 13    | THE TILE SHOP          | 10,018 |
| 14    | PM PEDIATRICS          | 7,500  |
| 15    | OLD NAVY               | 17,535 |
| 16    | CHIPOTLE MEXICAN GRILL | 3,500  |
| 17    | MEN'S WEARHOUSE        | 5,700  |
| 18    | CARTER'S               | 4,500  |
| 19    | TOTAL WINE AND MORE    | 17,584 |
| 21    | STARBUCKS              | 1,540  |
| 23    | ORANGE NAILS           | 720    |
| 24    | BANK OF AMERICA        | 3,000  |
| 25    | JARED                  | 6,057  |