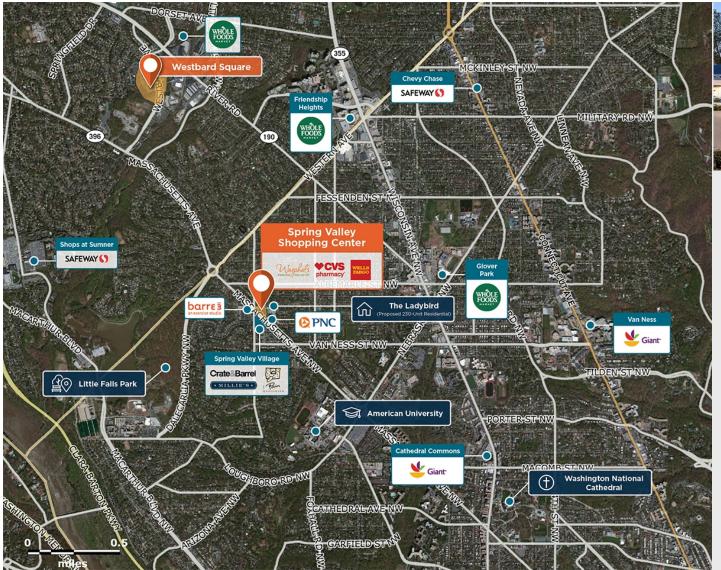

## **Spring Valley Shopping Center**

**♀** 4851 Massachusetts Avenue, Washington, DC 20016

Surrounded by some of Washington DC's best demographics, with one of the area's few surface parking options.

**Center Size:** 16,895 **Spaces Available:** 0

## Within 3 Miles

Population 166,224

Avg. Household Income 287,167

Avg. Home Value \$1,336,167

Annual Visits 664,780
Vehicles Per Day 24,100

Regency Centers.

**Jessica Sena**Leasing Contact

**\** 703 442 4336