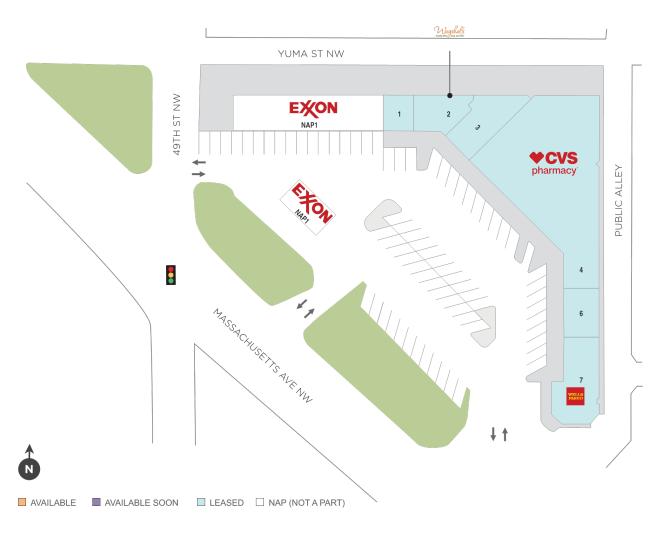

## **Spring Valley Shopping Center**

♀ 4851 Massachusetts Avenue, Washington, DC 20016

**Center Size: 16,895** 

| SPACE | TENANT                 | SF    |
|-------|------------------------|-------|
| 01    | PLAYA BOWLS            | 784   |
| 02    | WAGSHAL'S              | 1,194 |
| 03    | WAGSHAL'S DELICATESSEN | 1,610 |
| 04    | cvs                    | 9,798 |
| 06    | WAGSHAL'S MARKET       | 1,160 |
| 07    | WELLS FARGO BANK       | 2,349 |